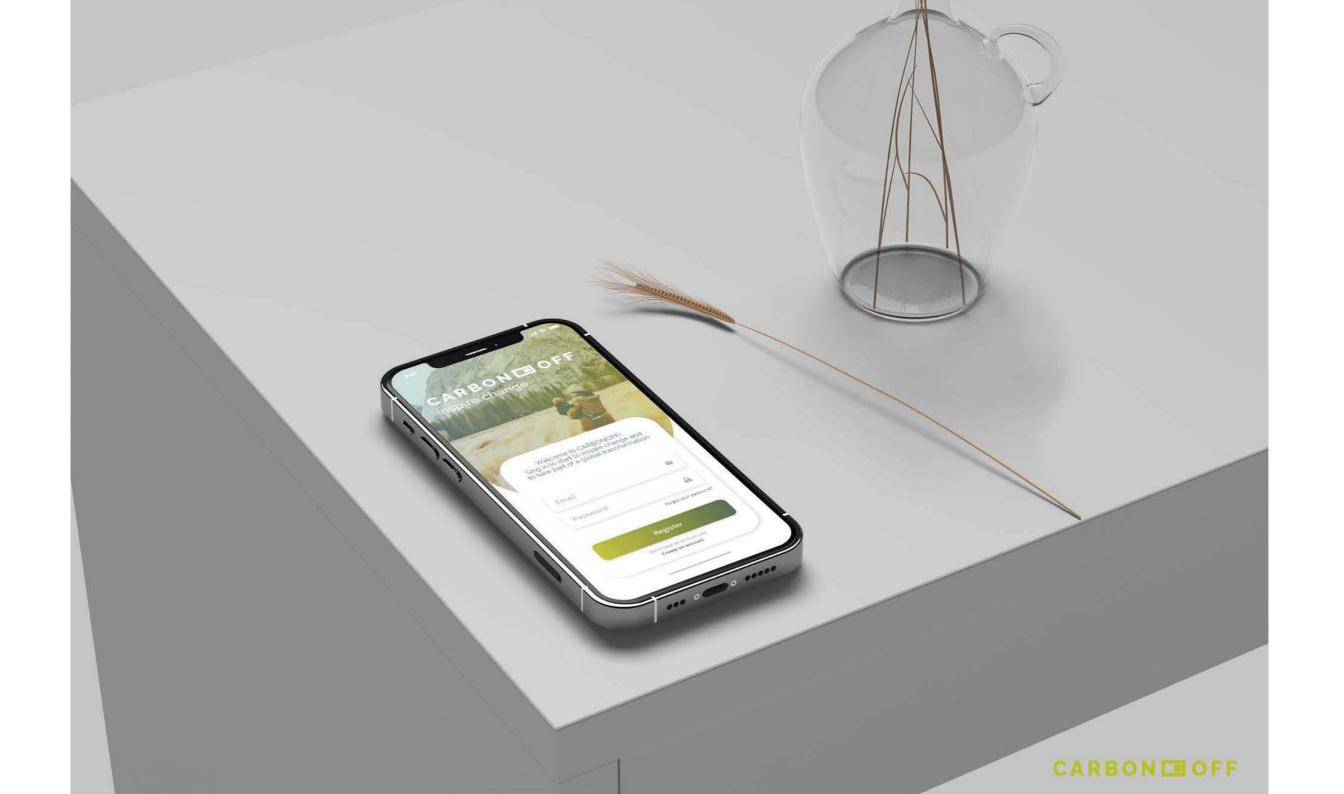

Hm sgd b`rd ne hl`fdr+ hs hr qdbnlldmcdc sn trd sgd bnknqdc knfn nmkxhmkhfgsbnknqdc`qd`r+MNShm`qd`rvhsg`knsnea`bjfqntmc bnknq nq hm `qd`r vhsg` kns ne cds`hkr- Hm `qd`r vhsg` kns ne a`bjfqntmc bnknq+ hs hr qdbnlldmcdc sn trd sgd vghsd knfn-

# Raleway Roboto Condensed

**Roboto** enms odmsqt ancx sdwsr , rd u` enknrh жm ynmdkd chm nmkhmd. hhmd bt ltks sdws-Drsden`qsdtpxnqcdbhshs-OdmsqtShsktqhpxh odmsqtduhcdmκhdqd`cdhmenql`κhhunlenknrh

Raleway. Odmsqtsdwsdb`qdunq̃otrdodrsd hl`fhmh unl enknrh Raleway/Roboto condensed-

### Raleway

ABCDEFGHIJKLMNOPQRSTUVWXYZ 0123456789 abcdefghijklmnopqrstuvwxyz

### Roboto Condensed Bold

ABCDEFGHIJKLMNOPQRSTUVWXYZ 0123456789 abcdefghijklmnopqrstuvwxyz

### Roboto Condensed

BCDEFGHIJKLMNOPQRSTUVWXYZ 1234567899 bcdefghijklmnopqrstuvwxyz

# digital













### **INSPIRE CHANGE**

#### WHAT IS A CARBON CREDIT?

A carbon credit represents a reduction of 1 metric ton in greenhouse gas emissions to compensate for emissions made somewhere else. A credit can be bought, sold or traded before it is "retired," meaning it cannot be traded again, assuring that only the buyer can claim emissions cuts associated with that credit.

#### WHAT IS A 'CARBON PROJECT'?

The idea behind a forest carbon project: Pay people to not cut down their forests through the sale of "carbon credits." Governments, companies and individuals can buy and trade credits to supplement the cuts they make to their emissions, with the revenue going to local communities as an incentive to keep their forests standing (or to restore them). The result: Buyers neutralize a portion