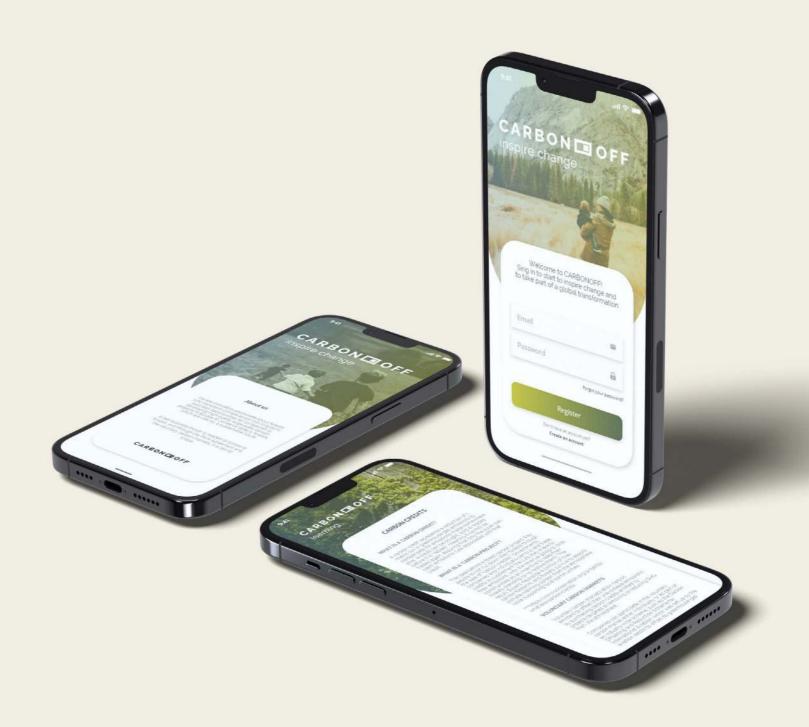

#### WHAT IS A CARBON CREDIT?

A carbon credit represents a reduction of 1 metric ton in greenhouse gas emissions to compensate for emissions made somewhere else. A credit can be bought, sold or traded before it is "retired," meaning it cannot be traded again, assuring that only the buyer can claim emissions cuts associated with that credit.

#### WHAT IS A 'CARBON PROJECT'?

The idea behind a forest carbon project: Pay people to not cut down their forests through the sale of "carbon credits." Governments, companies and individuals can buy and trade credits to supplement the cuts they make to their emissions, with the revenue going to local communities as an incentive to keep their forests standing (or to restore them). The result: Buyers neutralize a portion of their carbon footprint, and forests survive to absorb climate-warming carbon from the atmosphere while supporting local communities.