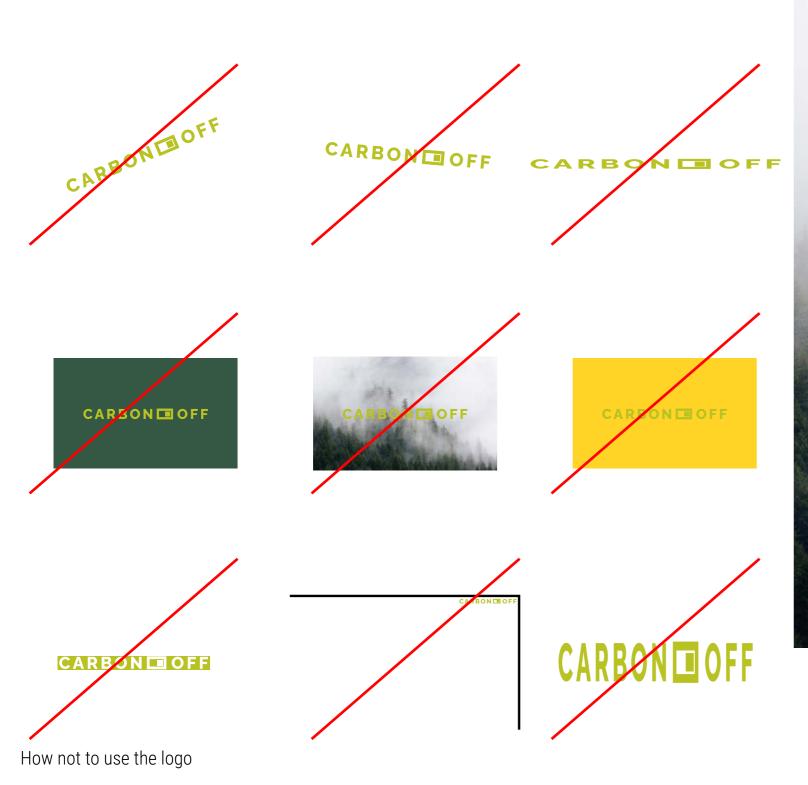

Colors

Main colors Colors

Hs hr mdbdrr`qx sn trd` oqnsdbshud ro`bd enq sgd knfn-Hshrhcdmshdcaxok`bhmfsgdatssnmhmsgdknfnnmsgd rhcdrLhmhltl ro`bhmf , sgd qtkd `krn `ookhdr sn sgd knfn ok`bdc nm ` bnknqdc a`bjfqntmc-

Minimum space

CARBON OFF

Hm sgd b`rd ne hl`fdr+ hs hr qdbnlldmcdc sn trd sgd bnknqdc knfn nmkxhmkhfgsbnknqdc`qd`r+MNShm`qd`rvhsg`knsnea`bjfqntmc bnknq nq hm `qd`r vhsg` kns ne cds`hkr- Hm `qd`r vhsg` kns ne a`bjfqntmc bnknq+ hs hr qdbnlldmcdc sn trd sgd vghsd knfn-