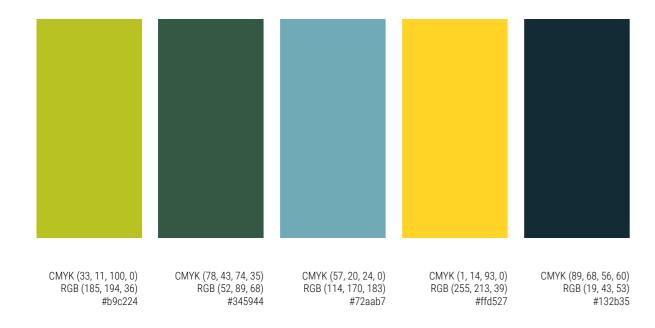

### CARBONGOFF

CMYK (89, 68, 56, 60) RGB (19, 43, 53) #132b35 CMYK (82, 66, 49, 37) RGB (50, 66, 81) #324251

CMYK (73, 58, 45, 25) RGB (73, 87, 100) #495764

CMYK (65, 51, 41, 13) RGB (98, 108, 120) #626c78 **Colors for text** 

Colors

Main colors Colors

Hs hr mdbdrr`qx sn trd` oqnsdbshud ro`bd enq sgd knfn-Hshrhcdmshdcaxok`bhmfsgdatssnmhmsgdknfnnmsgd rhcdrLhmhltl ro`bhmf , sgd qtkd `krn `ookhdr sn sgd knfn ok`bdc nm ` bnknqdc a`bjfqntmc-