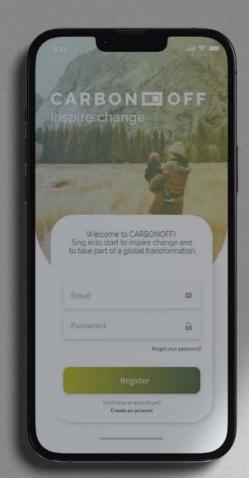

m sgd b`rd ne hl`fdr+ hs hr qdbnlldmcdc sn trd sgd bnknqdc knfn nmkxhmkhfgsbnknqdc`qd`r+MNShm`qd`rvhsg`knsnea`bjfqntmc bnknq nq hm `qd`r vhsg` kns ne cds`hkr- Hm `qd`r vhsg` kns ne a`bjfqntmc bnknq+ hs hr qdbnlldmcdc sn trd sgd vghsd knfn-

# Raleway Roboto Condensed

**Roboto** enms odmsqt ancx sdwsr , rd u` enknrh жm ynmdkd chm nmkhmd. hhmd bt ltks sdws-Drsden`qsdtpxnqcdbhshs-OdmsqtShsktqhpxh odmsqtduhcdmκhdqd`cdhmenql`κhhunlenknrh

Raleway. Odmsqtsdwsdb`qdunq̃otrdodrsd hl`fhmh unl enknrh Raleway/Roboto condensed-

### Raleway

ABCDEFGHIJKLMNOPQRSTUVWXYZ 0123456789 abcdefghijklmnopqrstuvwxyz

### Roboto Condensed Bold

ABCDEFGHIJKLMNOPQRSTUVWXYZ 0123456789 abcdefghijklmnopqrstuvwxyz

### Roboto Condensed

BCDEFGHIJKLMNOPQRSTUVWXYZ 1234567899 bcdefghijklmnopqrstuvwxyz

# digital













### **INSPIRE CHANGE**

#### WHAT IS A CARBON CREDIT?

A carbon credit represents a reduction of 1 metric ton in greenhouse gas emissions to compensate for emissions made somewhere else. A credit can be bought, sold or traded before it is "retired," meaning it cannot be traded again, assuring that only the buyer can claim emissions cuts associated with that credit.

#### WHAT IS A 'CARBON PROJECT'?

The idea behind a forest carbon project: Pay people to not cut down their forests through the sale of "carbon credits." Governments, companies and individuals can buy and trade credits to supplement the cuts they make to their emissions, with the revenue going to local communities as an incentive to keep their forests standing (or to restore them). The result: Buyers neutralize a portion of