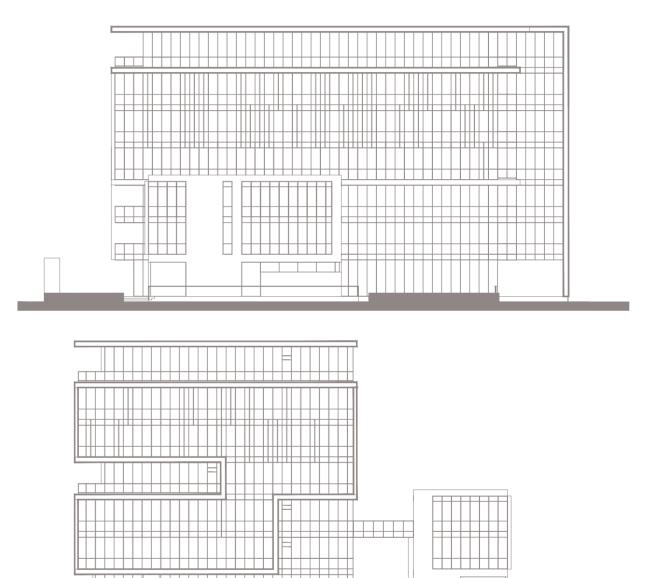

## 15 Muse

Project: Muse;
Project Type: Office Building;
Address: 2 Menuetului Street, Bucharest;
Built Surface: 13,962 sqm;
Plot Size: 2,600 sqm;
Height: 4B+Gf+6F;
Completion: February 2023;
General Contractor: ACMS General Contractor;
Project Architect: Point Zero;
Owner: Primavera Development.

· · · · · · · · · · · · · ·

Facade **Muse** 

\_\_\_\_

20 years of projects and the joy of leaving something valuable behind, this is Primavera Development today.

What is next? We do not know that. The only thing we are sure of is that we will have the same madness not to give up the pursuit of excellence, as in all these 20 years, on the mined field named Romania.