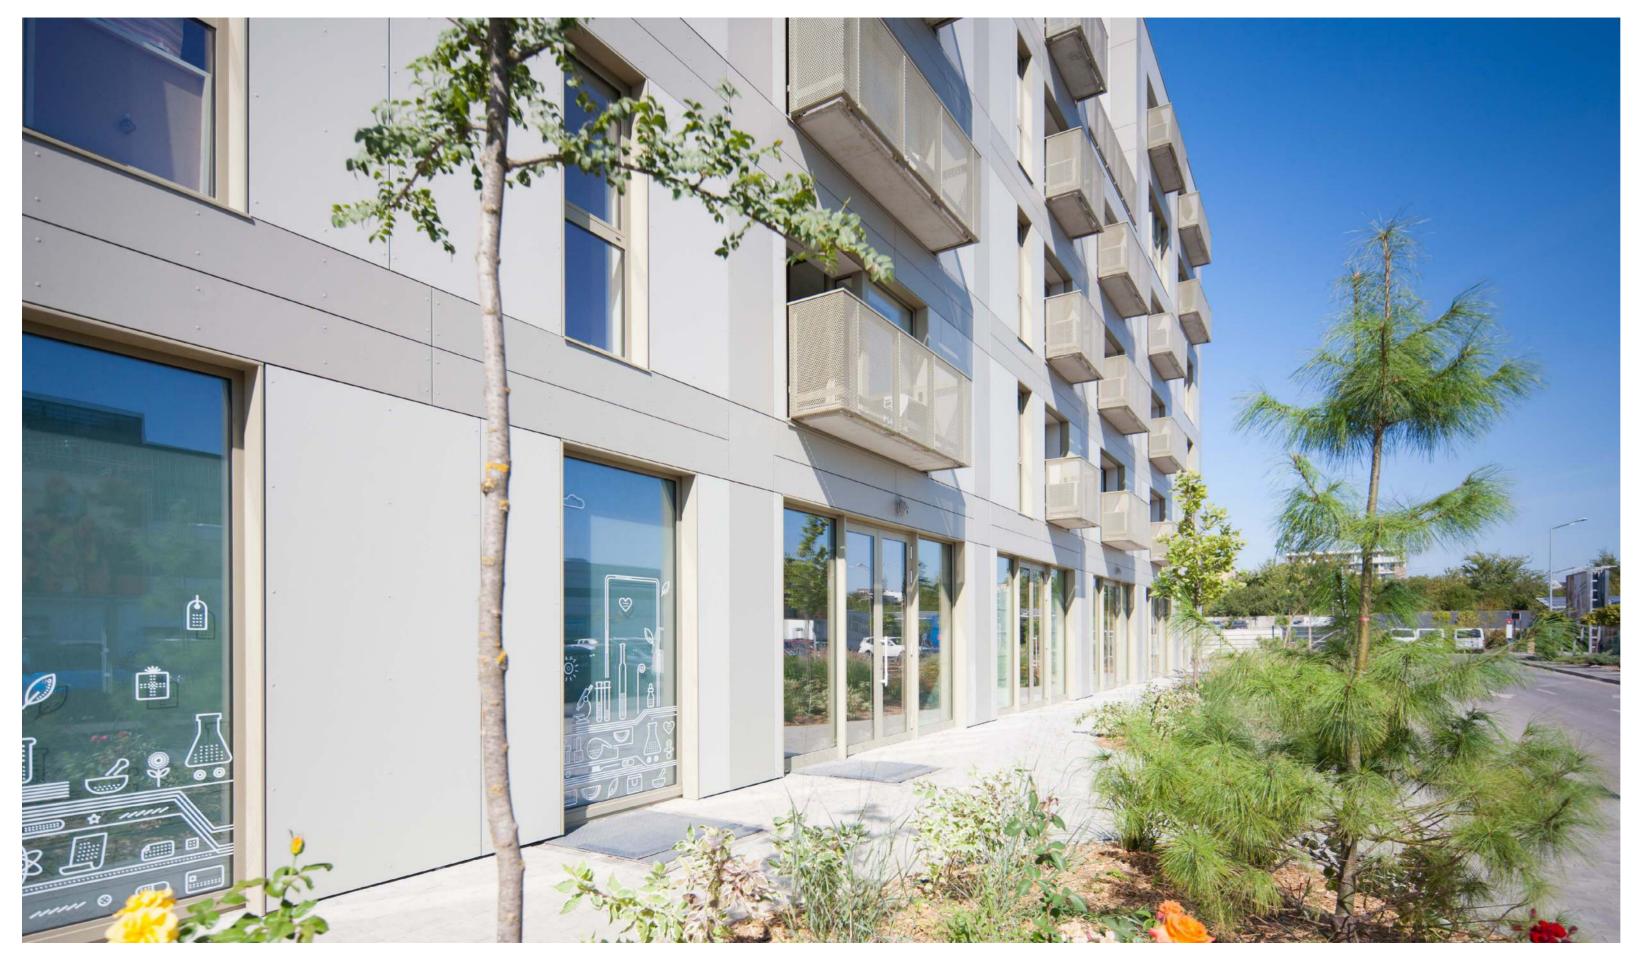

#### 6 CSDA Siriului

Project: CSDA Siriului; Project Type: Office Building; Address: 22-26 Siriului Street, Bucharest; Built Surface: 5,070 sqm; Plot Size: 1,400 sqm; Height: B+Gf+6F; Completion: March 2013; General Contractor: Classic Dome; Project Architect: Point Zero; Owner: Urgent Fund (since May 2017).

| • |  |  |
|---|--|--|
|   |  |  |

Sections CSDA Siriului