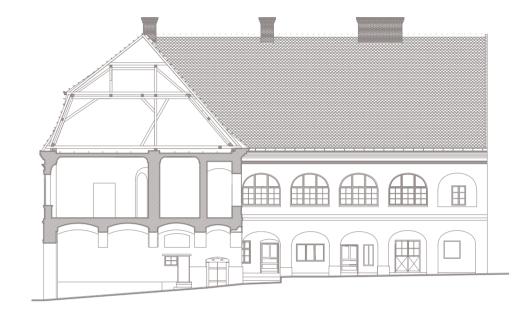

### 8 CSDA Bornemisza

Project: CSDA Bornemisza; Project Type: Office Building / Restoration; Address: 1 Târgului Street, Târgu Mureș; Built Surface: 4,512 sqm; Plot Size: 1,481 sqm; Height: B+Gf+2F; Completion: September 2014; General Contractor: Moragroind; Project Architect: BBM Grup; Owner: Sapientia Foundation (since May 2021).

Facades CSDA Bornemisza

85