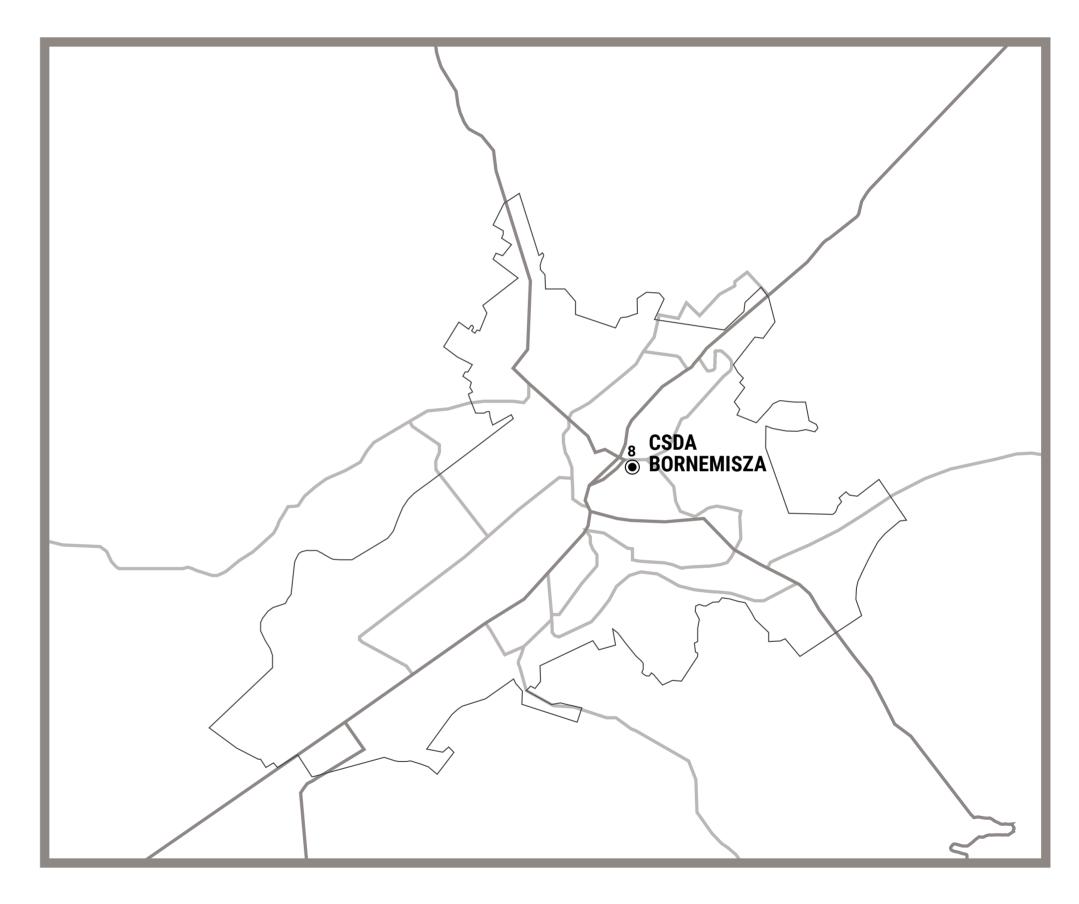

#### 8 - CSDA Bornemisaza

### 8 CSDA Bornemisza

Project: CSDA Bornemisza; Project Type: Office Building / Restoration; Address: 1 Târgului Street, Târgu Mureș; Built Surface: 4,512 sqm; Plot Size: 1,481 sqm; Height: B+Gf+2F; Completion: September 2014; General Contractor: Moragroind; Project Architect: BBM Grup; Owner: Sapientia Foundation (since May 2021).

Facades CSDA Bornemisza

85