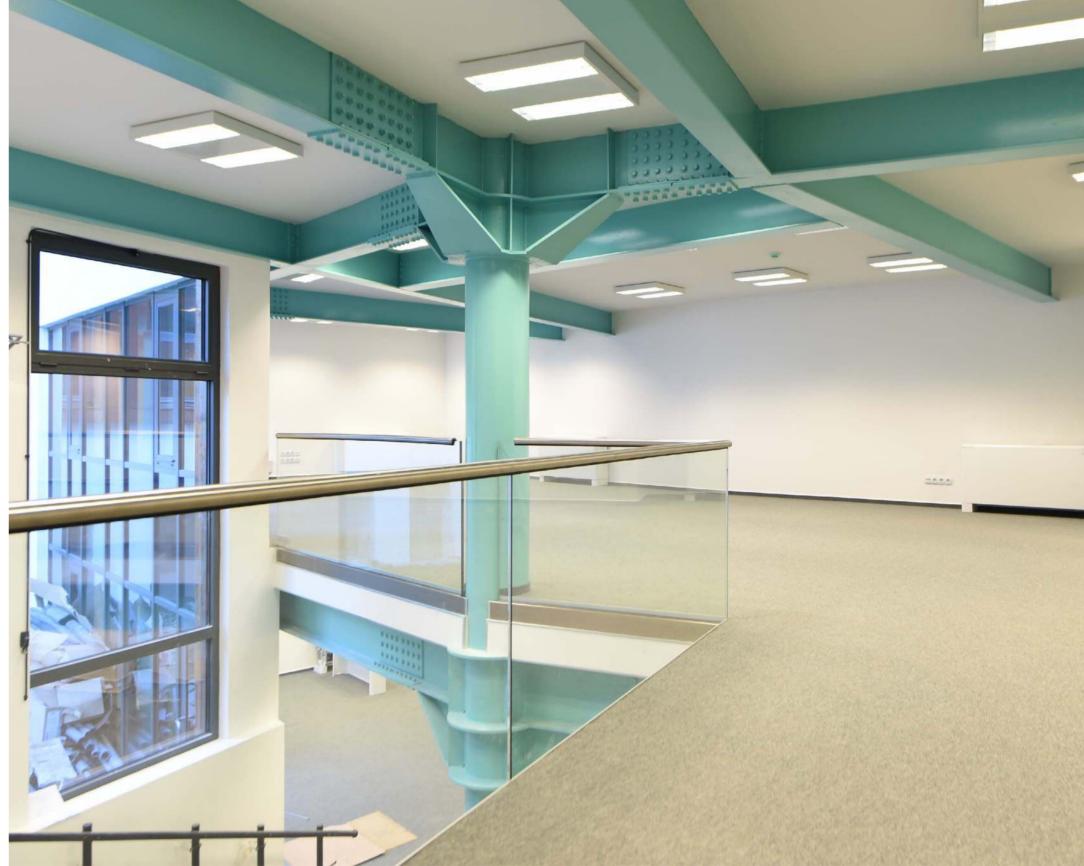

#### 6 CSDA Siriului

Project: CSDA Siriului; Project Type: Office Building; Address: 22-26 Siriului Street, Bucharest; Built Surface: 5,070 sqm; Plot Size: 1,400 sqm; Height: B+Gf+6F; Completion: March 2013; General Contractor: Classic Dome; Project Architect: Point Zero; Owner: Urgent Fund (since May 2017).