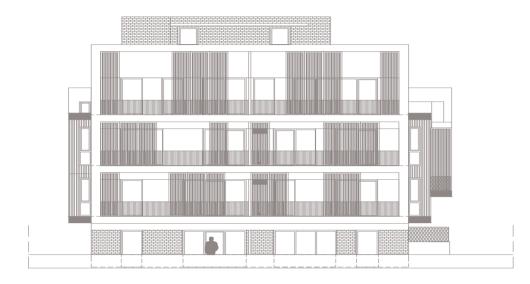

### 14 Zorileanu Apartments

Project: Zorileanu Apartments; Project Type: Residential Estate; Address: 85 Aviator Mircea Zorileanu Street, Bucharest; Building Surface: 1,250 sqm; Plot Size: 550 sqm; Height: B+Gf+3F; Completion: November 2021; General Contractor: ACMS General Contractor; Project Architect: Point Zero; Owner: Primavera Development.

. . . . . . . . . . .

14

2021

1

Ground floor plan **Zorileanu Apartments** 

Second floor plan

Third floor plan