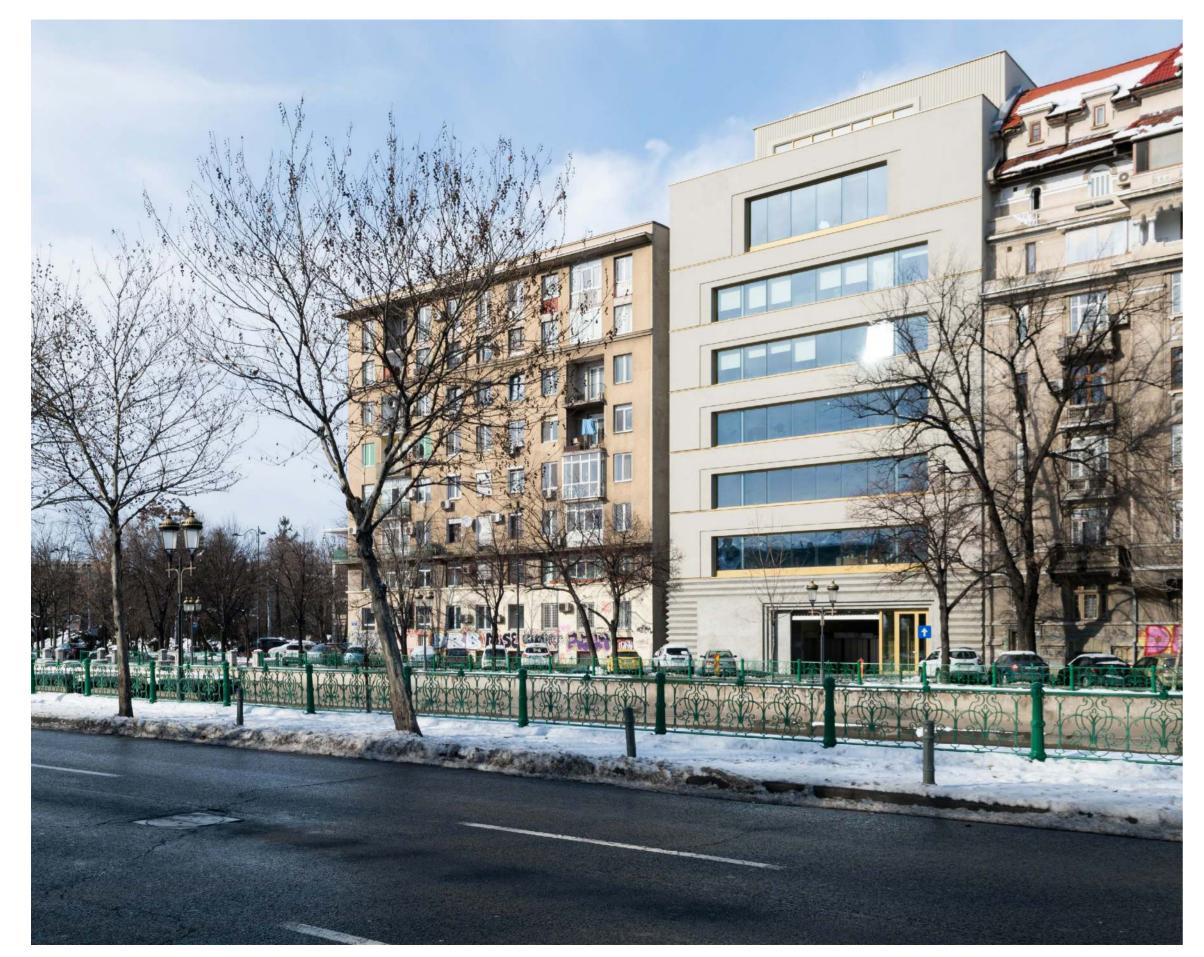

#### 2 Dem Dobrescu

Project: Dem Dobrescu – office building;
Project Type: Office Building;
Address: 5 Demetru I. Dobrescu Street, Bucharest;
Built Surface: 1,400 sqm;
Plot Size: 250 sqm;
Height: 2B+GF+7F;
Completion: August 2004;
General Contractor: ACMS General Contractor;
Project Architect: Dan Marin, Zeno Bogdanescu;
Owner: Primavera Development & Architects Union of Romania.

Facades **Dem Dobrescu** 