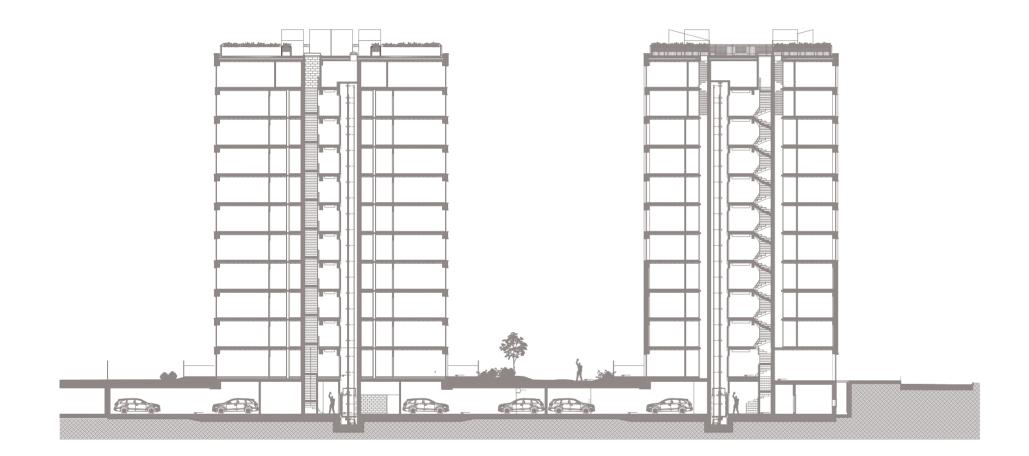

### 13 Aviaței Park

Project: Aviaței Park;
Project Type: Residential Estate;
Address: 58B Căpitan Alexandru Şerbănescu Street, Bucharest;
Built Surface: 40,600 sqm;
Plot Size: 14,000 sqm;
Height: B+Gf+10F;
Developer: Forte Partners and Primavera Development;
Completion: January 2020;
General Contractor: ACMS General Contractor;
Project Architect: ADN Birou Arhitectură;
Owner: Different entities.

. . . . . . . . . .

13 ∎

- I

Section **Aviației Park** 