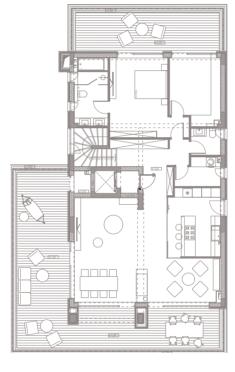

### 14 Zorileanu Apartments

Project: Zorileanu Apartments; Project Type: Residential Estate; Address: 85 Aviator Mircea Zorileanu Street, Bucharest; Building Surface: 1,250 sqm; Plot Size: 550 sqm; Height: B+Gf+3F; Completion: November 2021; General Contractor: ACMS General Contractor; Project Architect: Point Zero; Owner: Primavera Development.

. . . . . . . . . . .

14

2021

1

Ground floor plan **Zorileanu Apartments** 

Second floor plan

Third floor plan