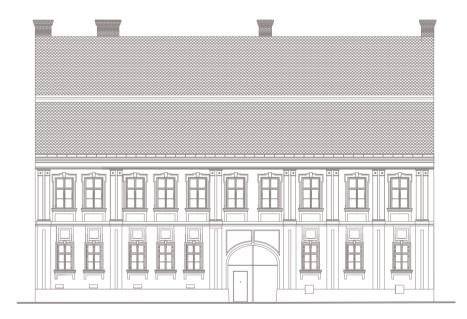

#### 6 CSDA Siriului

Project: CSDA Siriului; Project Type: Office Building; Address: 22-26 Siriului Street, Bucharest; Built Surface: 5,070 sqm; Plot Size: 1,400 sqm; Height: B+Gf+6F; Completion: March 2013; General Contractor: Classic Dome; Project Architect: Point Zero; Owner: Urgent Fund (since May 2017).

| • |  |  |
|---|--|--|
|   |  |  |

Sections CSDA Siriului