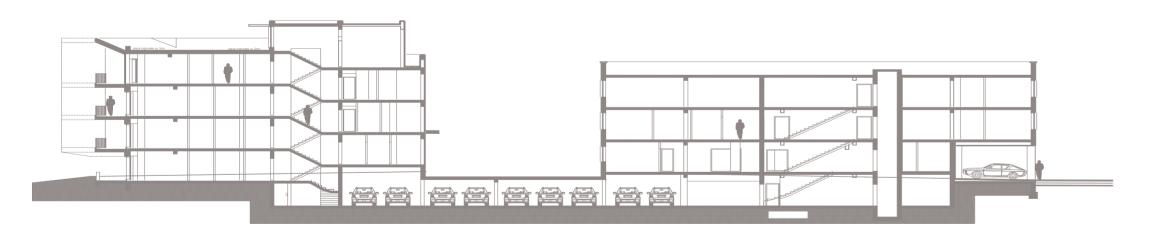

### 13 Aviaței Park

Project: Aviaței Park;
Project Type: Residential Estate;
Address: 58B Căpitan Alexandru Şerbănescu Street, Bucharest;
Built Surface: 40,600 sqm;
Plot Size: 14,000 sqm;
Height: B+Gf+10F;
Developer: Forte Partners and Primavera Development;
Completion: January 2020;
General Contractor: ACMS General Contractor;
Project Architect: ADN Birou Arhitectură;
Owner: Different entities.

. . . . . . . . . .

13 ∎

- I

Section **Aviației Park** 