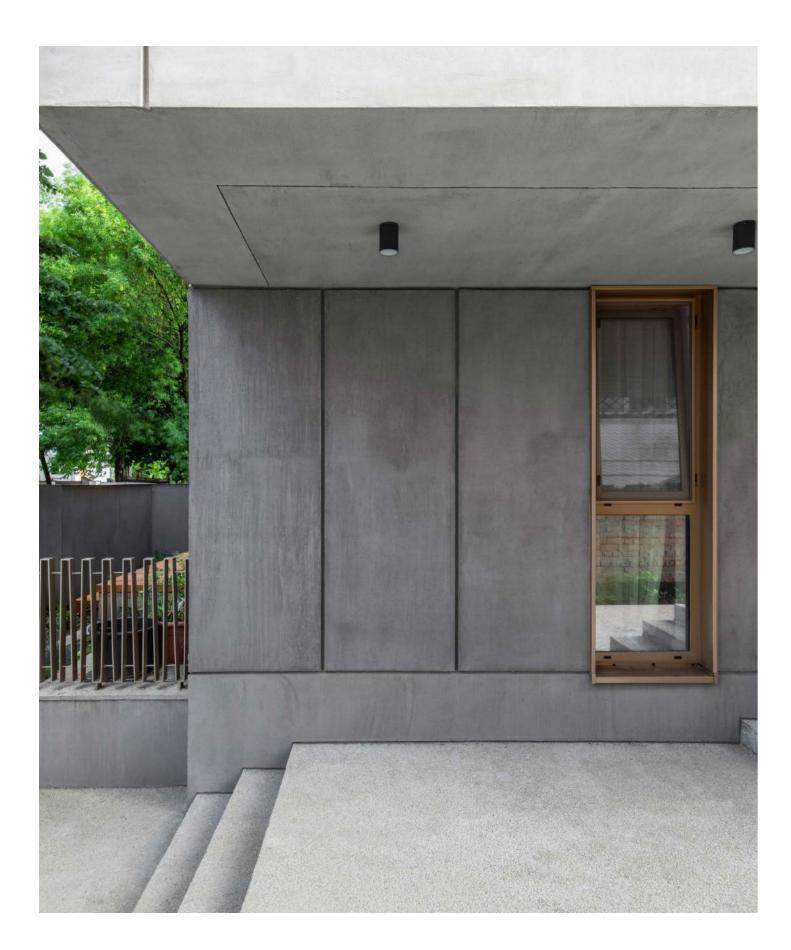

## 15 Muse

Project: Muse;
Project Type: Office Building;
Address: 2 Menuetului Street, Bucharest;
Built Surface: 13,962 sqm;
Plot Size: 2,600 sqm;
Height: 4B+Gf+6F;
Completion: February 2023;
General Contractor: ACMS General Contractor;
Project Architect: Point Zero;
Owner: Primavera Development.

· · · · · · · · · · · · · ·

Facade **Muse** 

\_\_\_\_

20 years of projects and the joy of leaving something valuable behind, this is Primavera Development today.

What is next? We do not know that. The only thing we are sure of is that we will have the same madness not to give up the pursuit of excellence, as in all these 20 years, on the mined field named Romania.