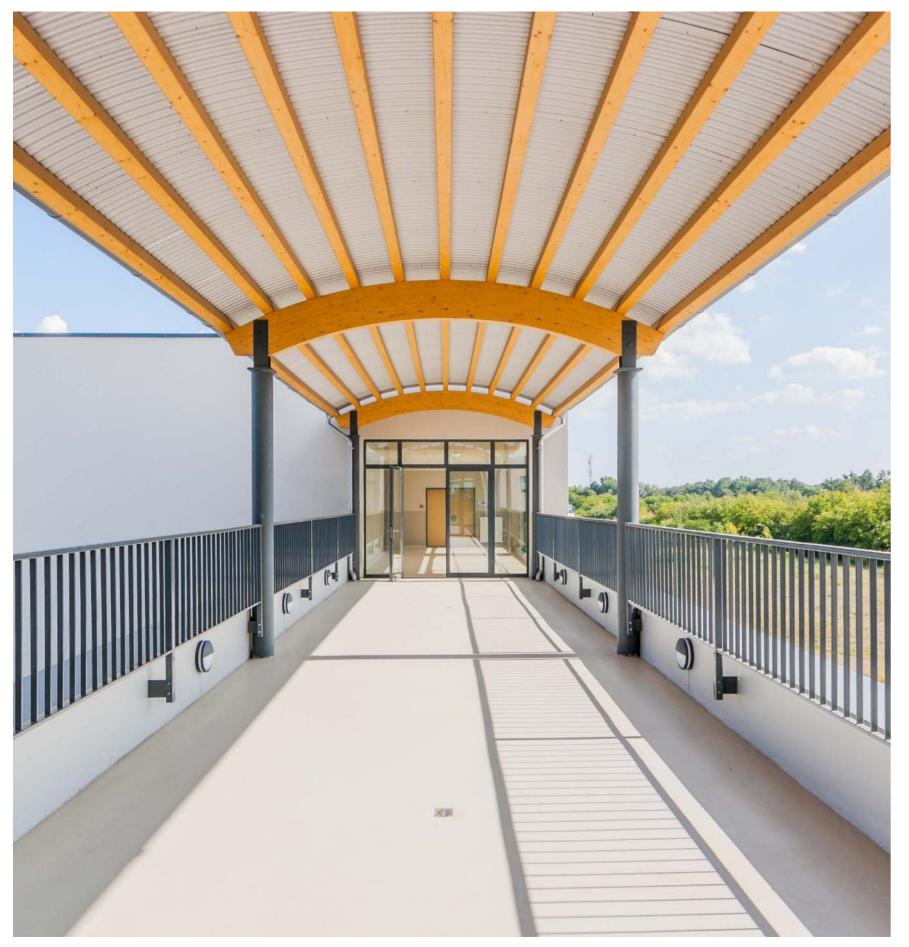

## Lycee Francaise "Anna de Noailles"

Project: Lycee Francaise "Anna de Noailles";
Project Type: School Building;
Address: 160A Bucharest - Ploiesti, Bucharest;
Built Surface: 12,000 sqm;
Plot Size: 24,000 sqm;
Height: GF+2F;
Completion: June 2013;
General Contractor: ACMS General Contractor;
Project Architect: Western Outdoor;
Owner: Embassy of France.

Sections Lycee Francaise "Anna de Noailles"

Floor plan **Lycee Francaise "Anna de Noailles"** 