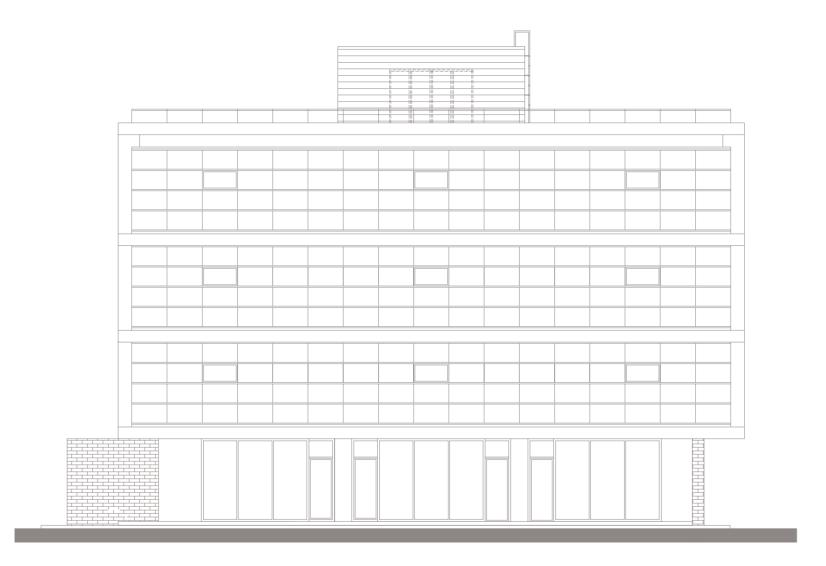

#### 6 CSDA Siriului

Project: CSDA Siriului; Project Type: Office Building; Address: 22-26 Siriului Street, Bucharest; Built Surface: 5,070 sqm; Plot Size: 1,400 sqm; Height: B+Gf+6F; Completion: March 2013; General Contractor: Classic Dome; Project Architect: Point Zero; Owner: Urgent Fund (since May 2017).

| • |  |  |
|---|--|--|
|   |  |  |

Sections CSDA Siriului