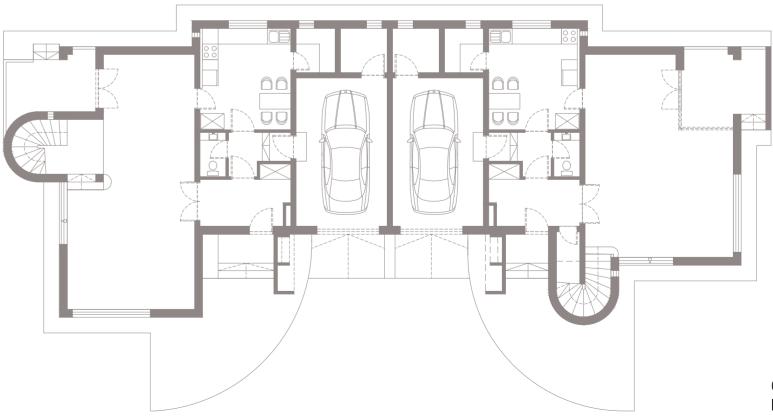

course, it is possible, but it takes time, and you have to believe, yes, you have to believe with all your mind and soul. . .







- 1 La Mesteceni
- 2 Dem Dobrescu
- 3 S.Park
- 4 EOS Business Park 1
- 5 Frumoasa 30
- 6 CSDA Siriului
- 7 Lycee Francaise
- 9 Străulești
- 10 D'OR Offices
- 12 Splay
- 13 Aviației Park
- 14 Zorileanu Apartments
- 15 Muse

## Bucharest



#### 8 - CSDA Bornemisaza

# Târgu Mureș



#### 11 - Festival Shopping Center

### Sibiu



#### 1 La Mesteceni

Project: La Mesteceni; Project Type: Residential Estate; Address: 78-84 Grigore Gafencu Street, Bucharest; Built Surface: 6,140 sqm; Plot Size: 8,800 sqm; Height: GF+1F; Completion: June 2000; General Contractor: ACMS General Contractor; Project Architect: BBM Grup; Owner: Primavera Development.

1

Т













Ground Plan - Villa **La Mesteceni** 





#### 2 Dem Dobrescu

Project: Dem Dobrescu – office building;
Project Type: Office Building;
Address: 5 Demetru I. Dobrescu Street, Bucharest;
Built Surface: 1,400 sqm;
Plot Size: 250 sqm;
Height: 2B+GF+7F;
Completion: August 2004;
General Contractor: ACMS General Contractor;
Project Architect: Dan Marin, Zeno Bogdanescu;
Owner: Primavera Development & Architects Union of Romania.













Facades **Dem Dobrescu** 































#### 3 S.Park

Project: S.Park; Project Type: Business Park; Address: 11-15 Tipografilor Street, Bucharest; Built Surface: 54,500 sqm; Plot Size: 12,800 sqm; Height: 2B+GF+5F; Completion: May 2007; General contractor: ACMS General Contractor; Project Architect: BBM Grup; Owner: Immofinanz (since Augu