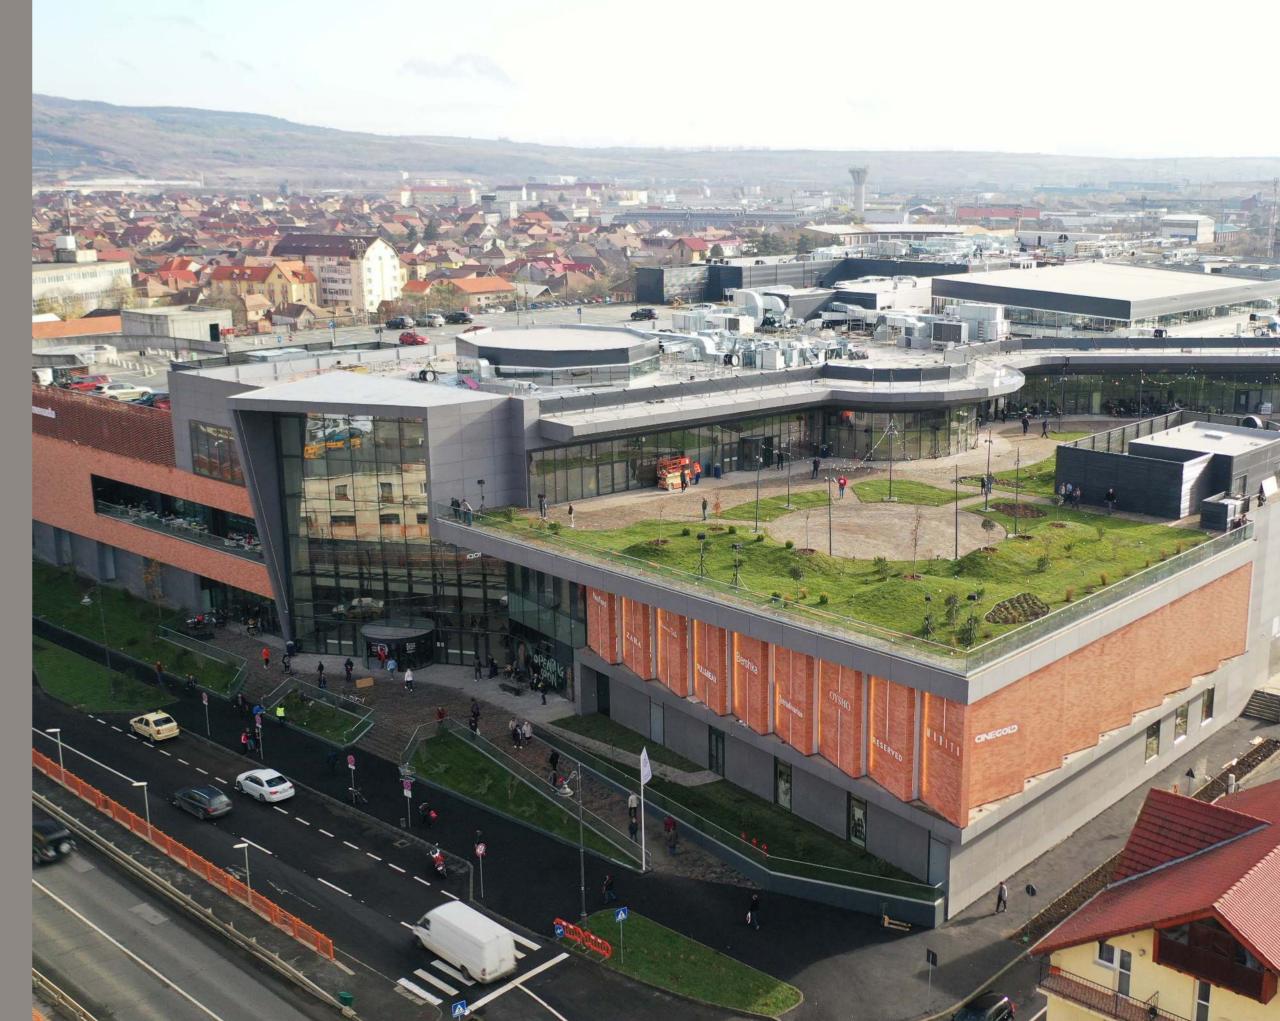

### Festival Shopping Center

Project: Festival Shopping Center;
Project Type: Shopping Center;
Address: Lector Street, Sibiu;
Built Surface: 132,700 sqm;
Plot Size: 32,000 sqm;
Height: B+Gf+2F;
Completion: November 2019;
General Contractor: Bau Element;
Project Architect: B2 International Consultants;
Developer: Primavera Development and NEPI Rockcastle;
Owner: NEPI Rockcastle.

|   | 83  |  |
|---|-----|--|
| R | 101 |  |
|   |     |  |

Section Festival Shopping Center