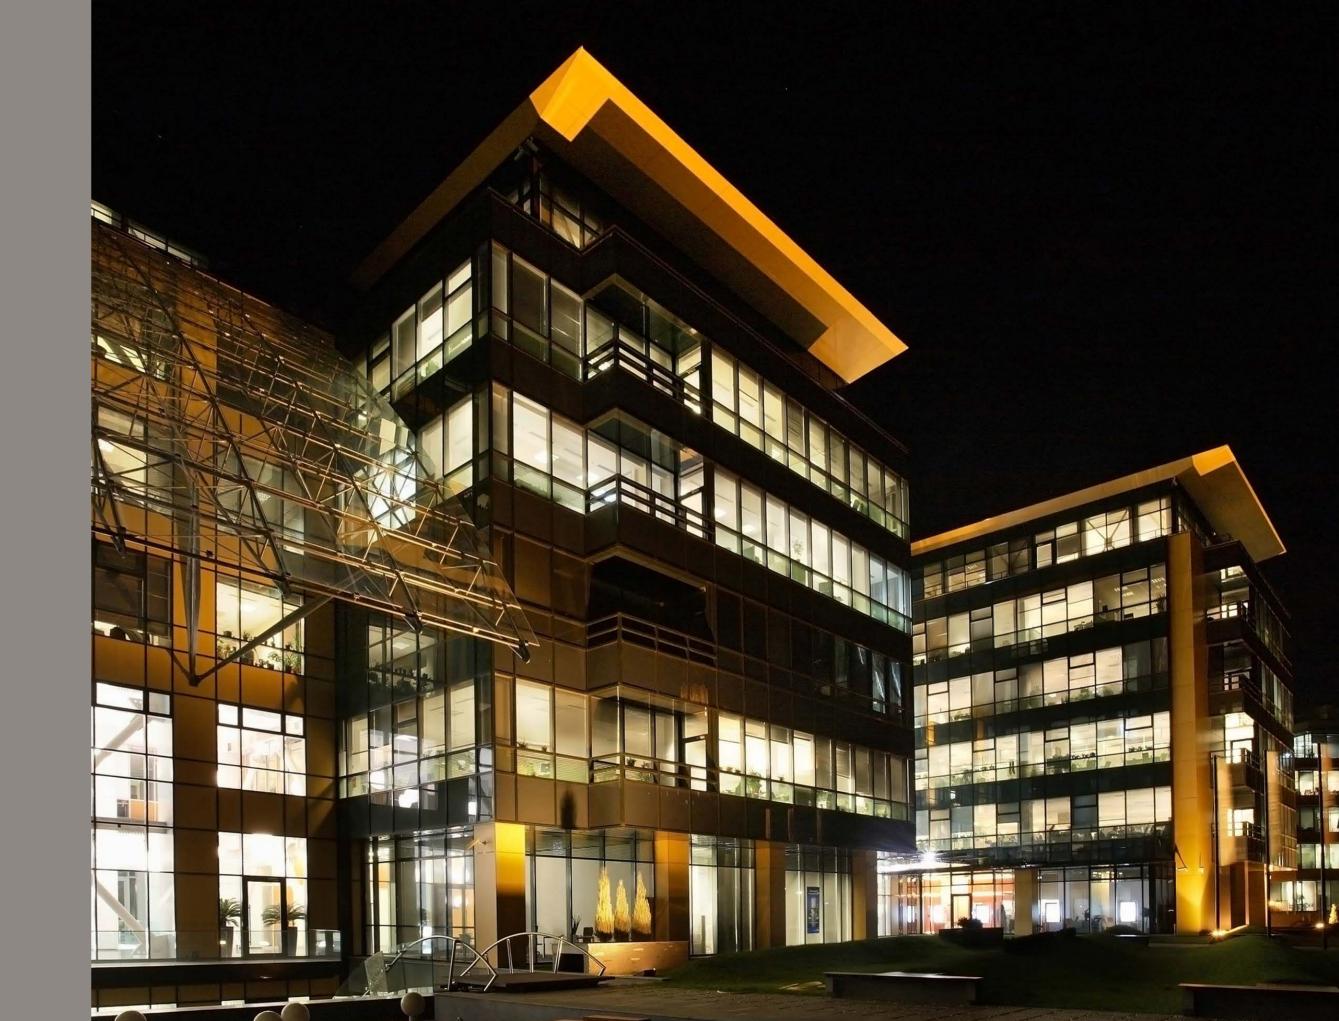

### 10 D'OR Offices

2018

Two worlds meet in a courtyard on Dorobanti Street

Project: D'OR Offices;
Project Type: Office Building;
Address: 32 Calea Dorobanți, Bucharest;
Built Surface: 10,180 sqm;
Plot Size: 2,200 sqm;
Height regime: 3B+Gf+8F;
Completion: September 2018;
General Contractor: ACMS General Contractor;
Project Architect: Ideart – arh. Dan Marin;
Owner: Primavera Development.

2018