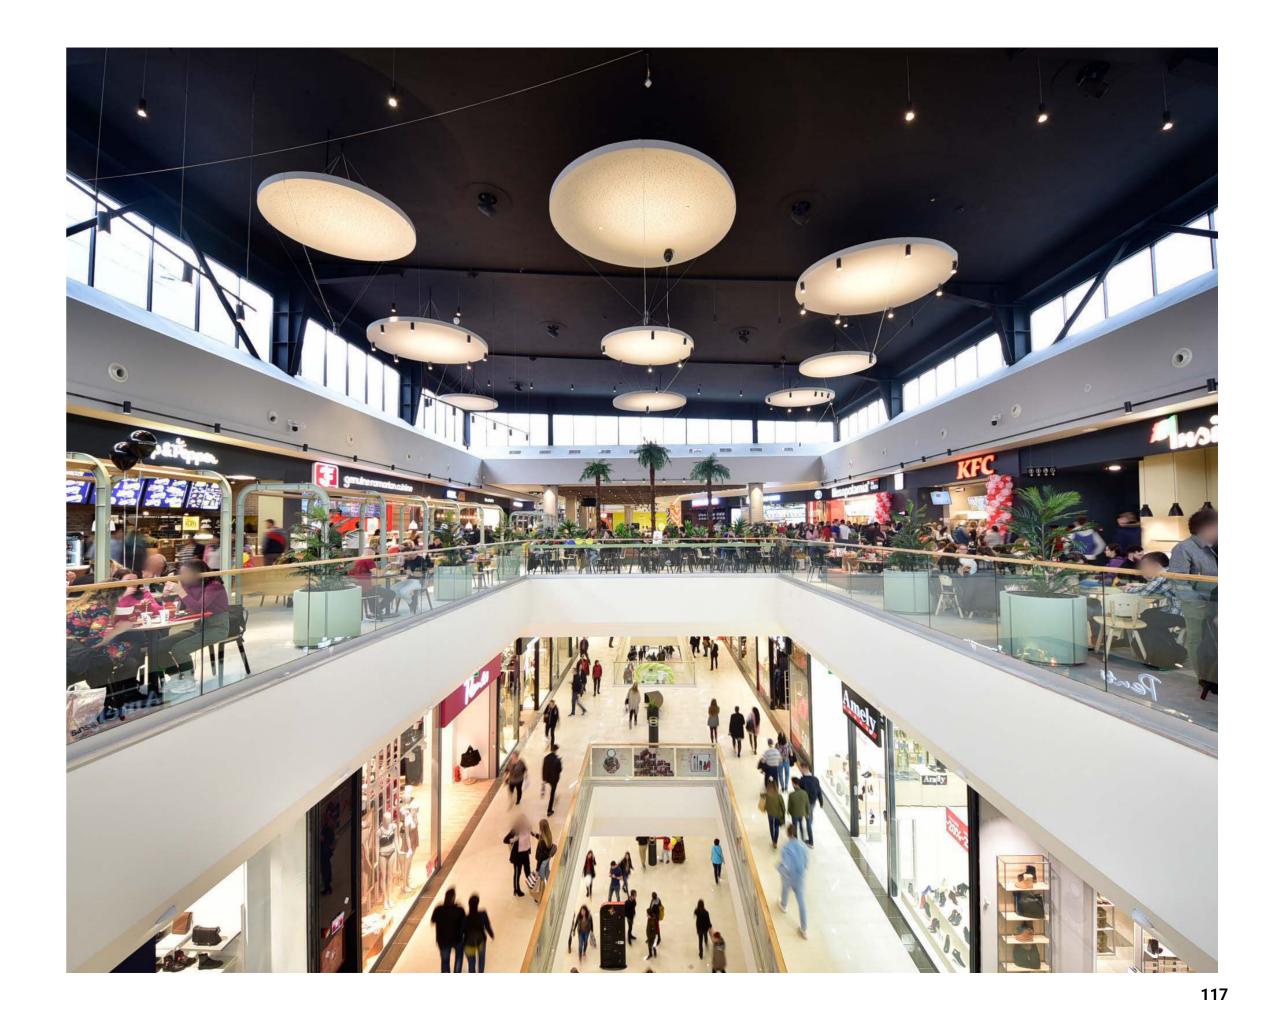

### Festival Shopping Center

Project: Festival Shopping Center;
Project Type: Shopping Center;
Address: Lector Street, Sibiu;
Built Surface: 132,700 sqm;
Plot Size: 32,000 sqm;
Height: B+Gf+2F;
Completion: November 2019;
General Contractor: Bau Element;
Project Architect: B2 International Consultants;
Developer: Primavera Development and NEPI Rockcastle;
Owner: NEPI Rockcastle.

|   | 83  |  |
|---|-----|--|
| R | 101 |  |
|   |     |  |

Section Festival Shopping Center