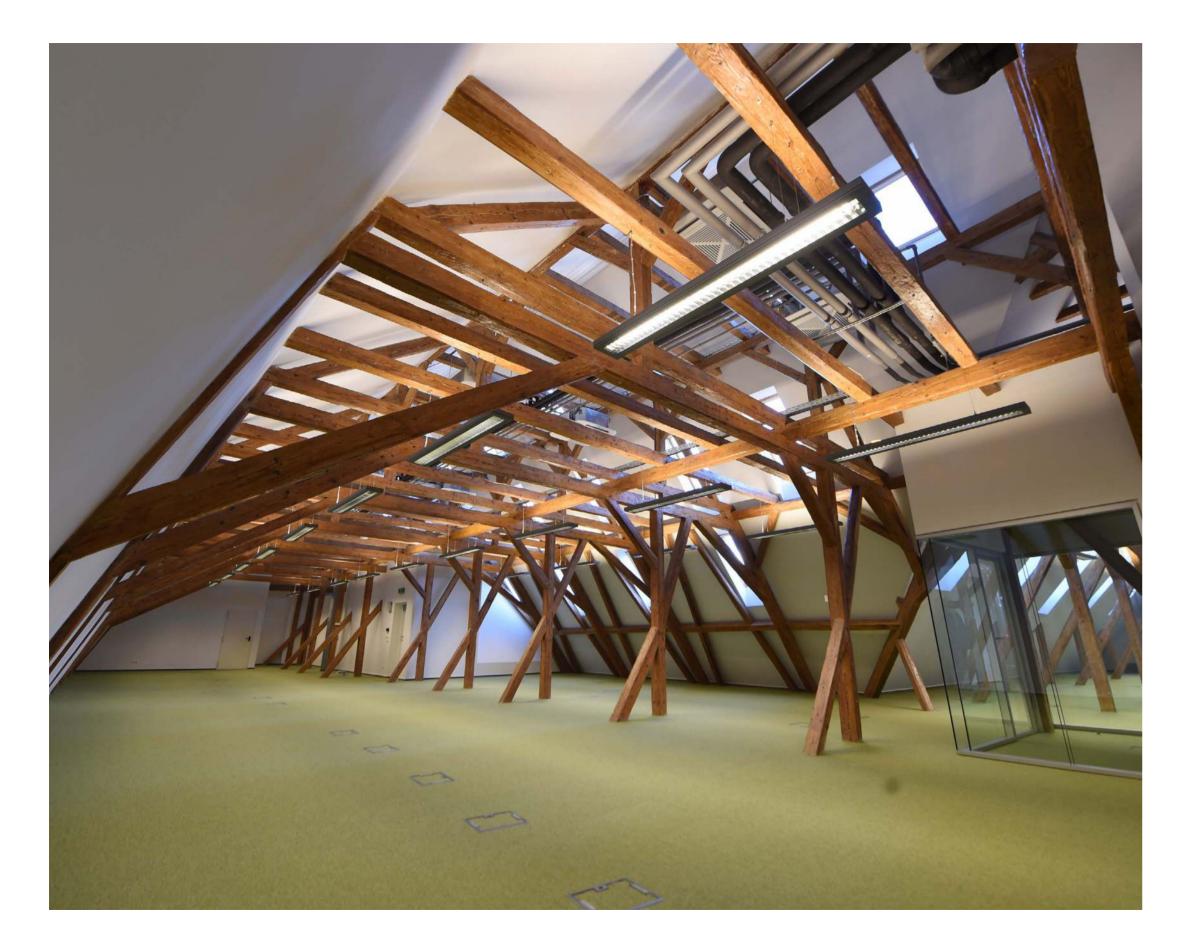

#### 6 CSDA Siriului

Project: CSDA Siriului; Project Type: Office Building; Address: 22-26 Siriului Street, Bucharest; Built Surface: 5,070 sqm; Plot Size: 1,400 sqm; Height: B+Gf+6F; Completion: March 2013; General Contractor: Classic Dome; Project Architect: Point Zero; Owner: Urgent Fund (since May 2017).