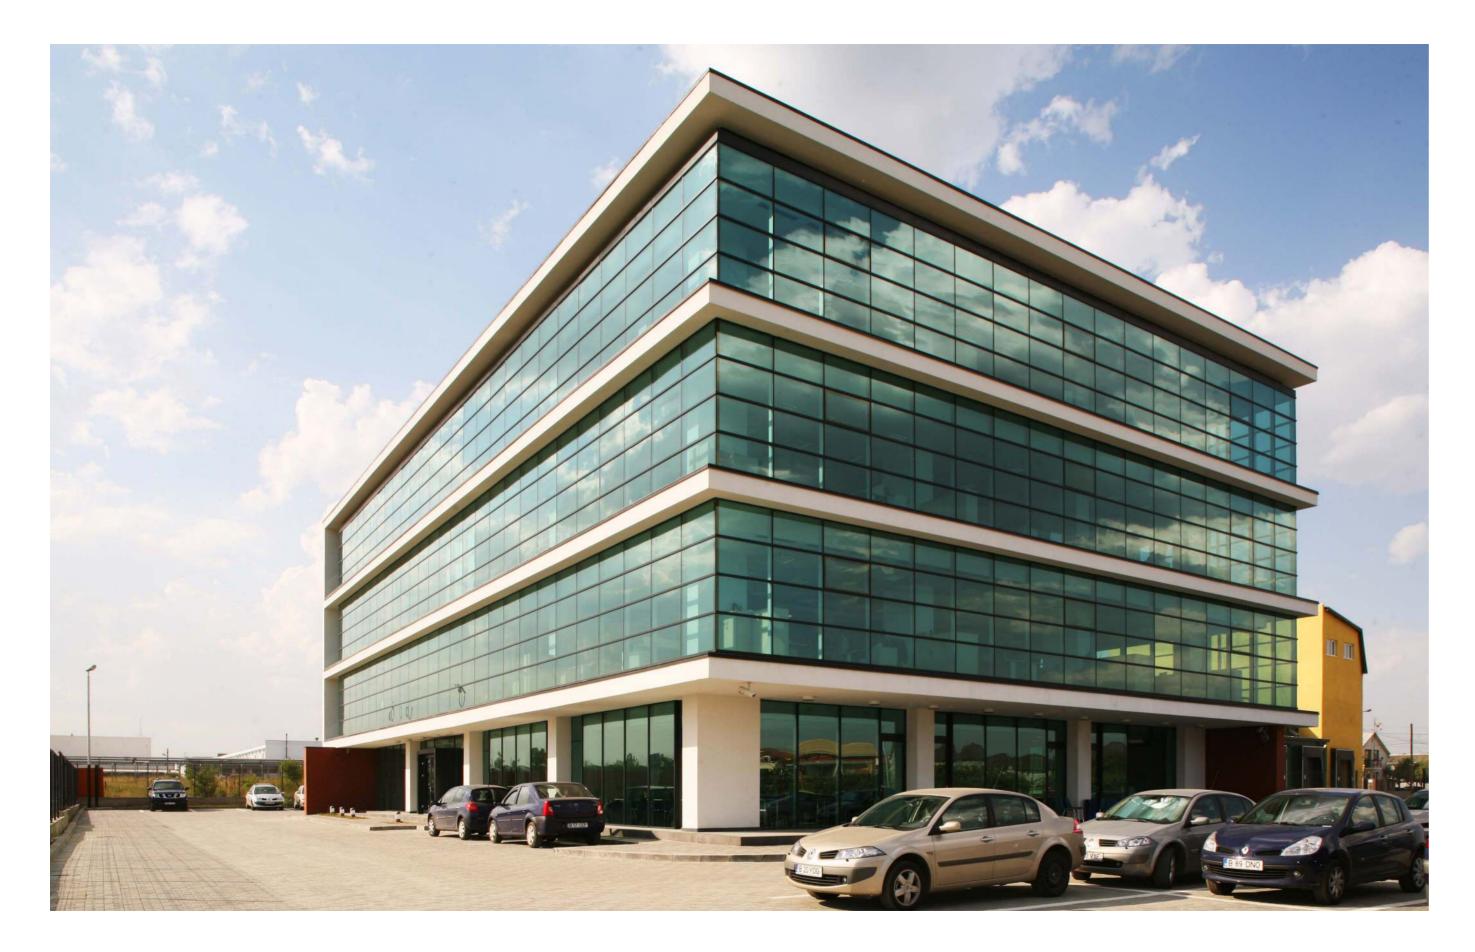

#### EOS Business Park

Project: EOS Business Park 1;
Project Type: Business & Industrial Park;
Address: 140-160 Nicolae Cânea Street, Bucharest;
Build Surface: 3,500 sqm;
Plot Size: 5,132 sqm;
Height: Gf+3F+Technical Floor;
Completion: May 2008;
General contractor: ACMS General Contractor;
Project Architect: București International Proiect;
Owner: SPDI (since August 2014).

Project: EOS Industrial/Residential Development;
Project Type: Residential & Industrial Park;
Address: 140-160 Nicolae Cânea Street, Bucharest;
Plot Size: 23,742 sqm;
Owner: Primavera Development.

Facade EOS Business Park