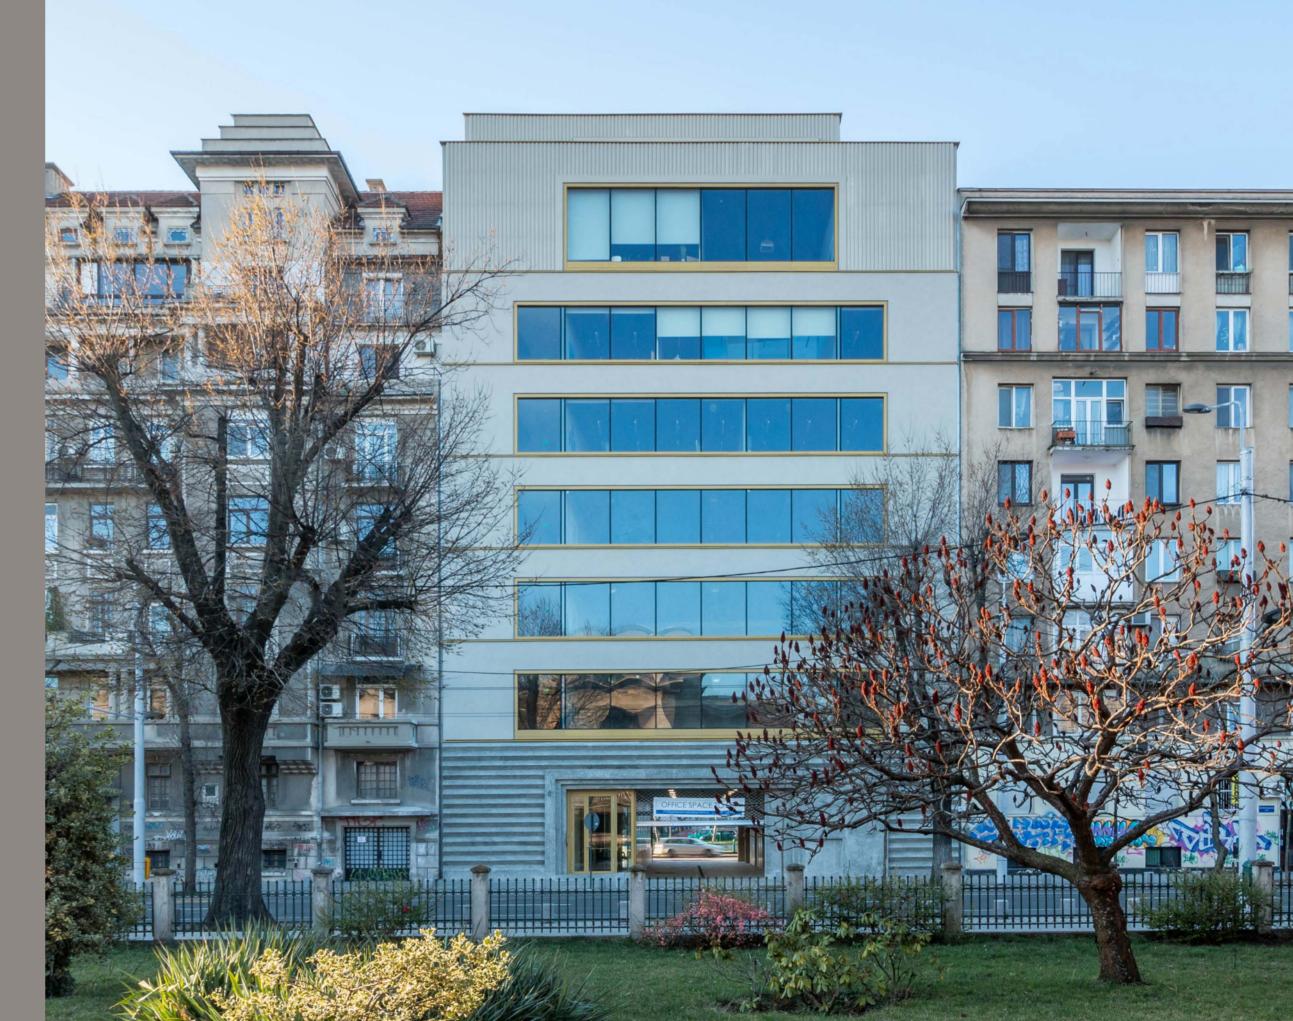

# Splay

Project: Splay;
Project Type: Office Building;
Address: 53 Mihail Kogălniceanu Street, Bucharest;
Building Surface: 1,659 sqm;
Plot Size: 420 sqm;
Height: B+Gf+7F;
Completion: December 2019;
General Contractor: ACMS General Contractor;
Project Architect: ADN Birou Arhitectură;
Owner: Primavera Development.

· · · · · · · · · · · · ·

Facade **Splay** 