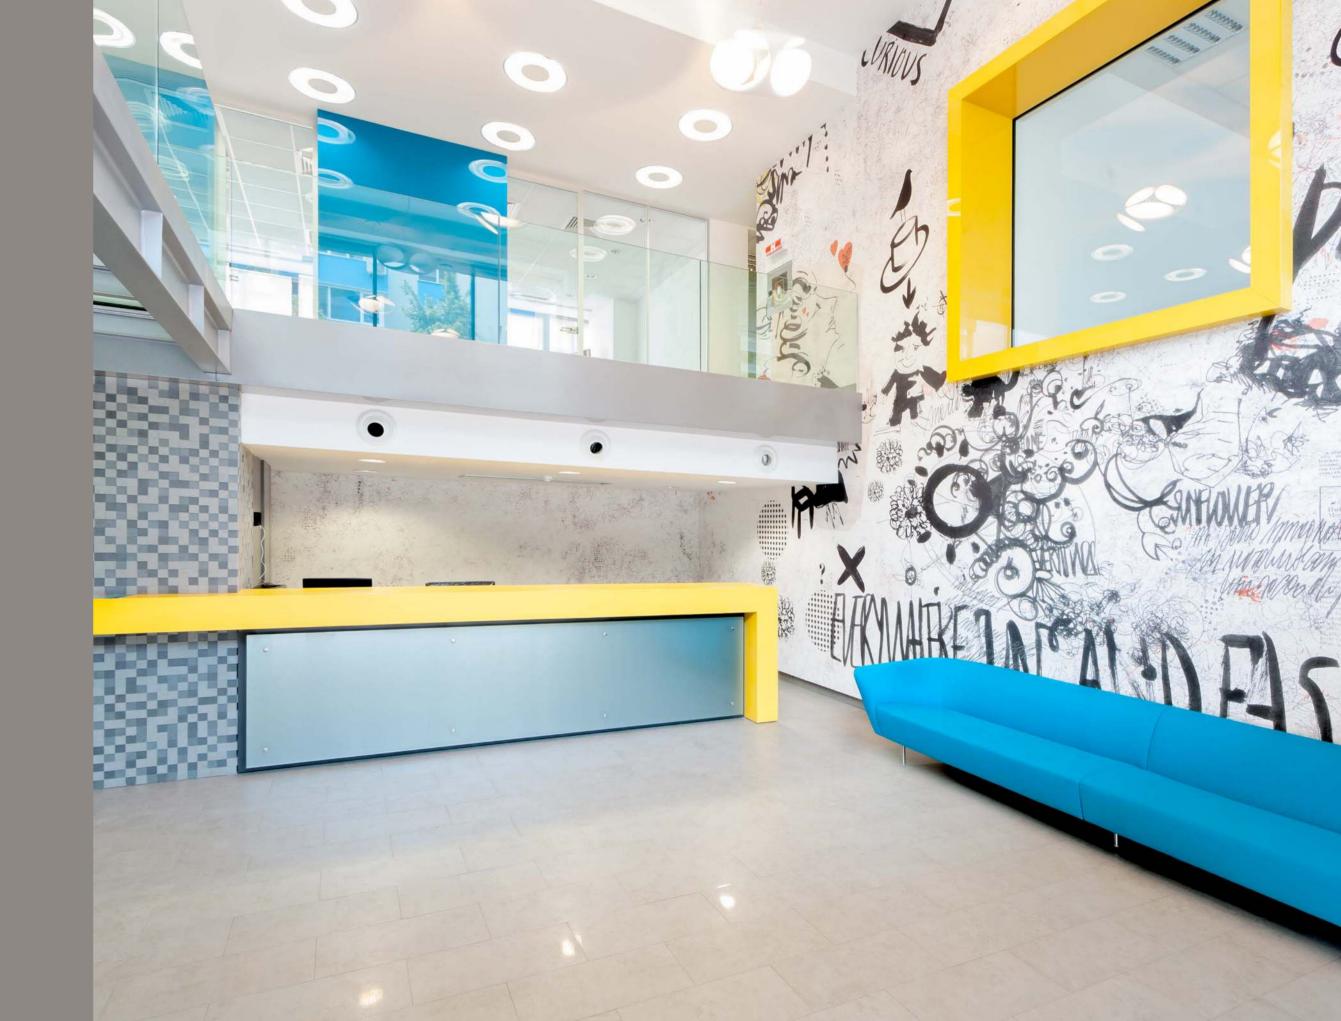

#### 6 CSDA Siriului

Project: CSDA Siriului; Project Type: Office Building; Address: 22-26 Siriului Street, Bucharest; Built Surface: 5,070 sqm; Plot Size: 1,400 sqm; Height: B+Gf+6F; Completion: March 2013; General Contractor: Classic Dome; Project Architect: Point Zero; Owner: Urgent Fund (since May 2017).

| • |  |  |
|---|--|--|
|   |  |  |

Sections CSDA Siriului