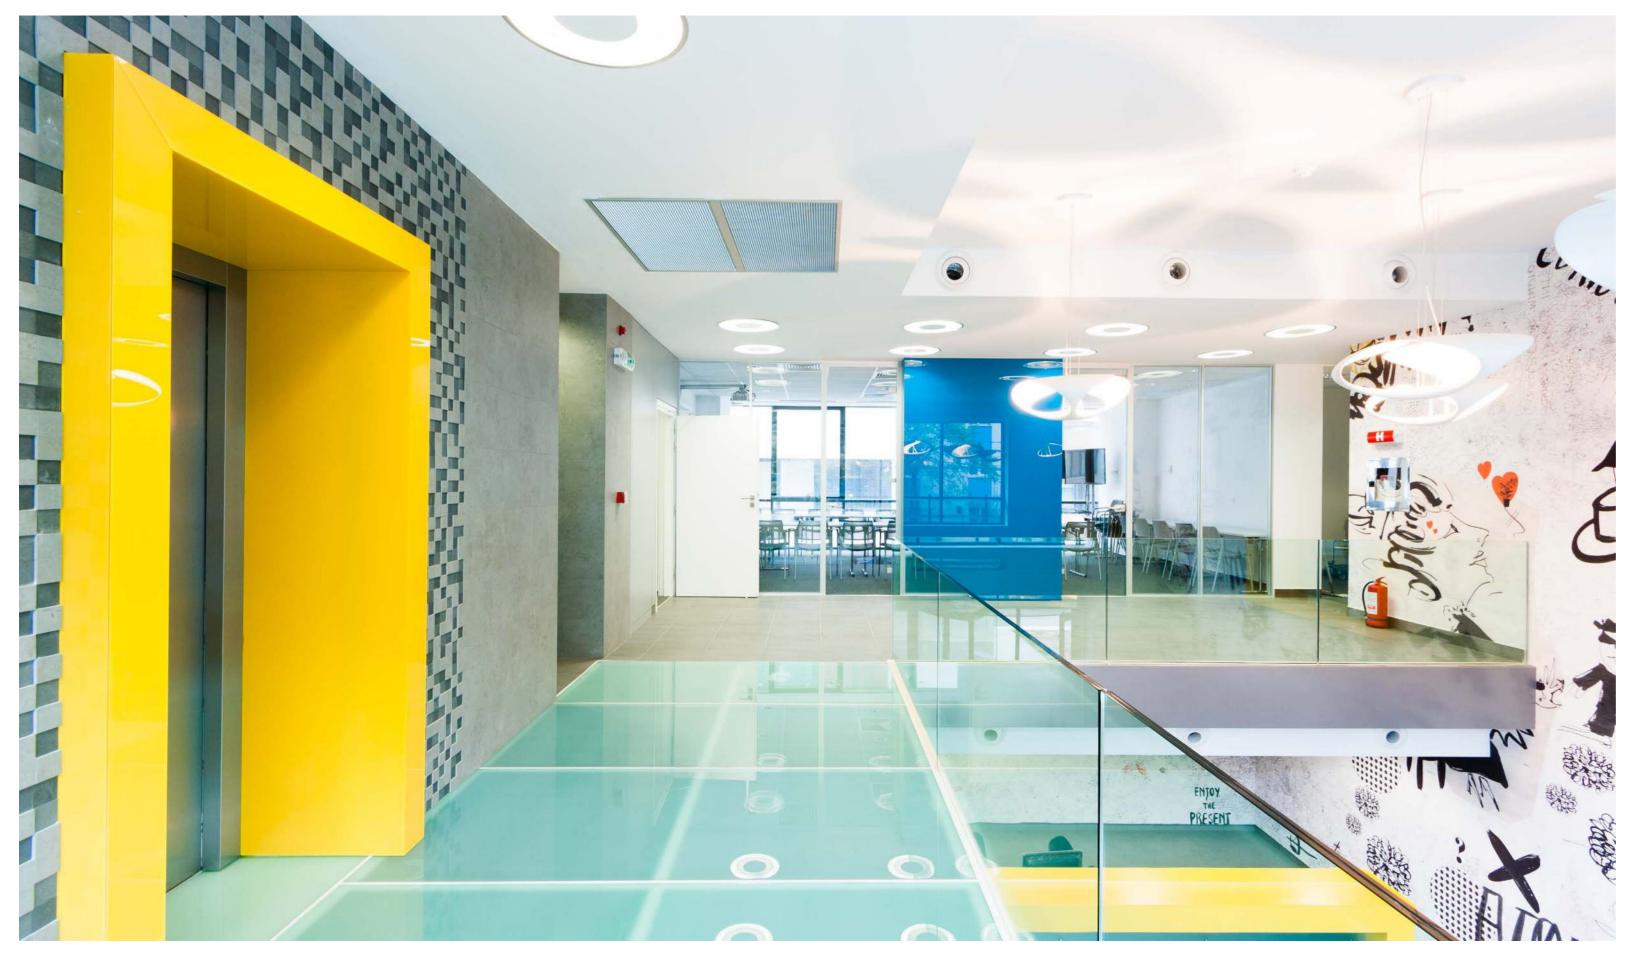

### 8 CSDA Bornemisza

Project: CSDA Bornemisza; Project Type: Office Building / Restoration; Address: 1 Târgului Street, Târgu Mureș; Built Surface: 4,512 sqm; Plot Size: 1,481 sqm; Height: B+Gf+2F; Completion: September 2014; General Contractor: Moragroind; Project Architect: BBM Grup; Owner: Sapientia Foundation (since May 2021).

Facades CSDA Bornemisza

85