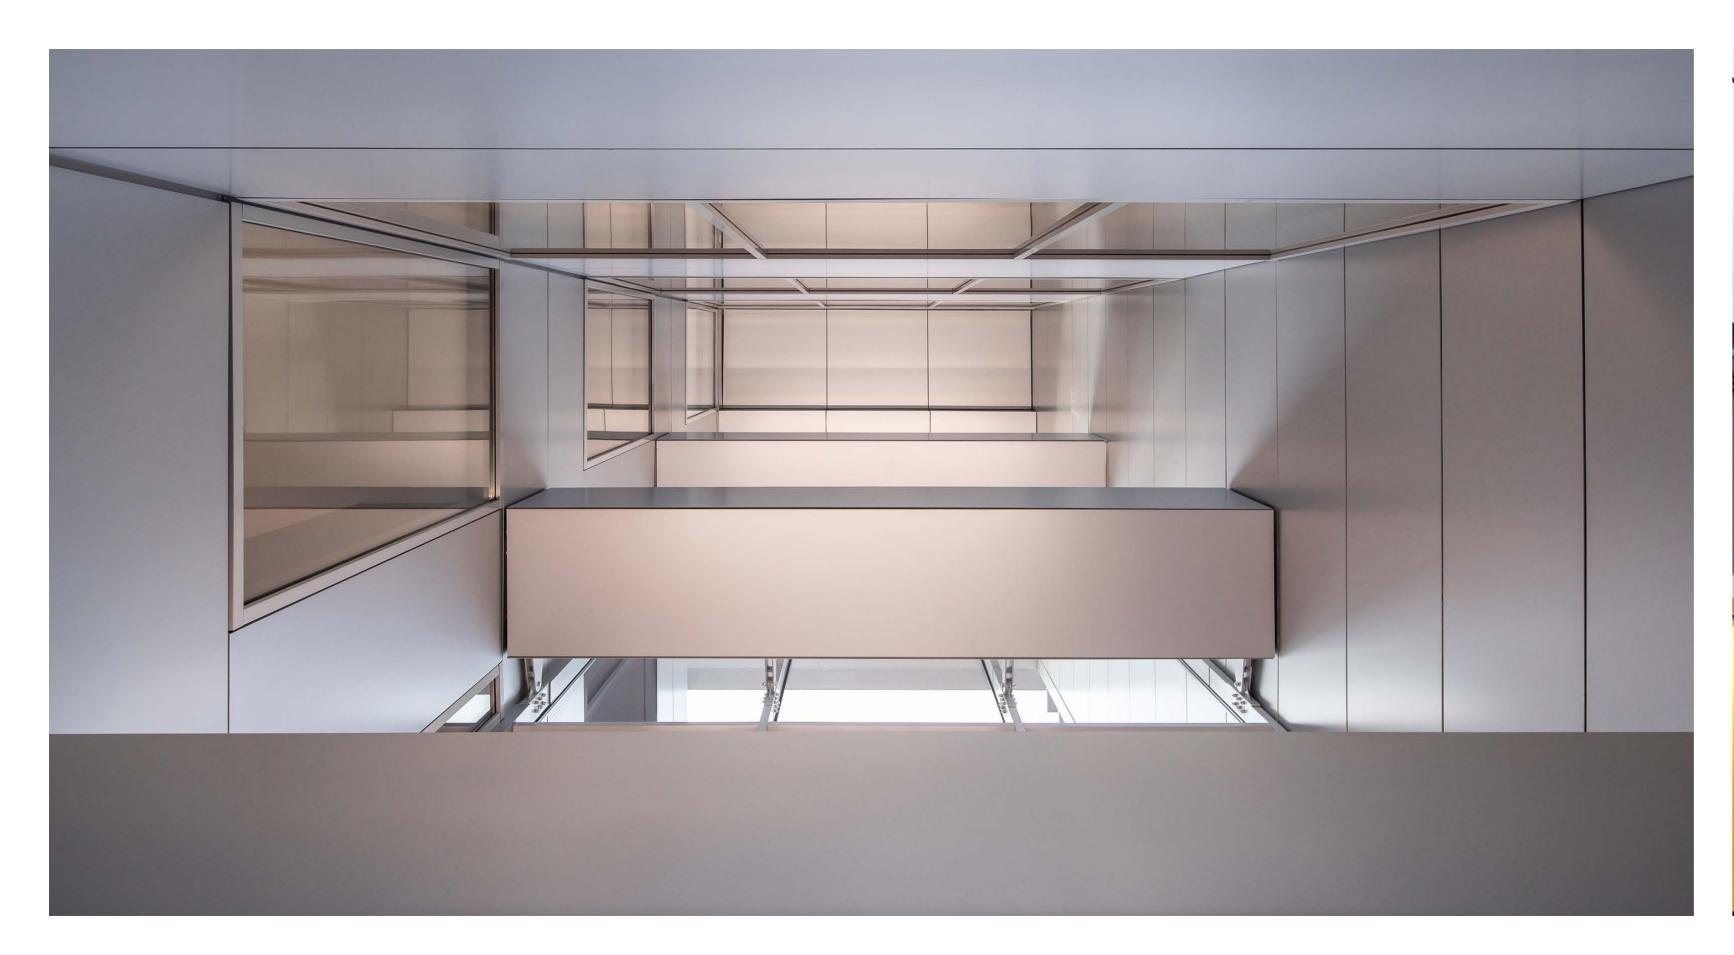

#### 6 CSDA Siriului

Project: CSDA Siriului; Project Type: Office Building; Address: 22-26 Siriului Street, Bucharest; Built Surface: 5,070 sqm; Plot Size: 1,400 sqm; Height: B+Gf+6F; Completion: March 2013; General Contractor: Classic Dome; Project Architect: Point Zero; Owner: Urgent Fund (since May 2017).

| • |  |  |
|---|--|--|
|   |  |  |

Sections CSDA Siriului