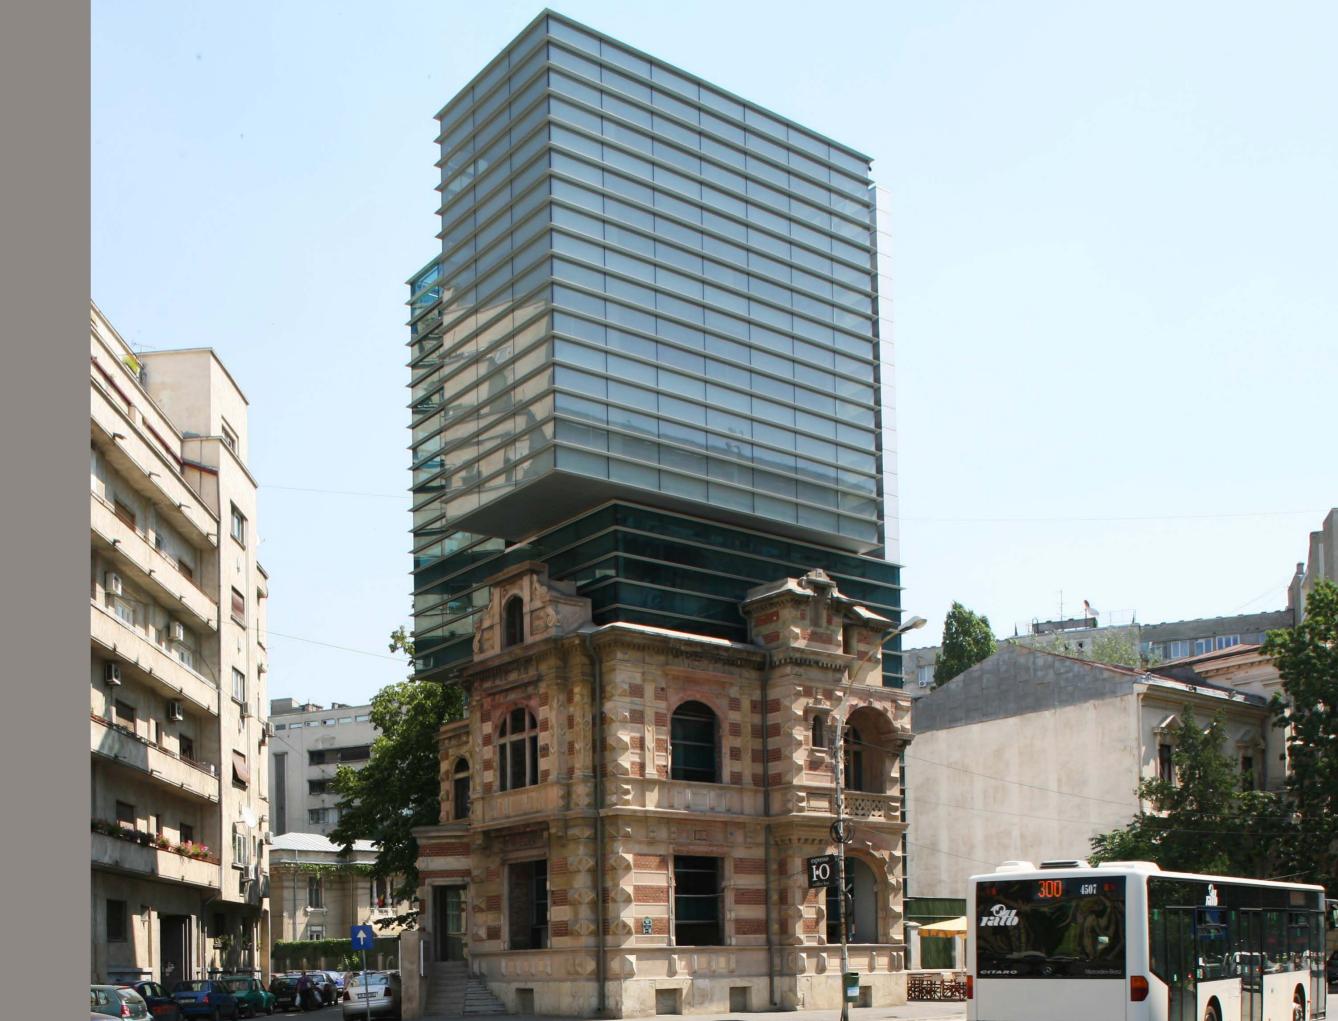

#### 2 Dem Dobrescu

Project: Dem Dobrescu – office building;
Project Type: Office Building;
Address: 5 Demetru I. Dobrescu Street, Bucharest;
Built Surface: 1,400 sqm;
Plot Size: 250 sqm;
Height: 2B+GF+7F;
Completion: August 2004;
General Contractor: ACMS General Contractor;
Project Architect: Dan Marin, Zeno Bogdanescu;
Owner: Primavera Development & Architects Union of Romania.