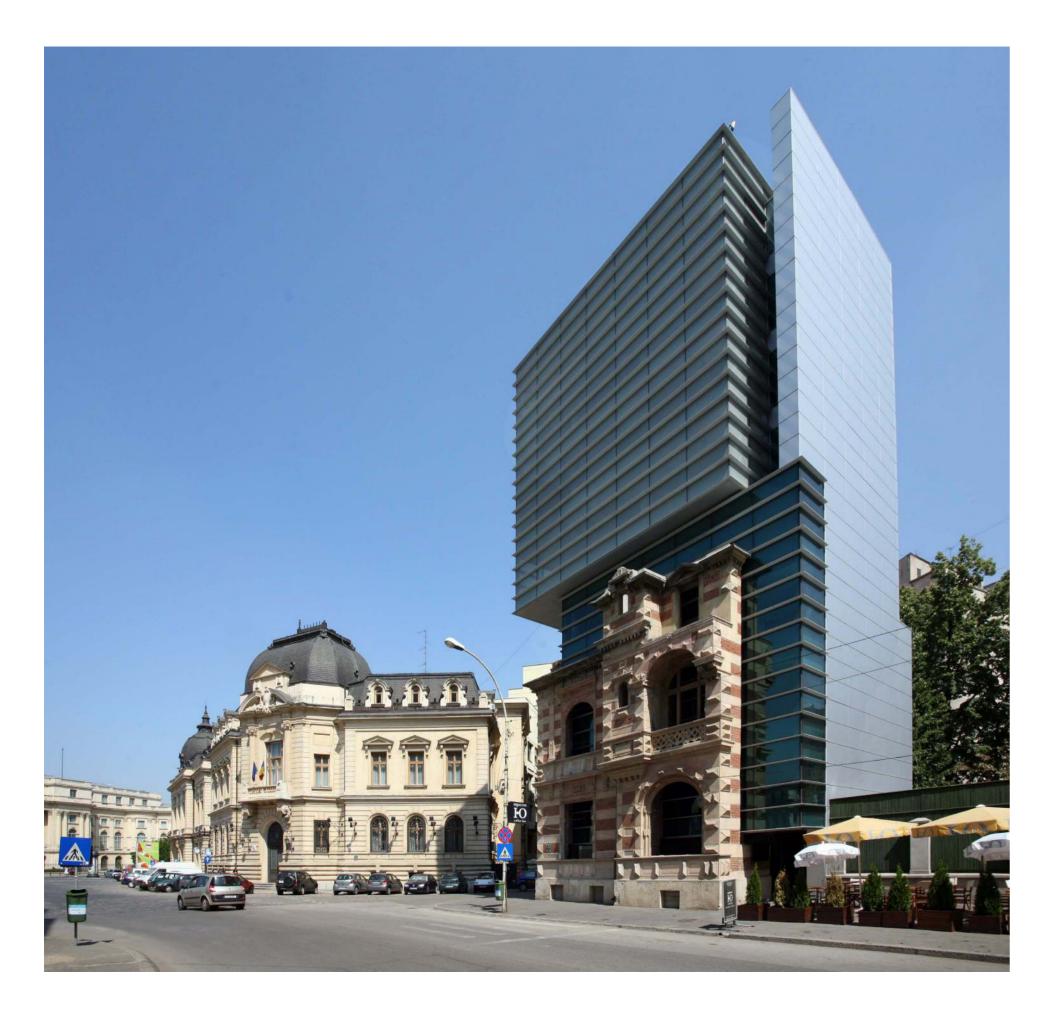

### 10 D'OR Offices

2018

Two worlds meet in a courtyard on Dorobanti Street

Project: D'OR Offices;
Project Type: Office Building;
Address: 32 Calea Dorobanți, Bucharest;
Built Surface: 10,180 sqm;
Plot Size: 2,200 sqm;
Height regime: 3B+Gf+8F;
Completion: September 2018;
General Contractor: ACMS General Contractor;
Project Architect: Ideart – arh. Dan Marin;
Owner: Primavera Development.