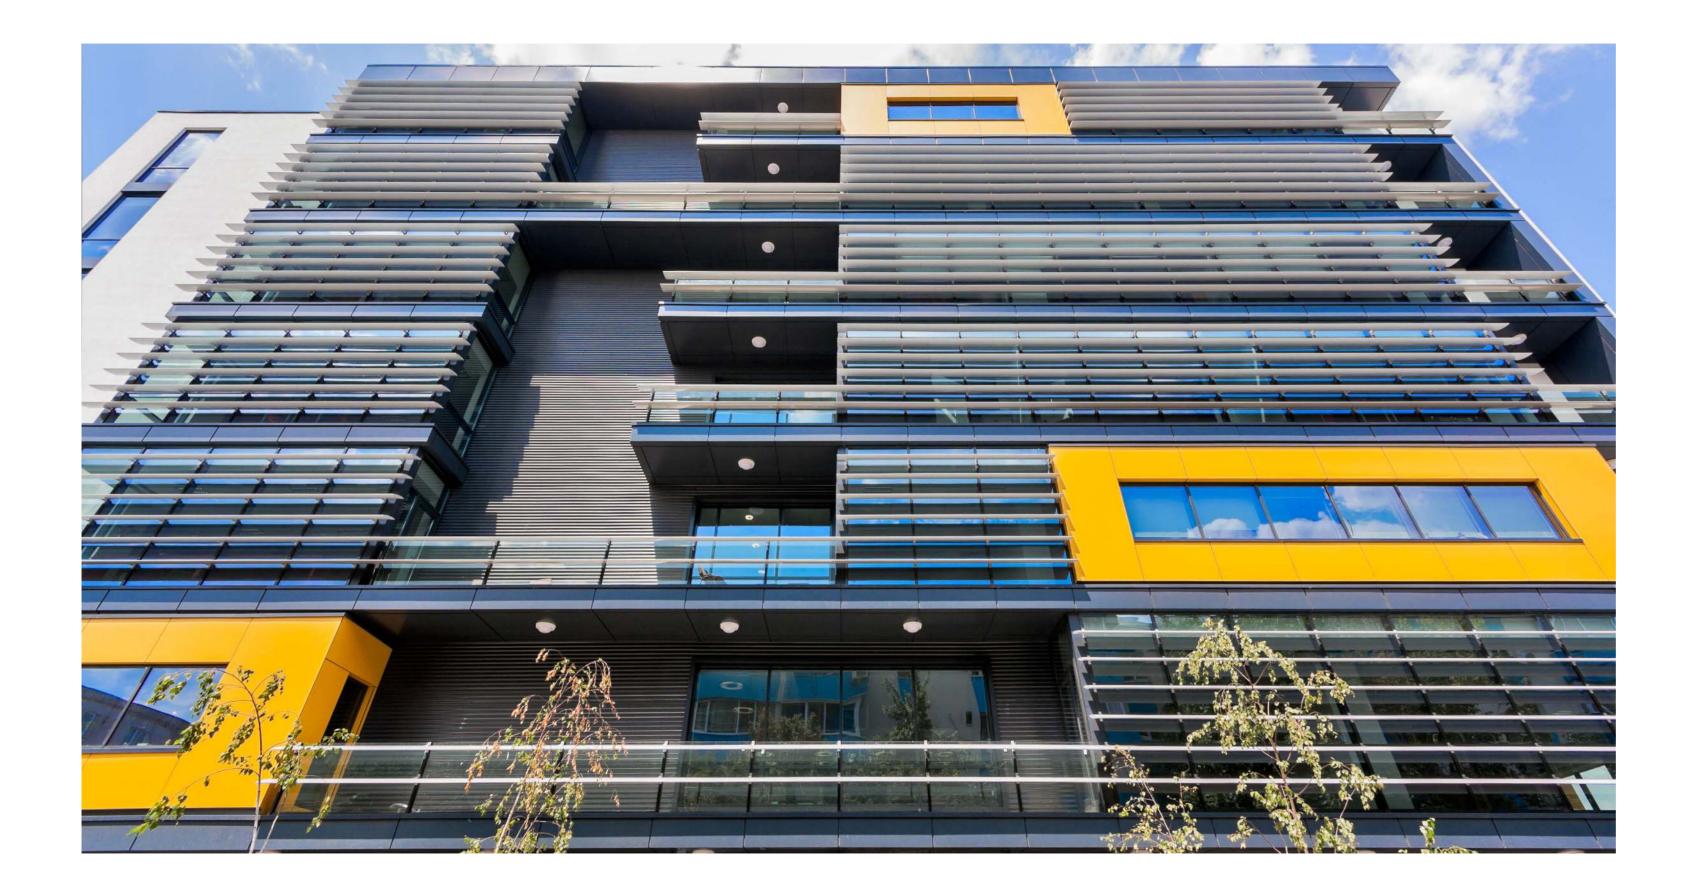

#### 6 CSDA Siriului

Project: CSDA Siriului; Project Type: Office Building; Address: 22-26 Siriului Street, Bucharest; Built Surface: 5,070 sqm; Plot Size: 1,400 sqm; Height: B+Gf+6F; Completion: March 2013; General Contractor: Classic Dome; Project Architect: Point Zero; Owner: Urgent Fund (since May 2017).

| • |  |  |
|---|--|--|
|   |  |  |

Sections CSDA Siriului