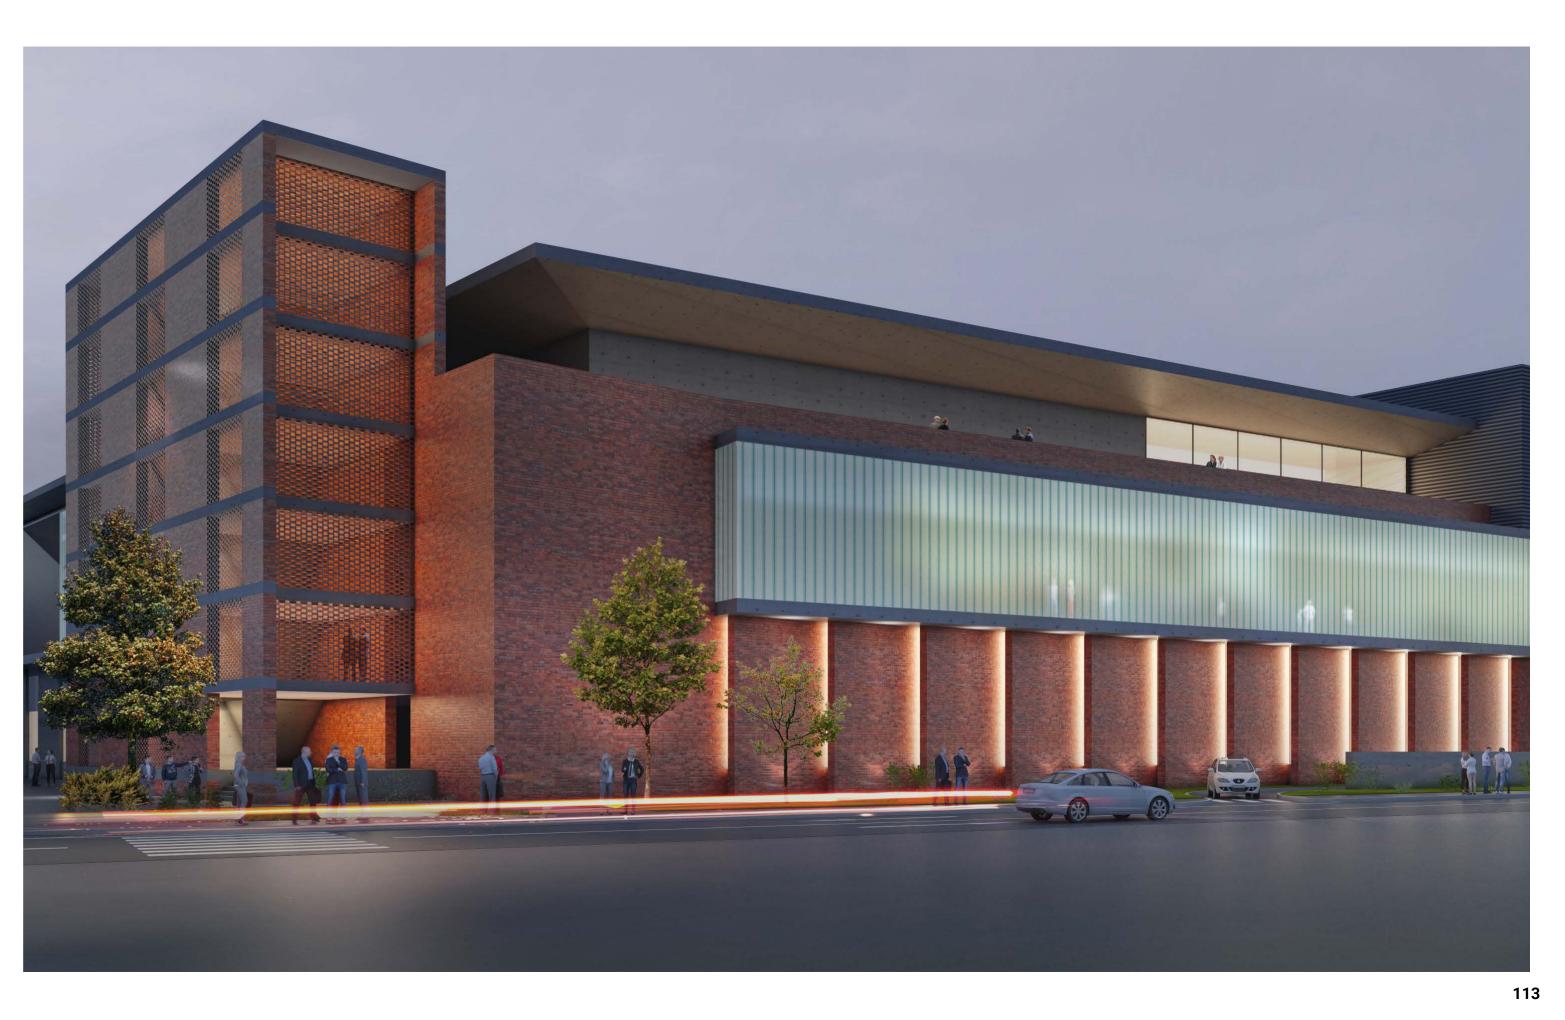

### Festival Shopping Center

Project: Festival Shopping Center;
Project Type: Shopping Center;
Address: Lector Street, Sibiu;
Built Surface: 132,700 sqm;
Plot Size: 32,000 sqm;
Height: B+Gf+2F;
Completion: November 2019;
General Contractor: Bau Element;
Project Architect: B2 International Consultants;
Developer: Primavera Development and NEPI Rockcastle;
Owner: NEPI Rockcastle.

|   | 83  |  |
|---|-----|--|
| R | 101 |  |
|   |     |  |

Section Festival Shopping Center