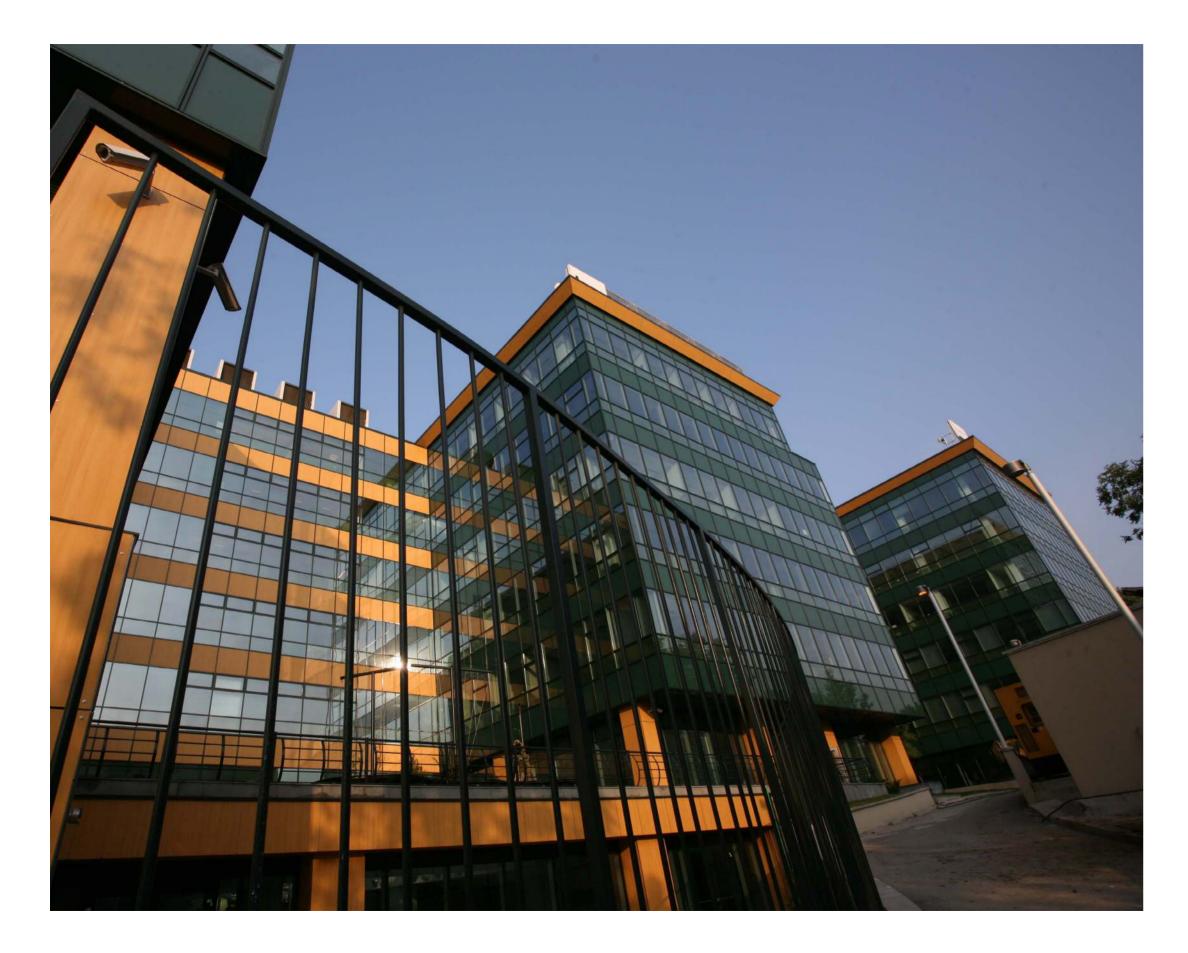

#### 3 S.Park

Project: S.Park; Project Type: Business Park; Address: 11-15 Tipografilor Street, Bucharest; Built Surface: 54,500 sqm; Plot Size: 12,800 sqm; Height: 2B+GF+5F; Completion: May 2007; General contractor: ACMS General Contractor; Project Architect: BBM Grup; Owner: Immofinanz (since August 2007).

2007

Floor plan **S.Park** 