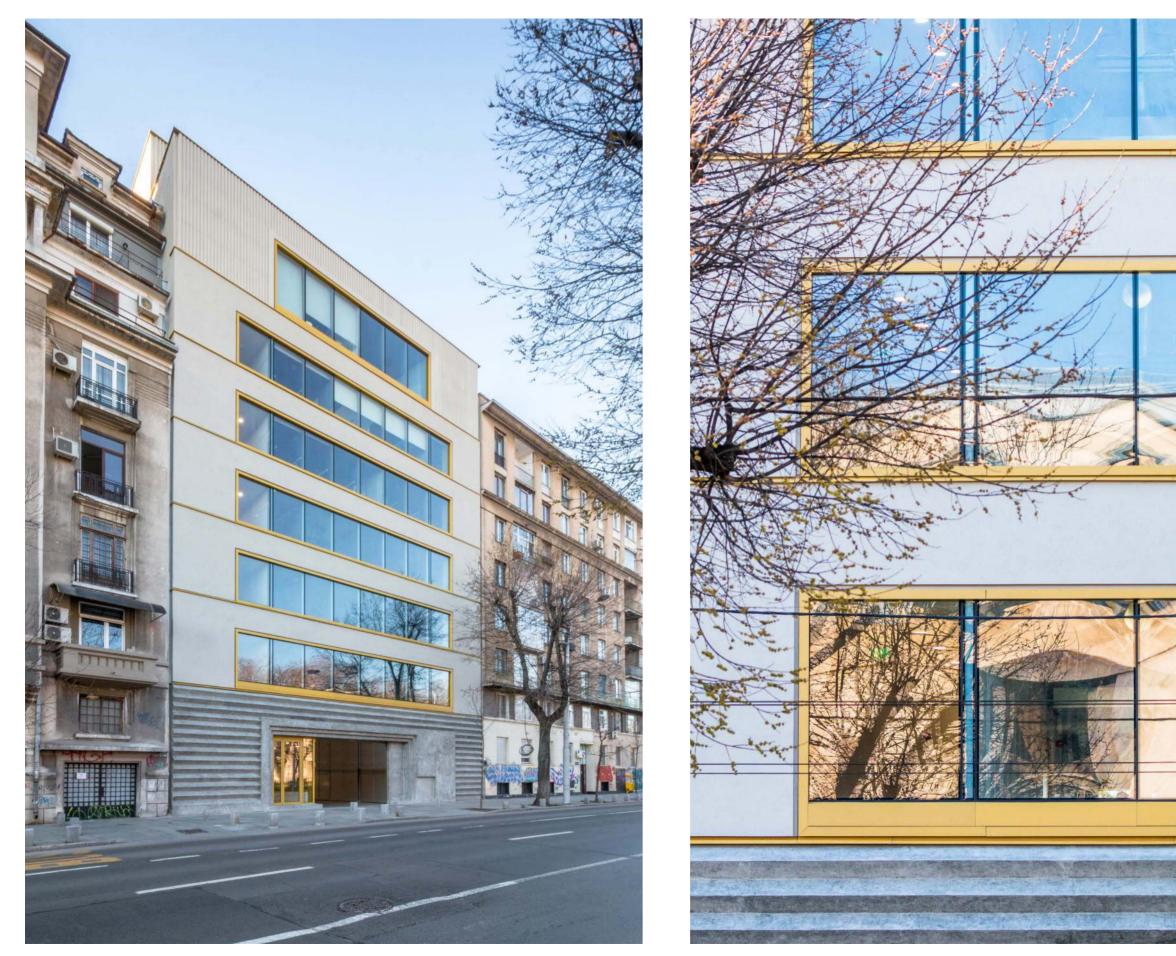

#### 2 Dem Dobrescu

Project: Dem Dobrescu – office building;
Project Type: Office Building;
Address: 5 Demetru I. Dobrescu Street, Bucharest;
Built Surface: 1,400 sqm;
Plot Size: 250 sqm;
Height: 2B+GF+7F;
Completion: August 2004;
General Contractor: ACMS General Contractor;
Project Architect: Dan Marin, Zeno Bogdanescu;
Owner: Primavera Development & Architects Union of Romania.

Facades **Dem Dobrescu** 