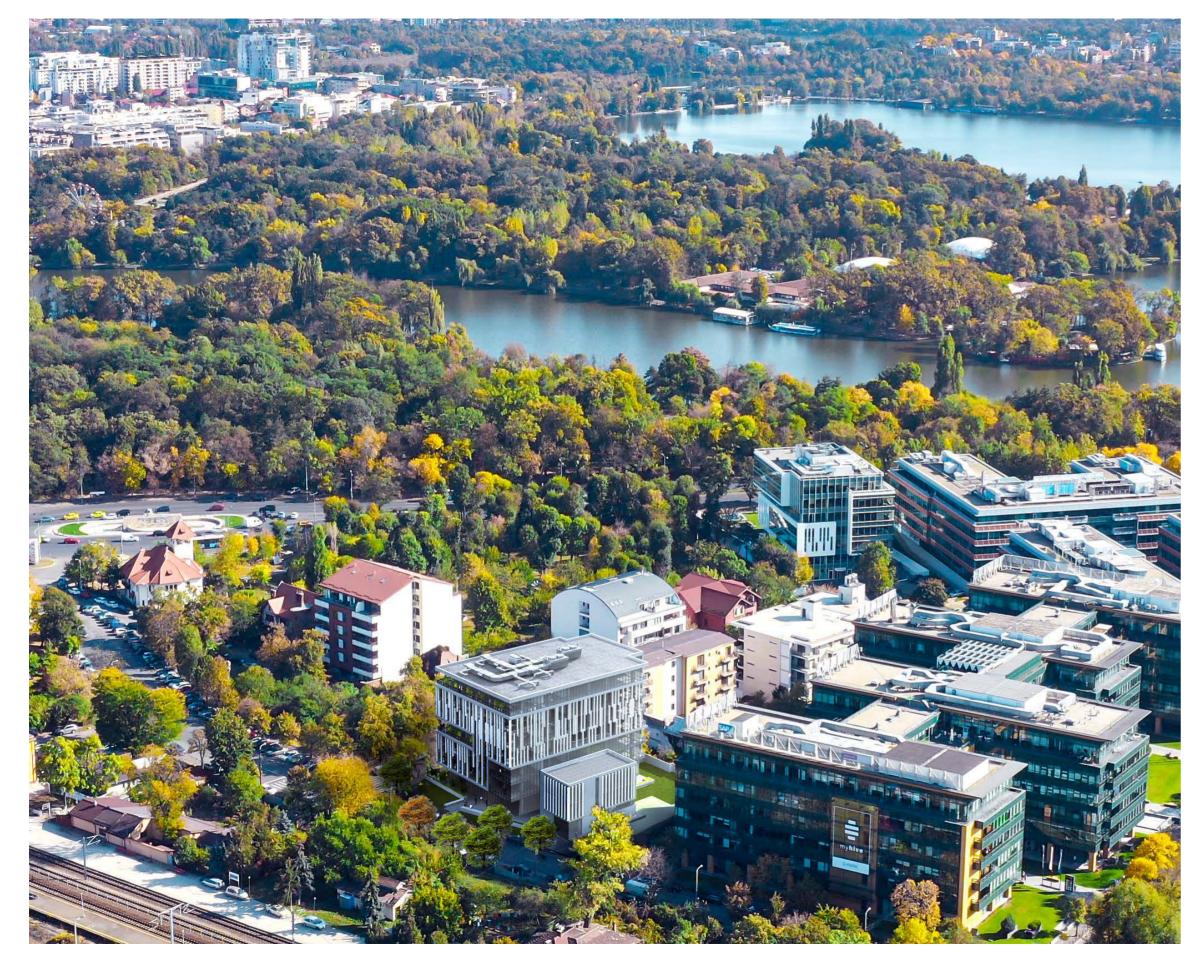

## 15 Muse

Project: Muse;
Project Type: Office Building;
Address: 2 Menuetului Street, Bucharest;
Built Surface: 13,962 sqm;
Plot Size: 2,600 sqm;
Height: 4B+Gf+6F;
Completion: February 2023;
General Contractor: ACMS General Contractor;
Project Architect: Point Zero;
Owner: Primavera Development.