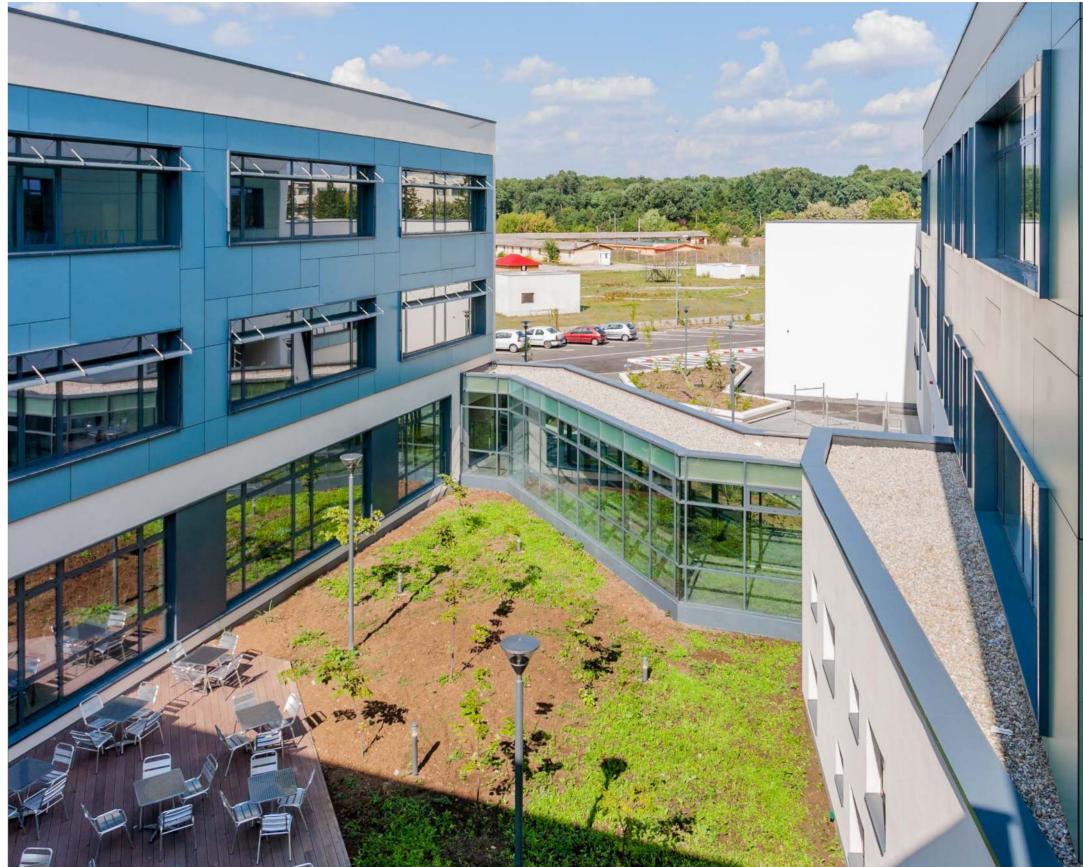

### 10 D'OR Offices

2018

Two worlds meet in a courtyard on Dorobanti Street

Project: D'OR Offices;
Project Type: Office Building;
Address: 32 Calea Dorobanți, Bucharest;
Built Surface: 10,180 sqm;
Plot Size: 2,200 sqm;
Height regime: 3B+Gf+8F;
Completion: September 2018;
General Contractor: ACMS General Contractor;
Project Architect: Ideart – arh. Dan Marin;
Owner: Primavera Development.

2018