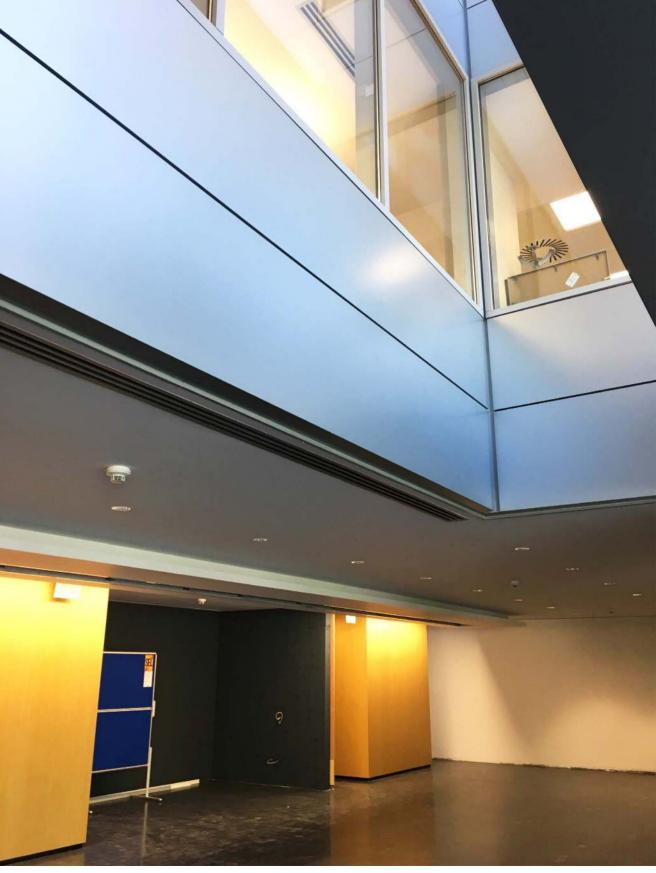

#### 6 CSDA Siriului

Project: CSDA Siriului; Project Type: Office Building; Address: 22-26 Siriului Street, Bucharest; Built Surface: 5,070 sqm; Plot Size: 1,400 sqm; Height: B+Gf+6F; Completion: March 2013; General Contractor: Classic Dome; Project Architect: Point Zero; Owner: Urgent Fund (since May 2017).

| • |  |  |
|---|--|--|
|   |  |  |

Sections CSDA Siriului