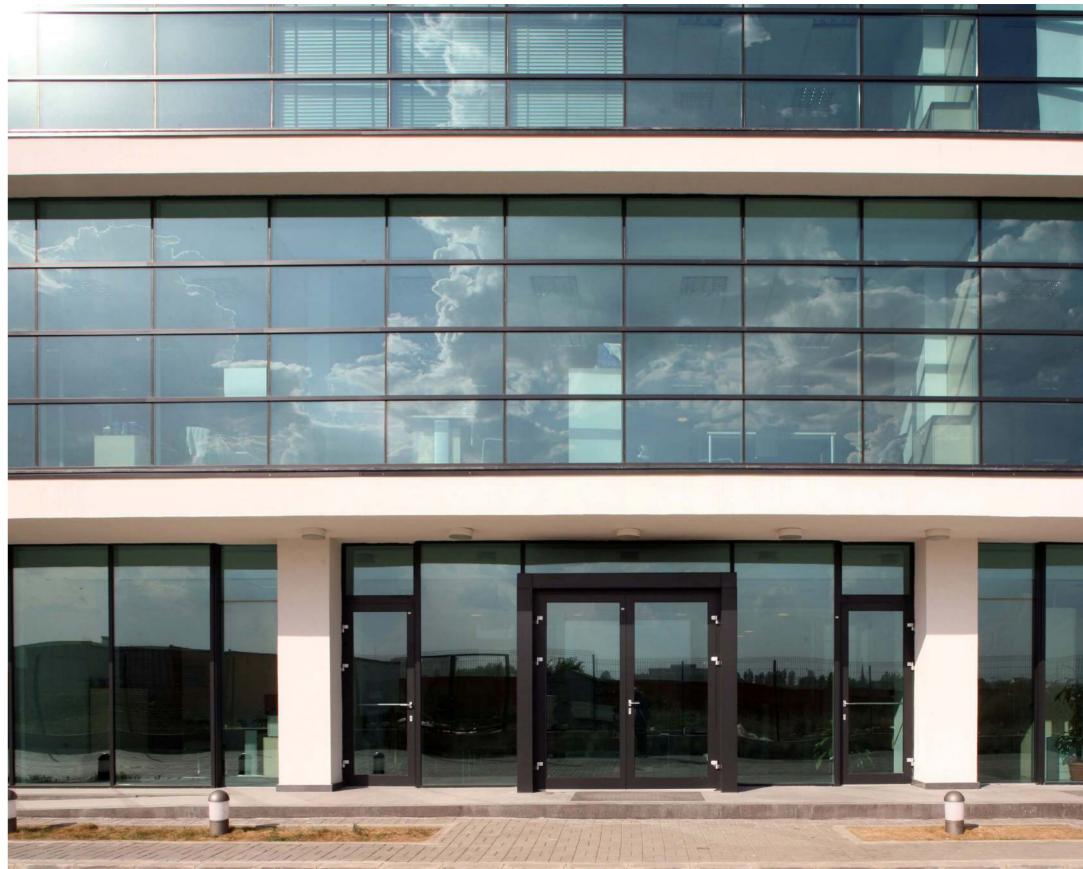

#### 6 CSDA Siriului

Project: CSDA Siriului; Project Type: Office Building; Address: 22-26 Siriului Street, Bucharest; Built Surface: 5,070 sqm; Plot Size: 1,400 sqm; Height: B+Gf+6F; Completion: March 2013; General Contractor: Classic Dome; Project Architect: Point Zero; Owner: Urgent Fund (since May 2017).