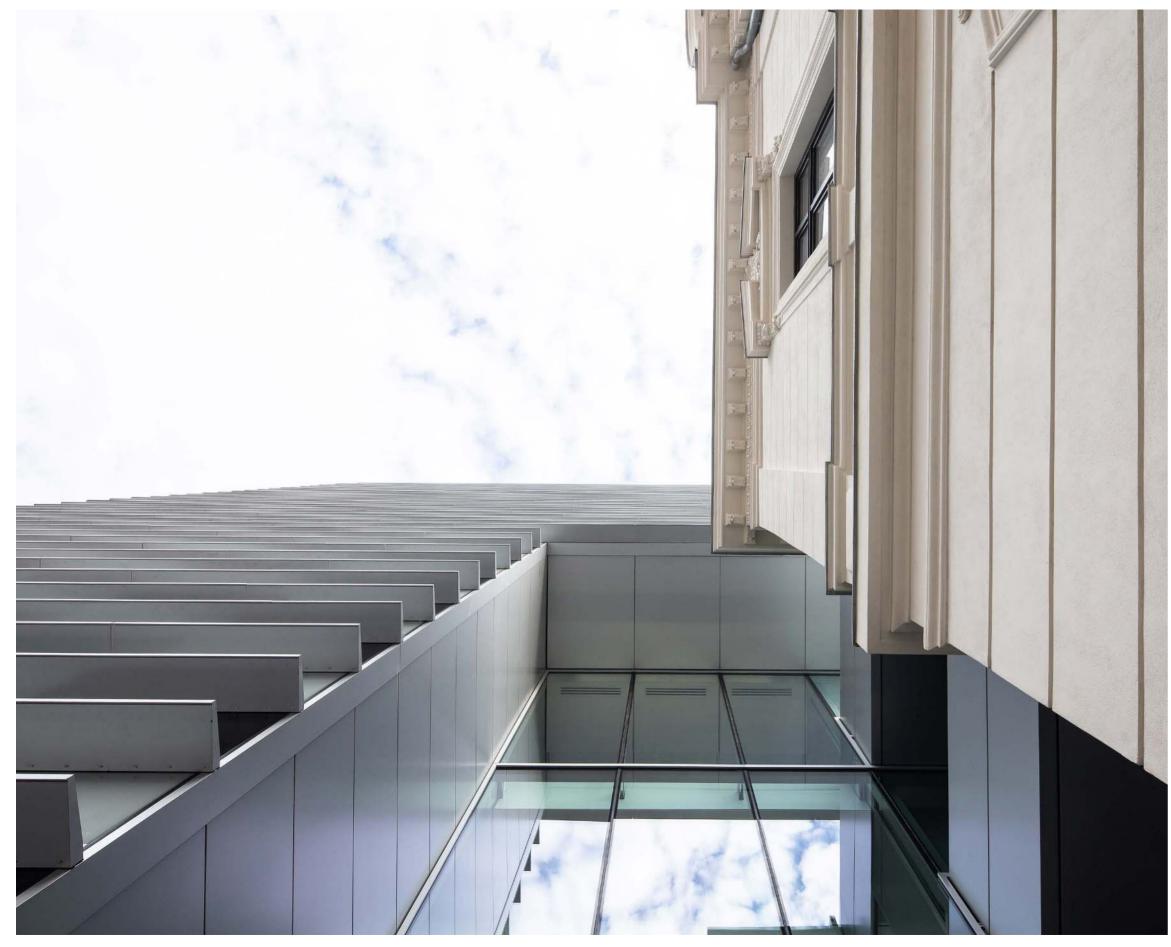

### 10 D'OR Offices

2018

Two worlds meet in a courtyard on Dorobanti Street

Project: D'OR Offices;
Project Type: Office Building;
Address: 32 Calea Dorobanți, Bucharest;
Built Surface: 10,180 sqm;
Plot Size: 2,200 sqm;
Height regime: 3B+Gf+8F;
Completion: September 2018;
General Contractor: ACMS General Contractor;
Project Architect: Ideart – arh. Dan Marin;
Owner: Primavera Development.

2018