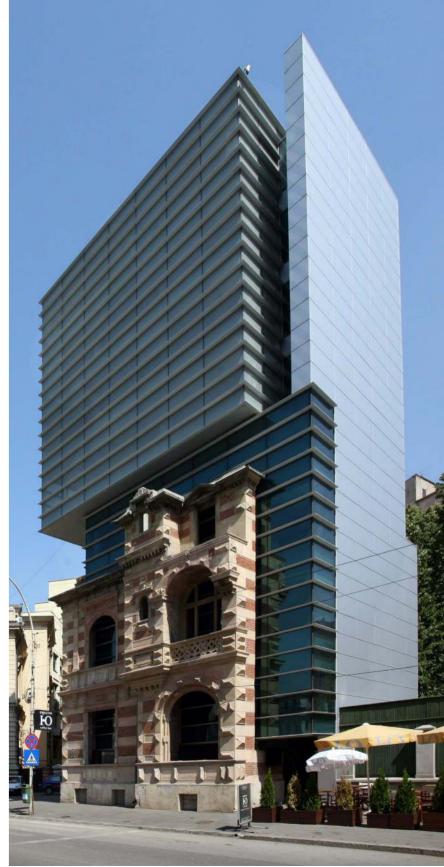

#### 2 Dem Dobrescu

Project: Dem Dobrescu – office building;
Project Type: Office Building;
Address: 5 Demetru I. Dobrescu Street, Bucharest;
Built Surface: 1,400 sqm;
Plot Size: 250 sqm;
Height: 2B+GF+7F;
Completion: August 2004;
General Contractor: ACMS General Contractor;
Project Architect: Dan Marin, Zeno Bogdanescu;
Owner: Primavera Development & Architects Union of Romania.

Facades **Dem Dobrescu** 