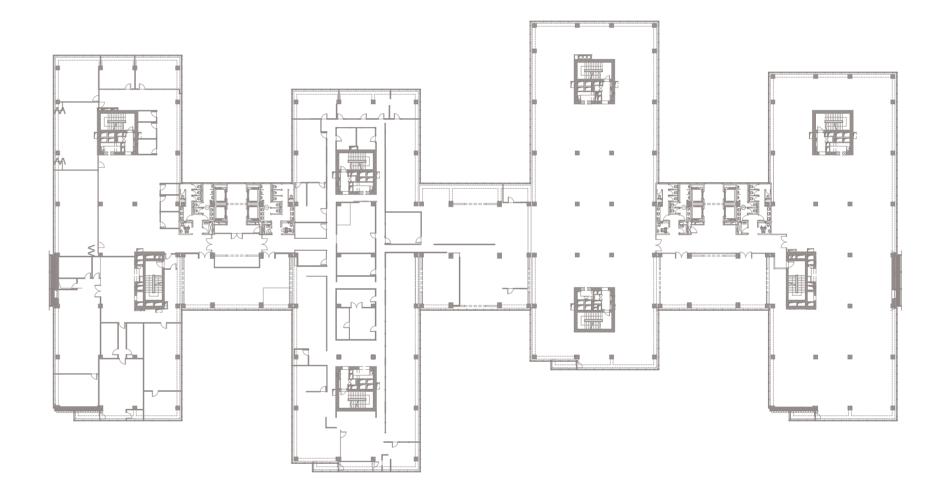

## Lycee Francaise "Anna de Noailles"

Project: Lycee Francaise "Anna de Noailles";
Project Type: School Building;
Address: 160A Bucharest - Ploiesti, Bucharest;
Built Surface: 12,000 sqm;
Plot Size: 24,000 sqm;
Height: GF+2F;
Completion: June 2013;
General Contractor: ACMS General Contractor;
Project Architect: Western Outdoor;
Owner: Embassy of France.

Sections Lycee Francaise "Anna de Noailles"

Floor plan **Lycee Francaise "Anna de Noailles"** 