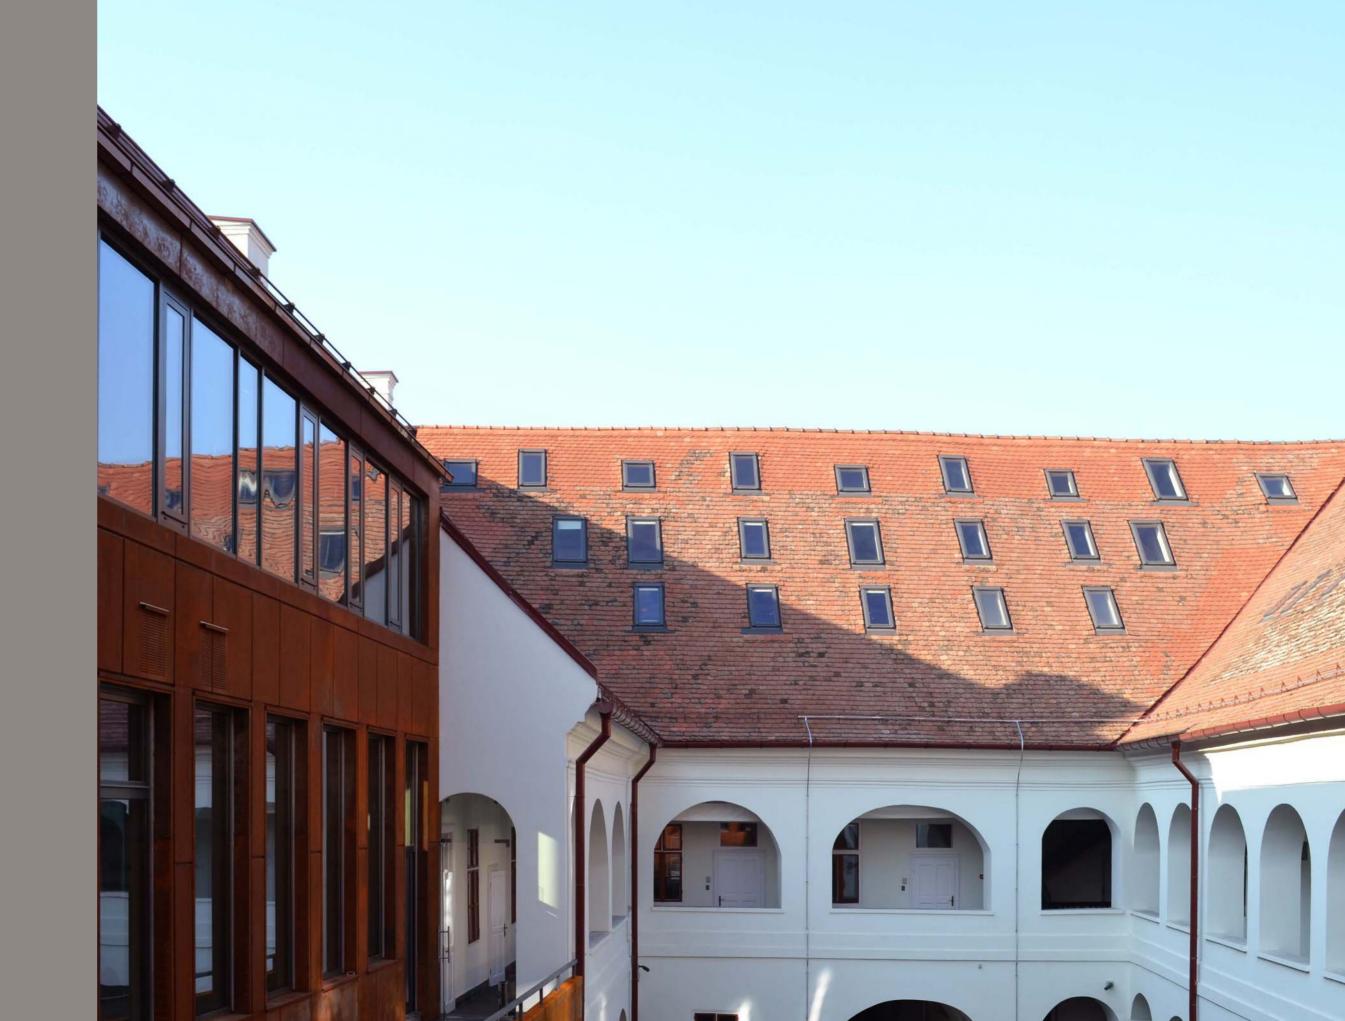

### 8 CSDA Bornemisza

Project: CSDA Bornemisza; Project Type: Office Building / Restoration; Address: 1 Târgului Street, Târgu Mureș; Built Surface: 4,512 sqm; Plot Size: 1,481 sqm; Height: B+Gf+2F; Completion: September 2014; General Contractor: Moragroind; Project Architect: BBM Grup; Owner: Sapientia Foundation (since May 2021).

Facades CSDA Bornemisza

85