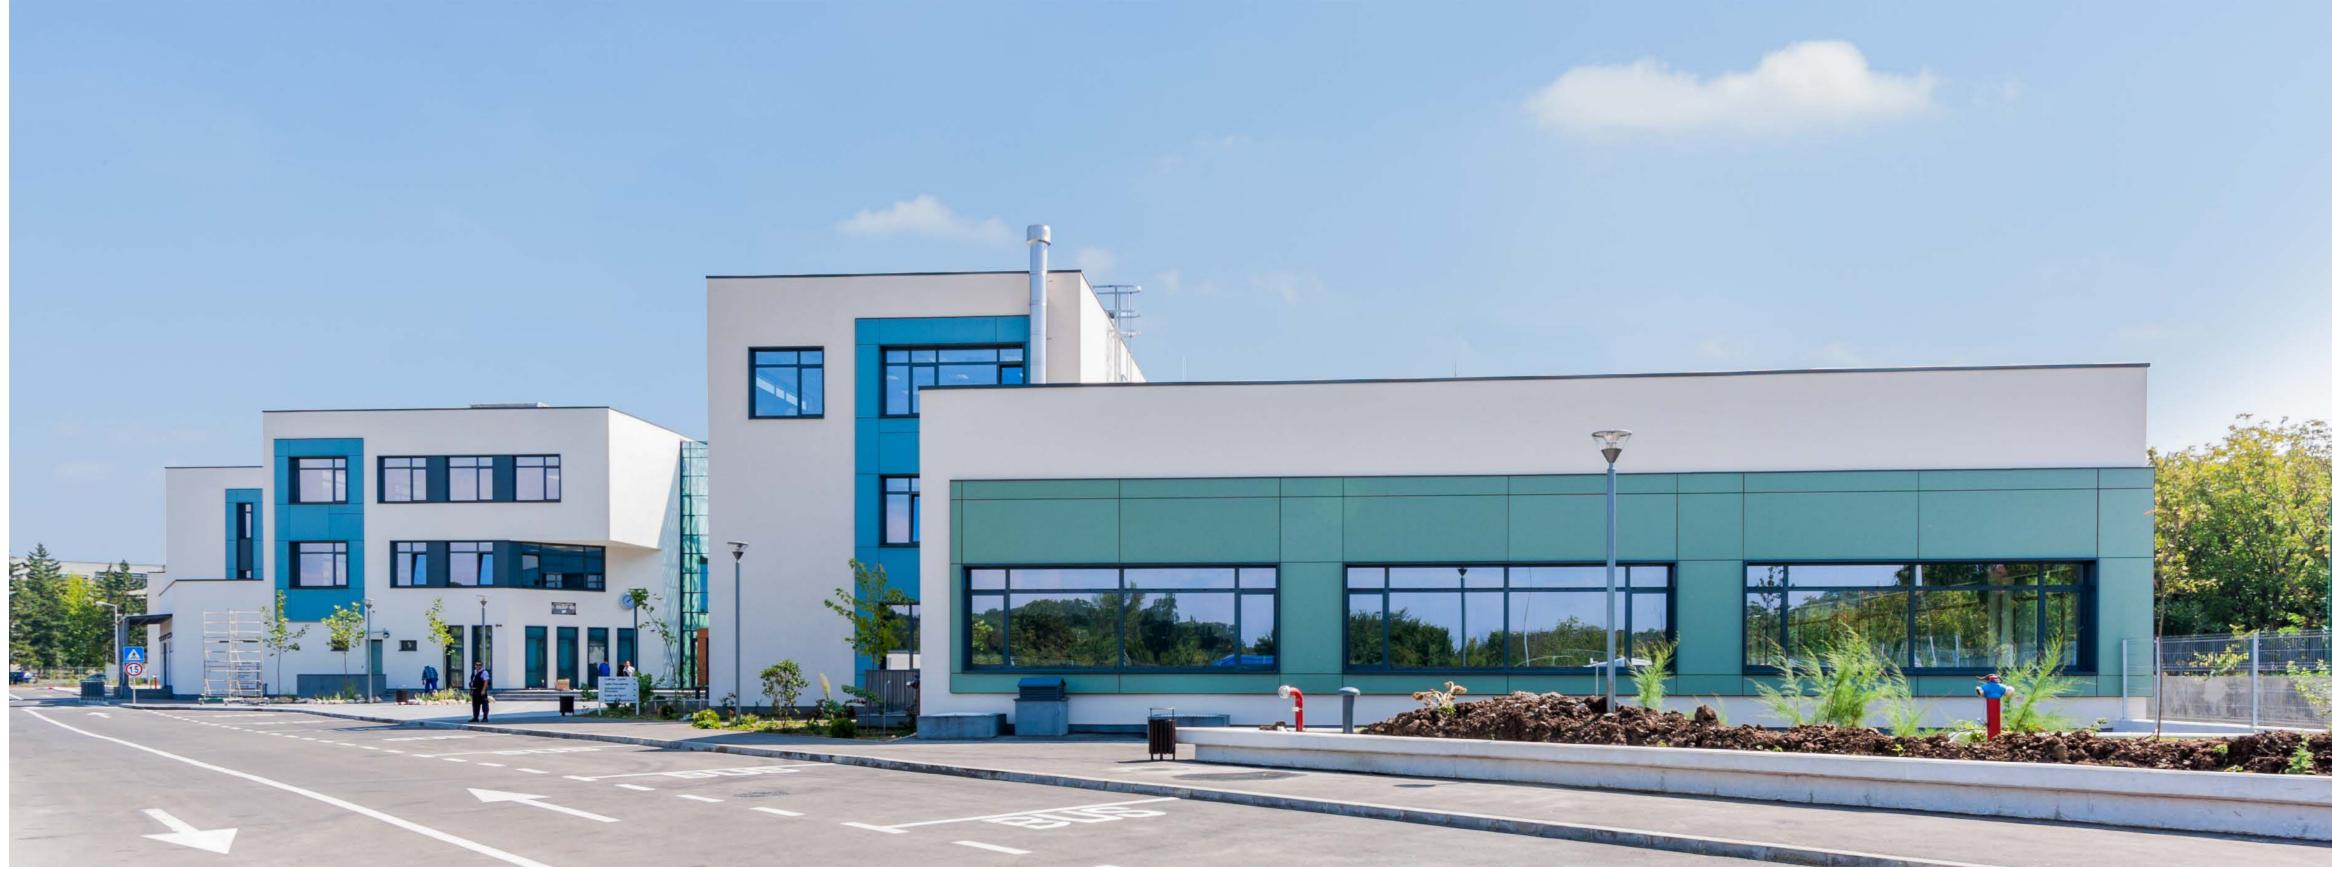

### 8 CSDA Bornemisza

Project: CSDA Bornemisza; Project Type: Office Building / Restoration; Address: 1 Târgului Street, Târgu Mureș; Built Surface: 4,512 sqm; Plot Size: 1,481 sqm; Height: B+Gf+2F; Completion: September 2014; General Contractor: Moragroind; Project Architect: BBM Grup; Owner: Sapientia Foundation (since May 2021).

Facades CSDA Bornemisza

85