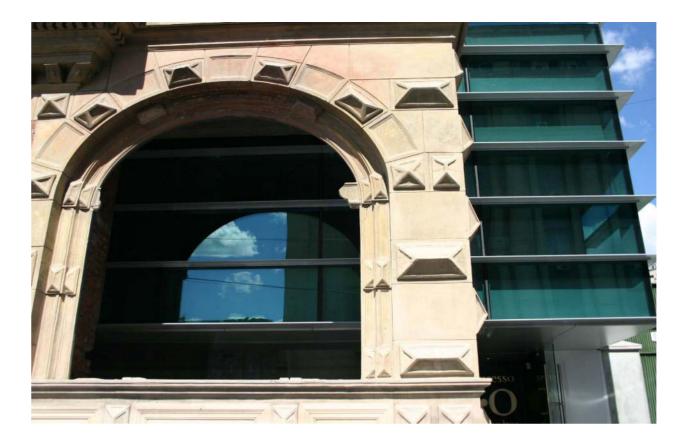

#### 2 Dem Dobrescu

Project: Dem Dobrescu – office building;
Project Type: Office Building;
Address: 5 Demetru I. Dobrescu Street, Bucharest;
Built Surface: 1,400 sqm;
Plot Size: 250 sqm;
Height: 2B+GF+7F;
Completion: August 2004;
General Contractor: ACMS General Contractor;
Project Architect: Dan Marin, Zeno Bogdanescu;
Owner: Primavera Development & Architects Union of Romania.

Facades **Dem Dobrescu** 