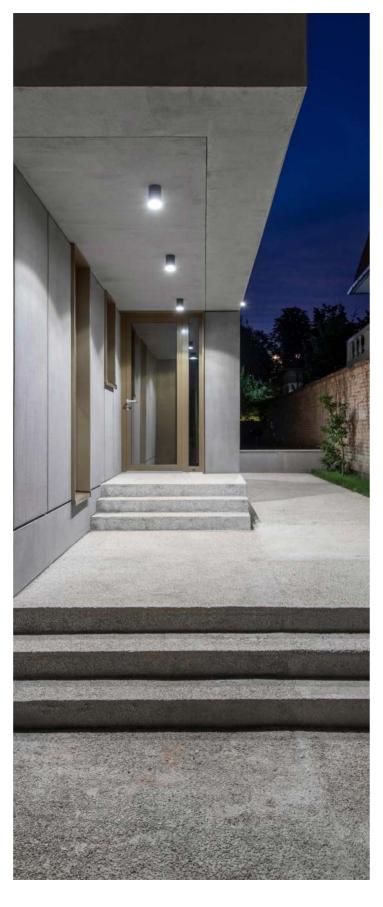

## 15 Muse

Project: Muse;
Project Type: Office Building;
Address: 2 Menuetului Street, Bucharest;
Built Surface: 13,962 sqm;
Plot Size: 2,600 sqm;
Height: 4B+Gf+6F;
Completion: February 2023;
General Contractor: ACMS General Contractor;
Project Architect: Point Zero;
Owner: Primavera Development.

· · · · · · · · · · · · · ·

Facade **Muse** 

\_\_\_\_

20 years of projects and the joy of leaving something valuable behind, this is Primavera Development today.

What is next? We do not know that. The only thing we are sure of is that we will have the same madness not to give up the pursuit of excellence, as in all these 20 years, on the mined field named Romania.