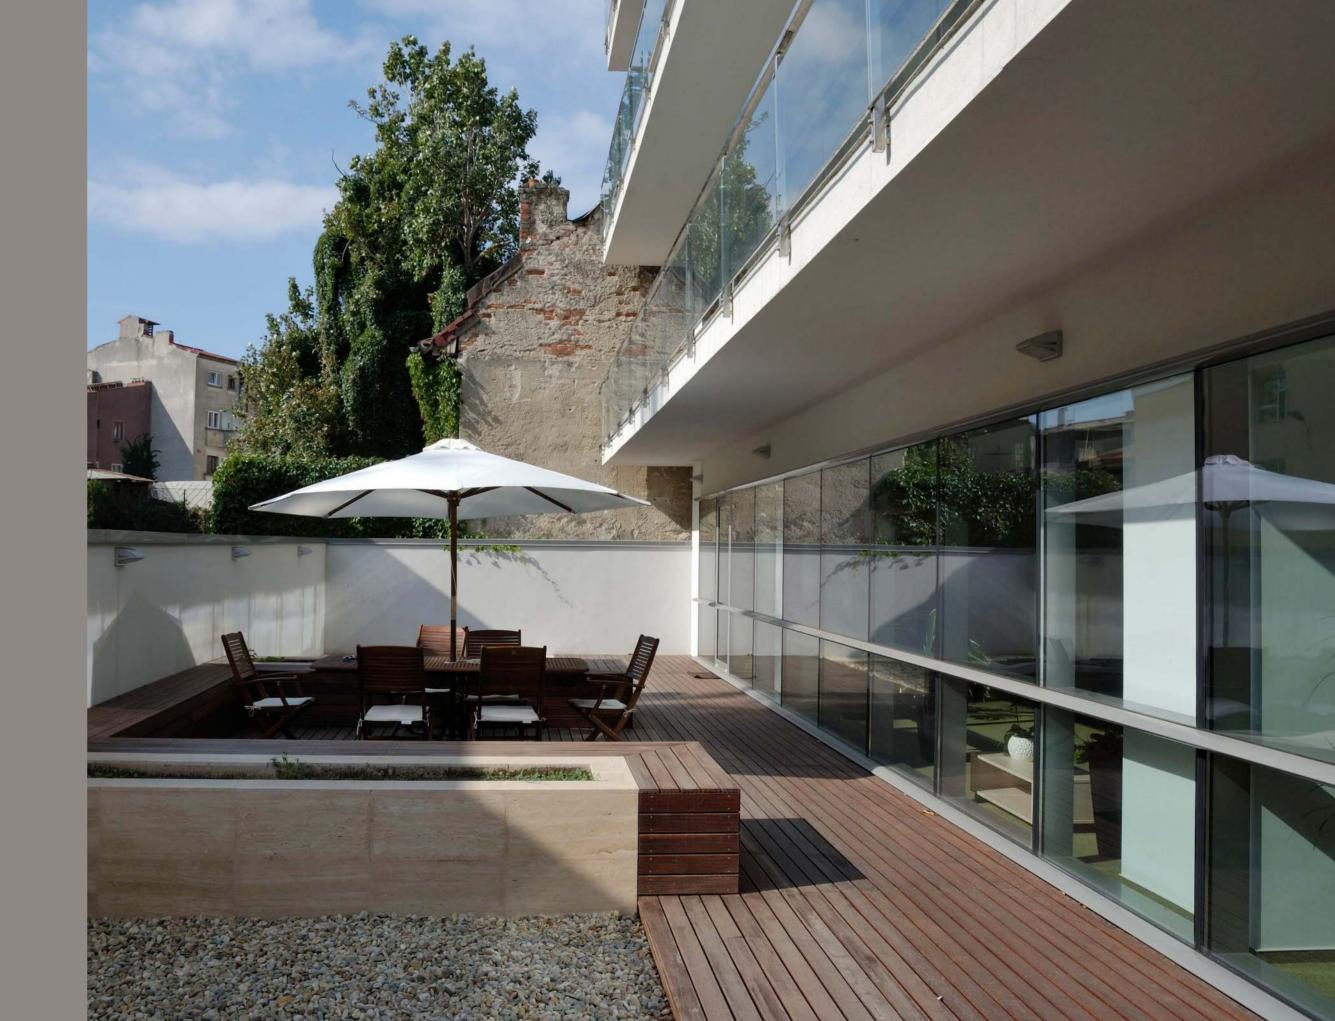

#### 5 Frumoasa 30

Project: Frumoasa 30; Project Type: Office Building; Address: 30 Frumoasa Street, Bucharest; Built Surface: 4,800 sqm; Plot Size: 850 sqm; Height regime: 2B+Gf+5F; Completion: January 2011; General Contractor: ACMS General Contractor; Project Architect: BBM Grup; Owner: Primavera Development.

Sections Frumoasa 30

53