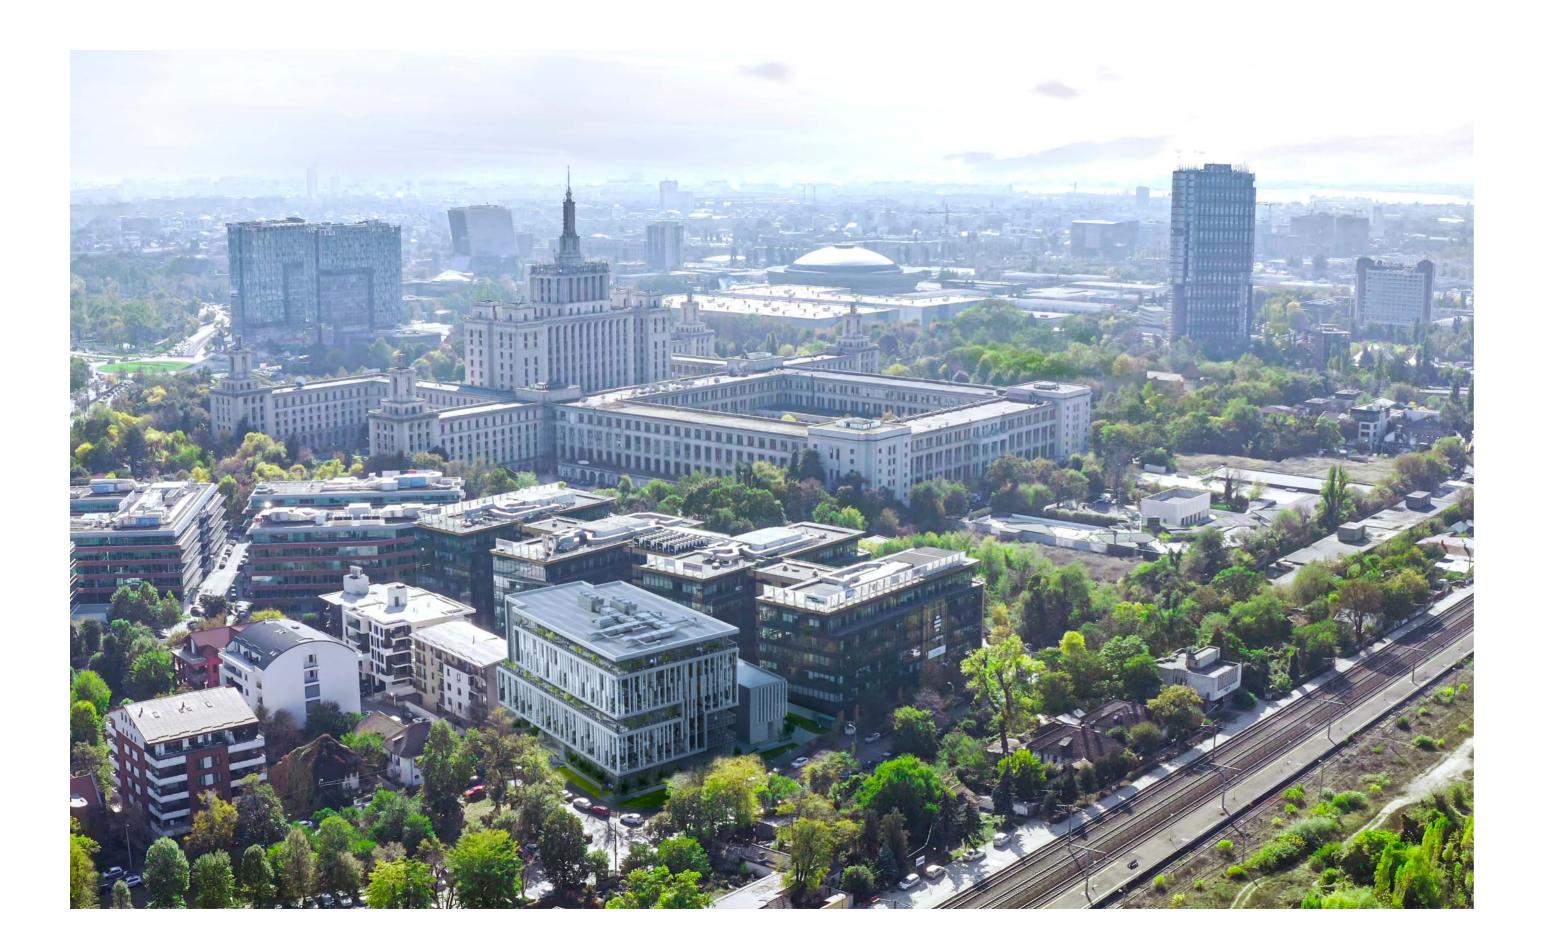

## 15 Muse

Project: Muse;
Project Type: Office Building;
Address: 2 Menuetului Street, Bucharest;
Built Surface: 13,962 sqm;
Plot Size: 2,600 sqm;
Height: 4B+Gf+6F;
Completion: February 2023;
General Contractor: ACMS General Contractor;
Project Architect: Point Zero;
Owner: Primavera Development.