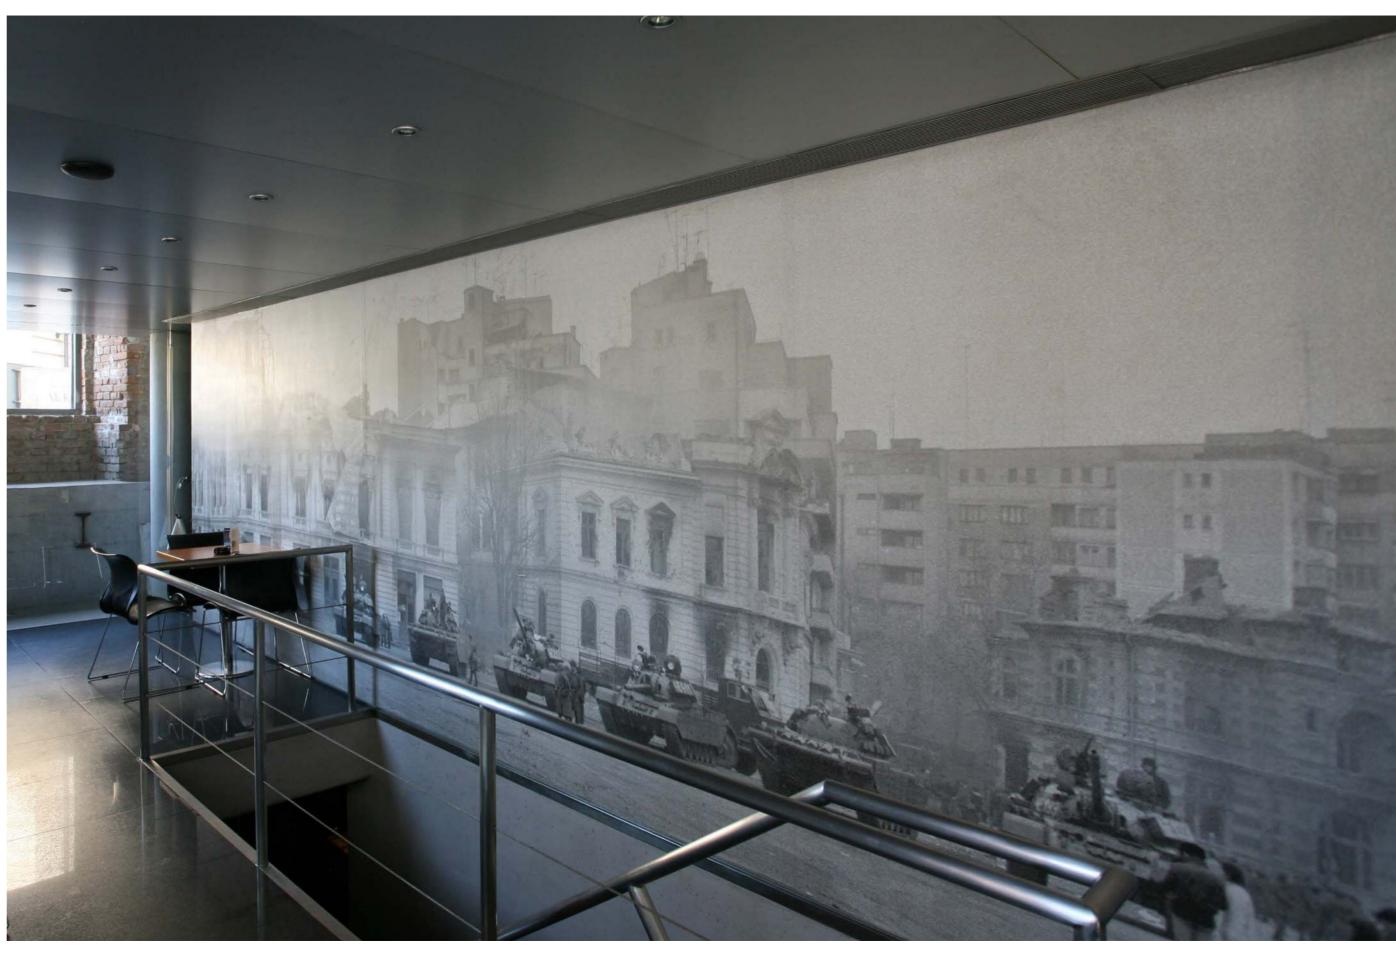

#### 2 Dem Dobrescu

Project: Dem Dobrescu – office building;
Project Type: Office Building;
Address: 5 Demetru I. Dobrescu Street, Bucharest;
Built Surface: 1,400 sqm;
Plot Size: 250 sqm;
Height: 2B+GF+7F;
Completion: August 2004;
General Contractor: ACMS General Contractor;
Project Architect: Dan Marin, Zeno Bogdanescu;
Owner: Primavera Development & Architects Union of Romania.

Facades **Dem Dobrescu** 