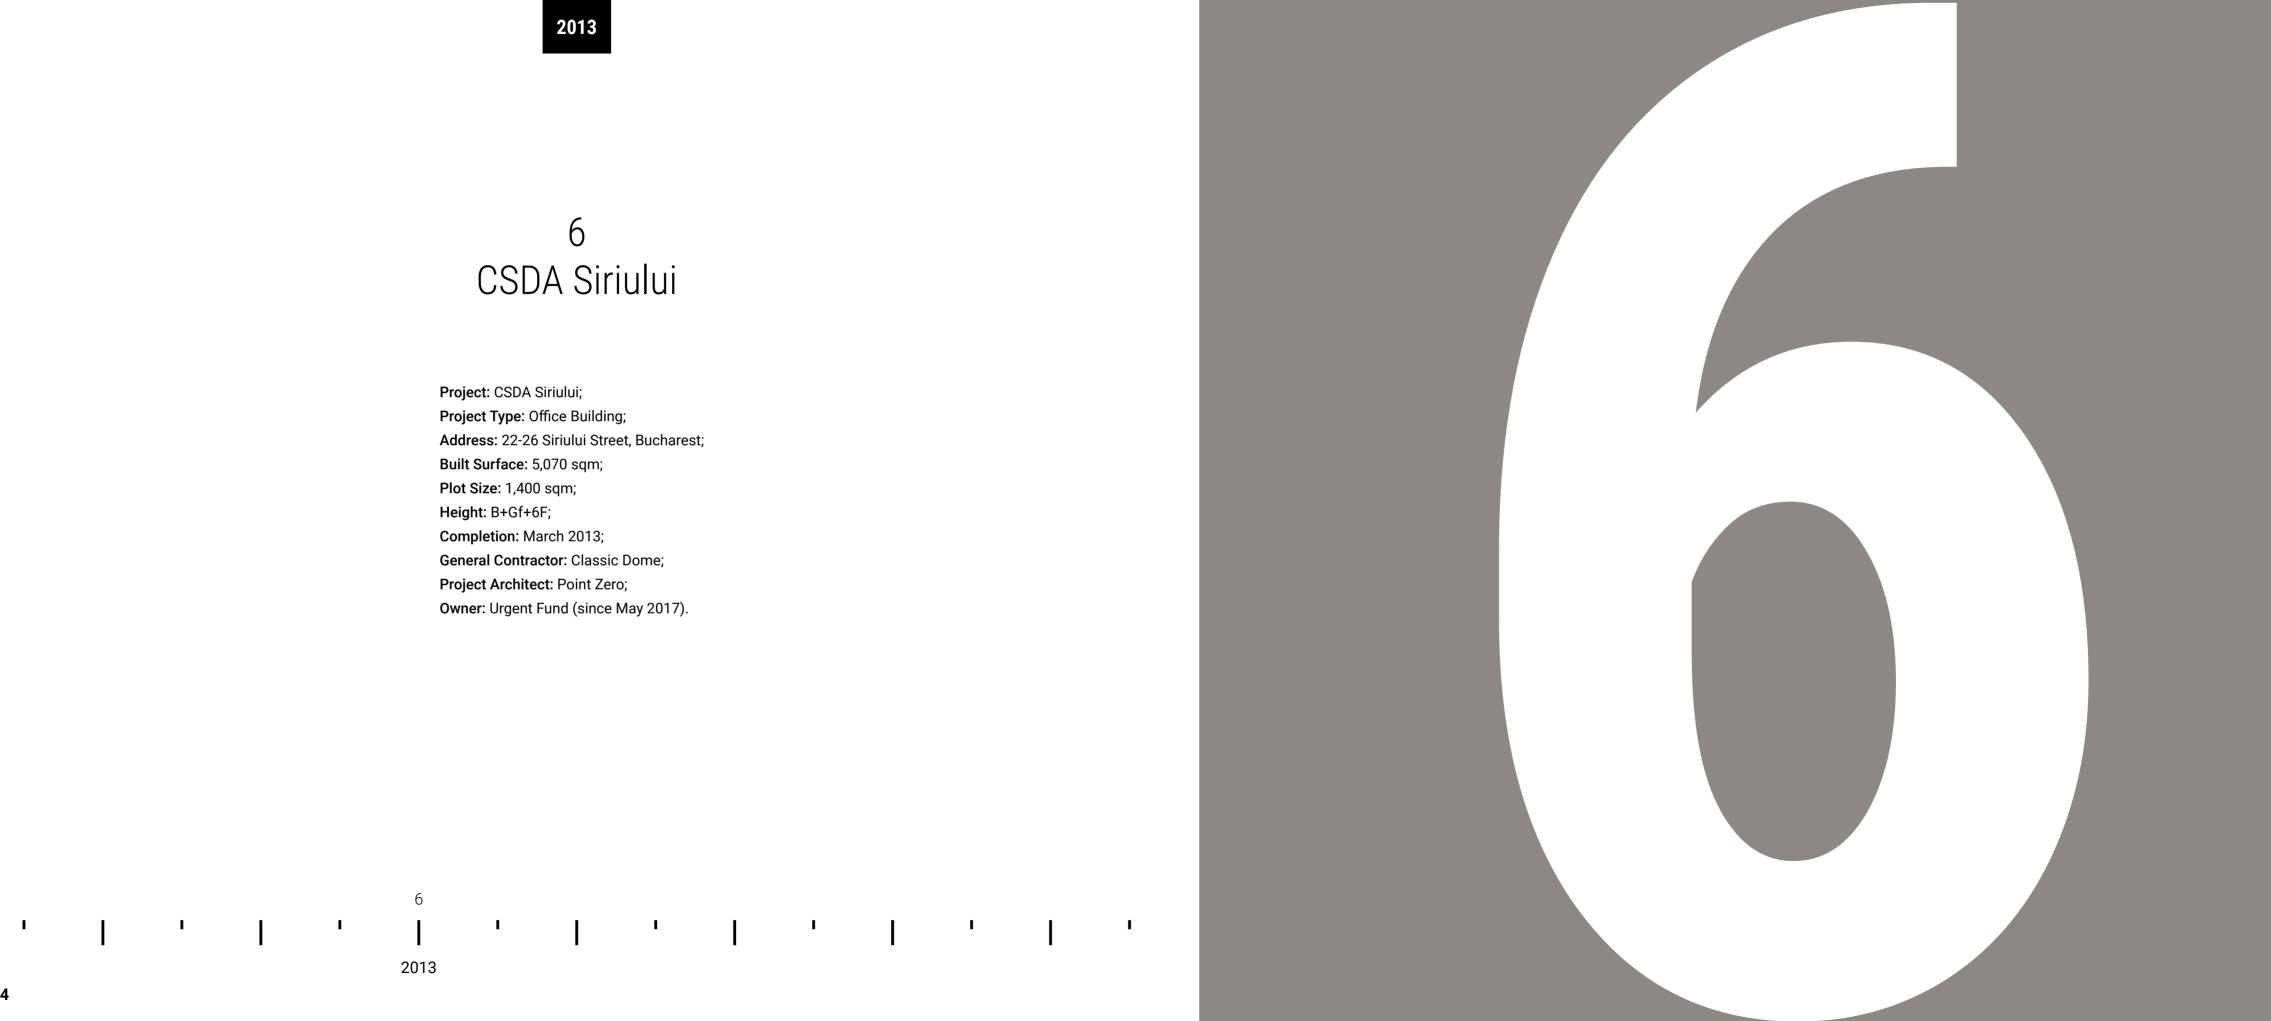

#### 6 CSDA Siriului

Project: CSDA Siriului; Project Type: Office Building; Address: 22-26 Siriului Street, Bucharest; Built Surface: 5,070 sqm; Plot Size: 1,400 sqm; Height: B+Gf+6F; Completion: March 2013; General Contractor: Classic Dome; Project Architect: Point Zero; Owner: Urgent Fund (since May 2017).

| • |  |  |
|---|--|--|
|   |  |  |

Sections CSDA Siriului