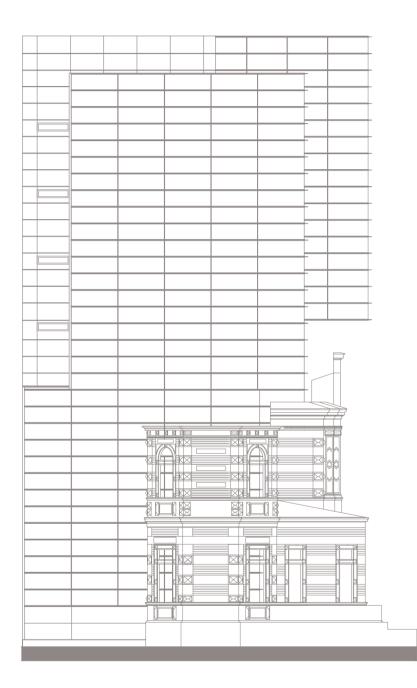

pping Center

### Sibiu



#### 1 La Mesteceni

Project: La Mesteceni; Project Type: Residential Estate; Address: 78-84 Grigore Gafencu Street, Bucharest; Built Surface: 6,140 sqm; Plot Size: 8,800 sqm; Height: GF+1F; Completion: June 2000; General Contractor: ACMS General Contractor; Project Architect: BBM Grup; Owner: Primavera Development.

1

Т













Ground Plan - Villa **La Mesteceni** 





#### 2 Dem Dobrescu

Project: Dem Dobrescu – office building;
Project Type: Office Building;
Address: 5 Demetru I. Dobrescu Street, Bucharest;
Built Surface: 1,400 sqm;
Plot Size: 250 sqm;
Height: 2B+GF+7F;
Completion: August 2004;
General Contractor: ACMS General Contractor;
Project Architect: Dan Marin, Zeno Bogdanescu;
Owner: Primavera Development & Architects Union of Romania.













Facades **Dem Dobrescu** 































#### 3 S.Park

Project: S.Park; Project Type: Business Park; Address: 11-15 Tipografilor Street, Bucharest; Built Surface: 54,500 sqm; Plot Size: 12,800 sqm; Height: 2B+GF+5F; Completion: May 2007; General contractor: ACMS General Contractor; Project Architect: BBM Grup; Owner: Immofinanz (since August 2007).

2007

























Floor plan **S.Park** 



#### EOS Business Park

Project: EOS Business Park 1;
Project Type: Business & Industrial Park;
Address: 140-160 Nicolae Cânea Street, Bucharest;
Build Surface: 3,500 sqm;
Plot Size: 5,132 sqm;
Height: Gf+3F+Technical Floor;
Completion: May 2008;
General contractor: ACMS General Contractor;
Project Architect: București International Proiect;
Owner: SPDI (since August 2