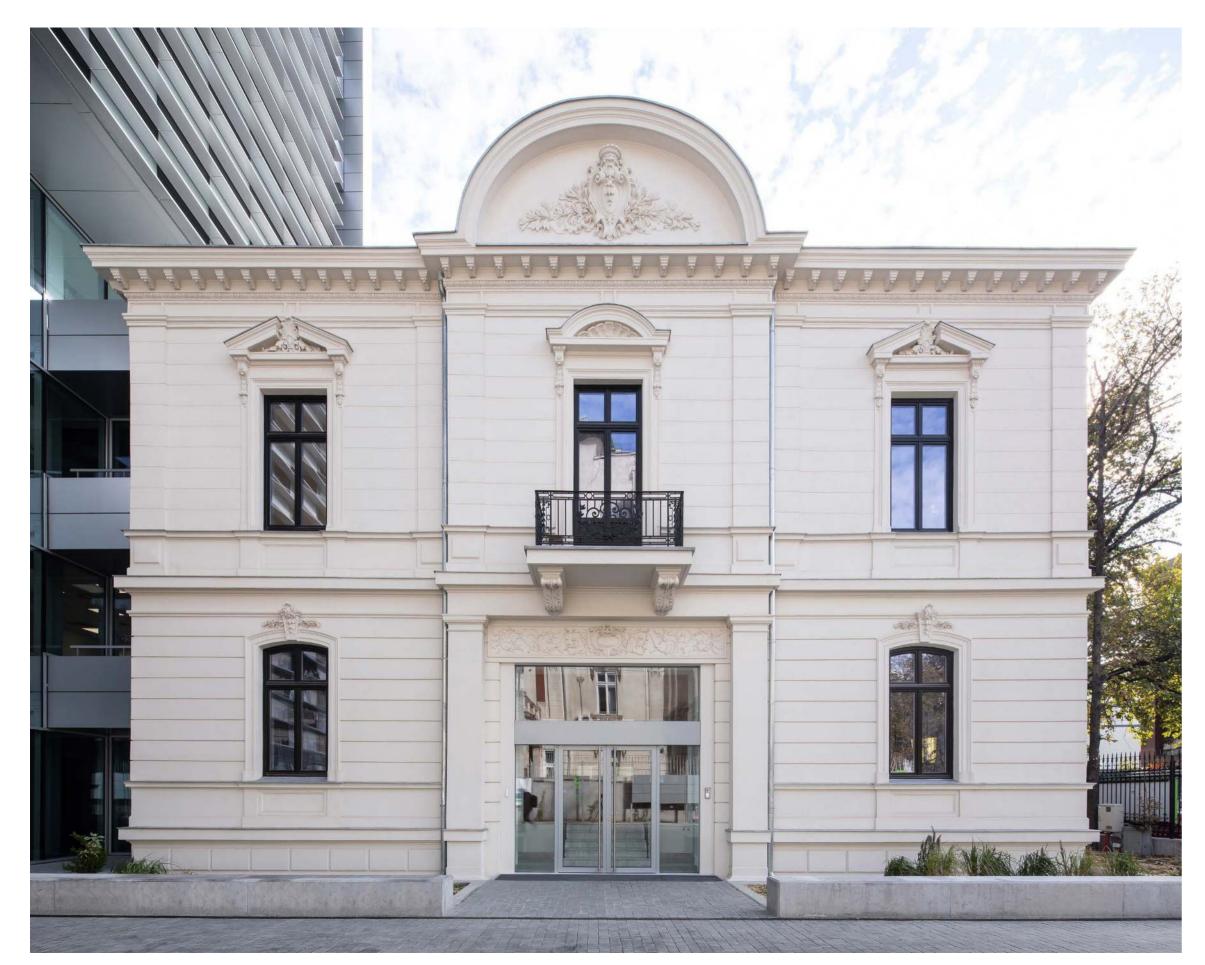

### 10 D'OR Offices

2018

Two worlds meet in a courtyard on Dorobanti Street

Project: D'OR Offices;
Project Type: Office Building;
Address: 32 Calea Dorobanți, Bucharest;
Built Surface: 10,180 sqm;
Plot Size: 2,200 sqm;
Height regime: 3B+Gf+8F;
Completion: September 2018;
General Contractor: ACMS General Contractor;
Project Architect: Ideart – arh. Dan Marin;
Owner: Primavera Development.