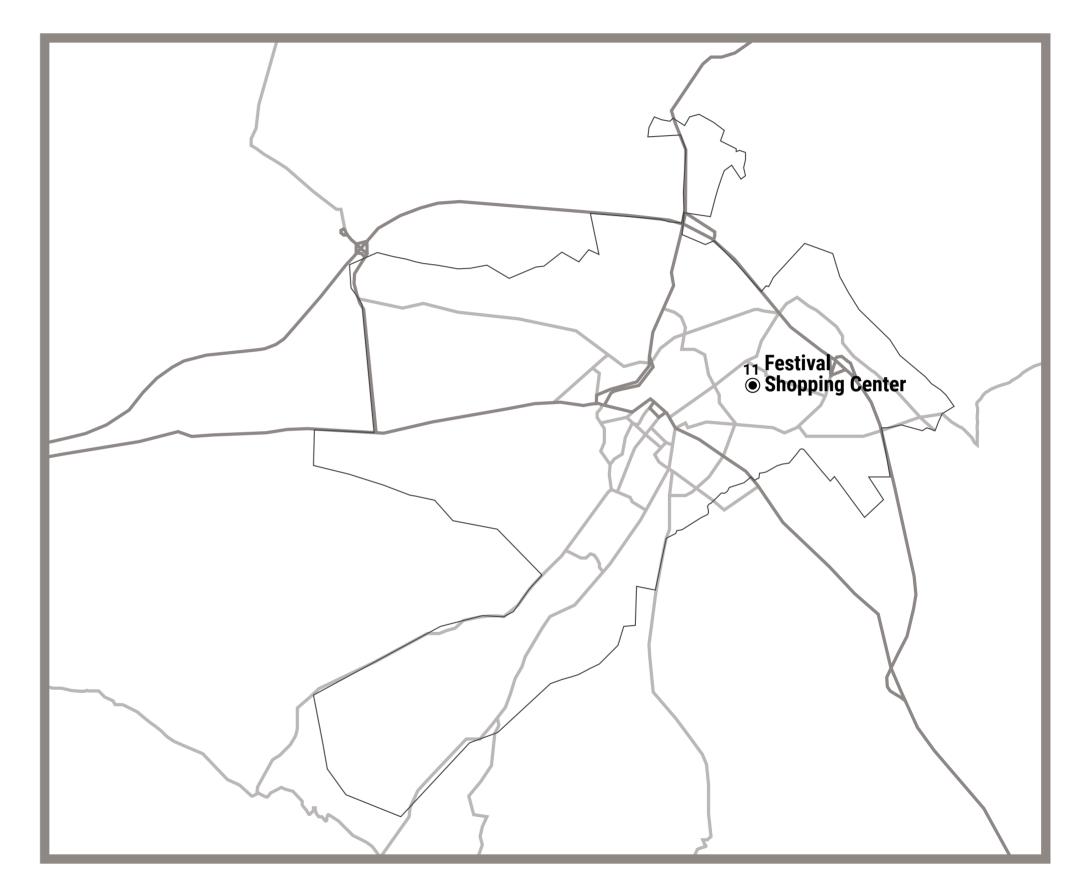

#### 11 - Festival Shopping Center

### Festival Shopping Center

Project: Festival Shopping Center;
Project Type: Shopping Center;
Address: Lector Street, Sibiu;
Built Surface: 132,700 sqm;
Plot Size: 32,000 sqm;
Height: B+Gf+2F;
Completion: November 2019;
General Contractor: Bau Element;
Project Architect: B2 International Consultants;
Developer: Primavera Development and NEPI Rockcastle;
Owner: NEPI Rockcastle.

|   | 83  |  |
|---|-----|--|
| R | 101 |  |
|   |     |  |

Section Festival Shopping Center