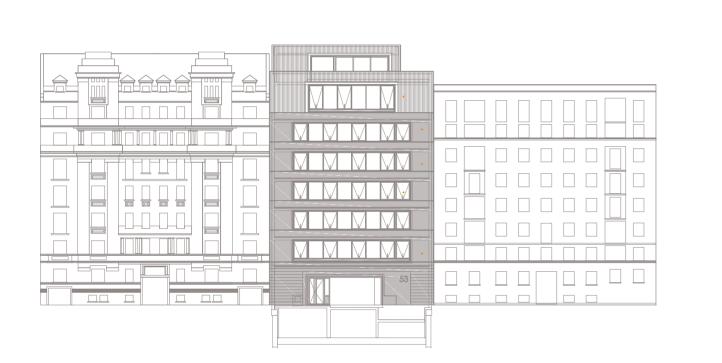

# Splay

Project: Splay;
Project Type: Office Building;
Address: 53 Mihail Kogălniceanu Street, Bucharest;
Building Surface: 1,659 sqm;
Plot Size: 420 sqm;
Height: B+Gf+7F;
Completion: December 2019;
General Contractor: ACMS General Contractor;
Project Architect: ADN Birou Arhitectură;
Owner: Primavera Development.

· · · · · · · · · · · · ·

Facade **Splay** 