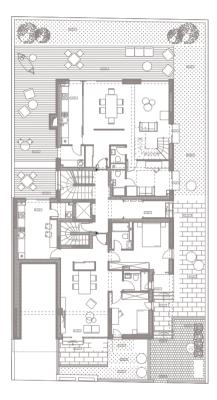

### 14 Zorileanu Apartments

Project: Zorileanu Apartments; Project Type: Residential Estate; Address: 85 Aviator Mircea Zorileanu Street, Bucharest; Building Surface: 1,250 sqm; Plot Size: 550 sqm; Height: B+Gf+3F; Completion: November 2021; General Contractor: ACMS General Contractor; Project Architect: Point Zero; Owner: Primavera Development.

. . . . . . . . . . .

14

2021

1

Ground floor plan **Zorileanu Apartments** 

Second floor plan

Third floor plan