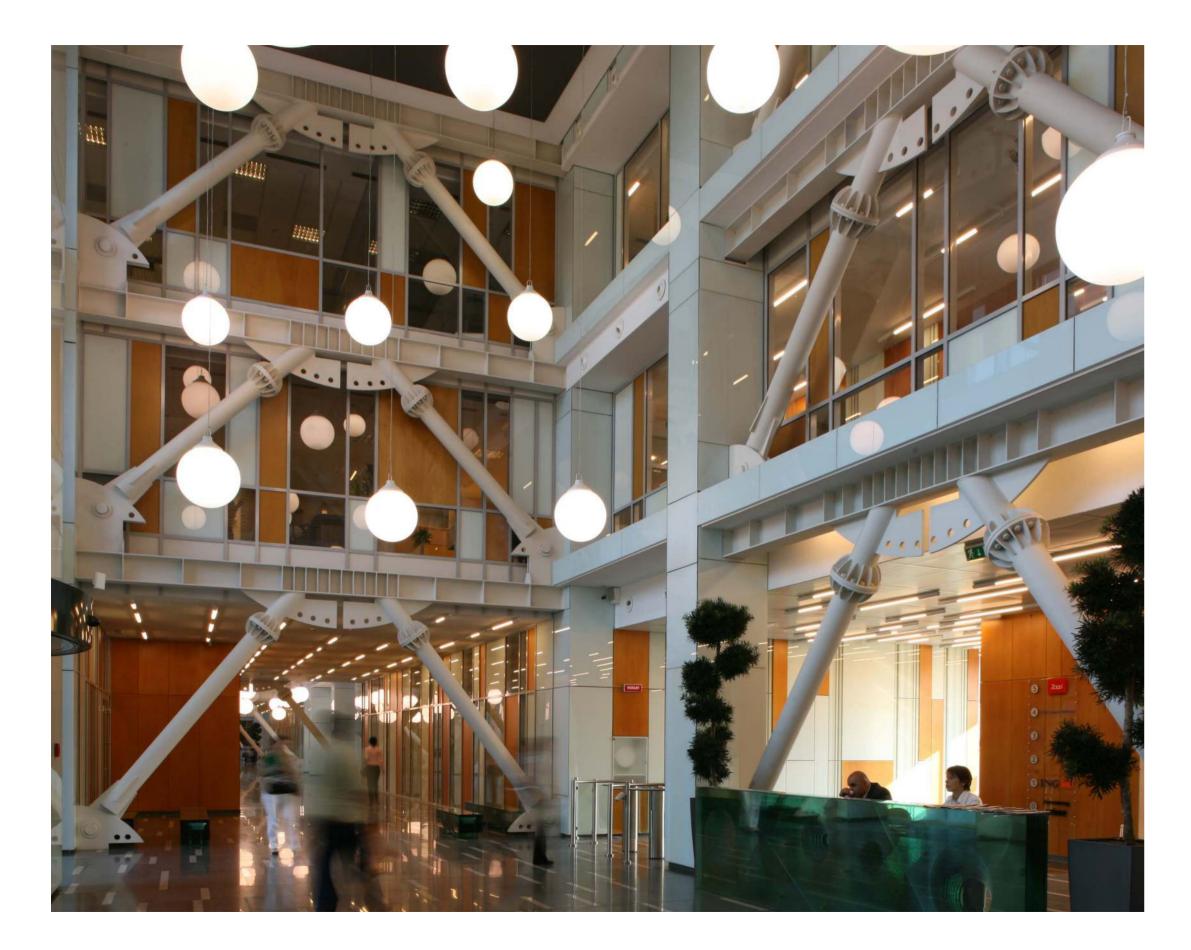

#### 6 CSDA Siriului

Project: CSDA Siriului; Project Type: Office Building; Address: 22-26 Siriului Street, Bucharest; Built Surface: 5,070 sqm; Plot Size: 1,400 sqm; Height: B+Gf+6F; Completion: March 2013; General Contractor: Classic Dome; Project Architect: Point Zero; Owner: Urgent Fund (since May 2017).

| • |  |  |
|---|--|--|
|   |  |  |

Sections CSDA Siriului