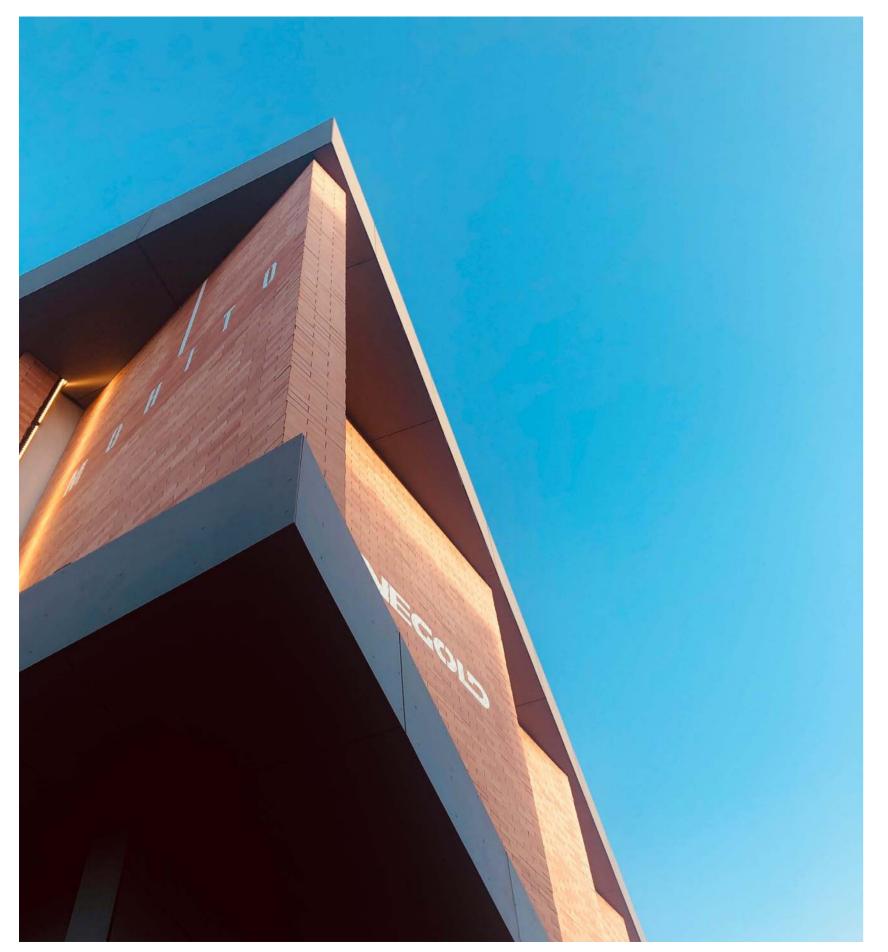

### Festival Shopping Center

Project: Festival Shopping Center;
Project Type: Shopping Center;
Address: Lector Street, Sibiu;
Built Surface: 132,700 sqm;
Plot Size: 32,000 sqm;
Height: B+Gf+2F;
Completion: November 2019;
General Contractor: Bau Element;
Project Architect: B2 International Consultants;
Developer: Primavera Development and NEPI Rockcastle;
Owner: NEPI Rockcastle.

|   | 83  |  |
|---|-----|--|
| R | 101 |  |
|   |     |  |

Section Festival Shopping Center