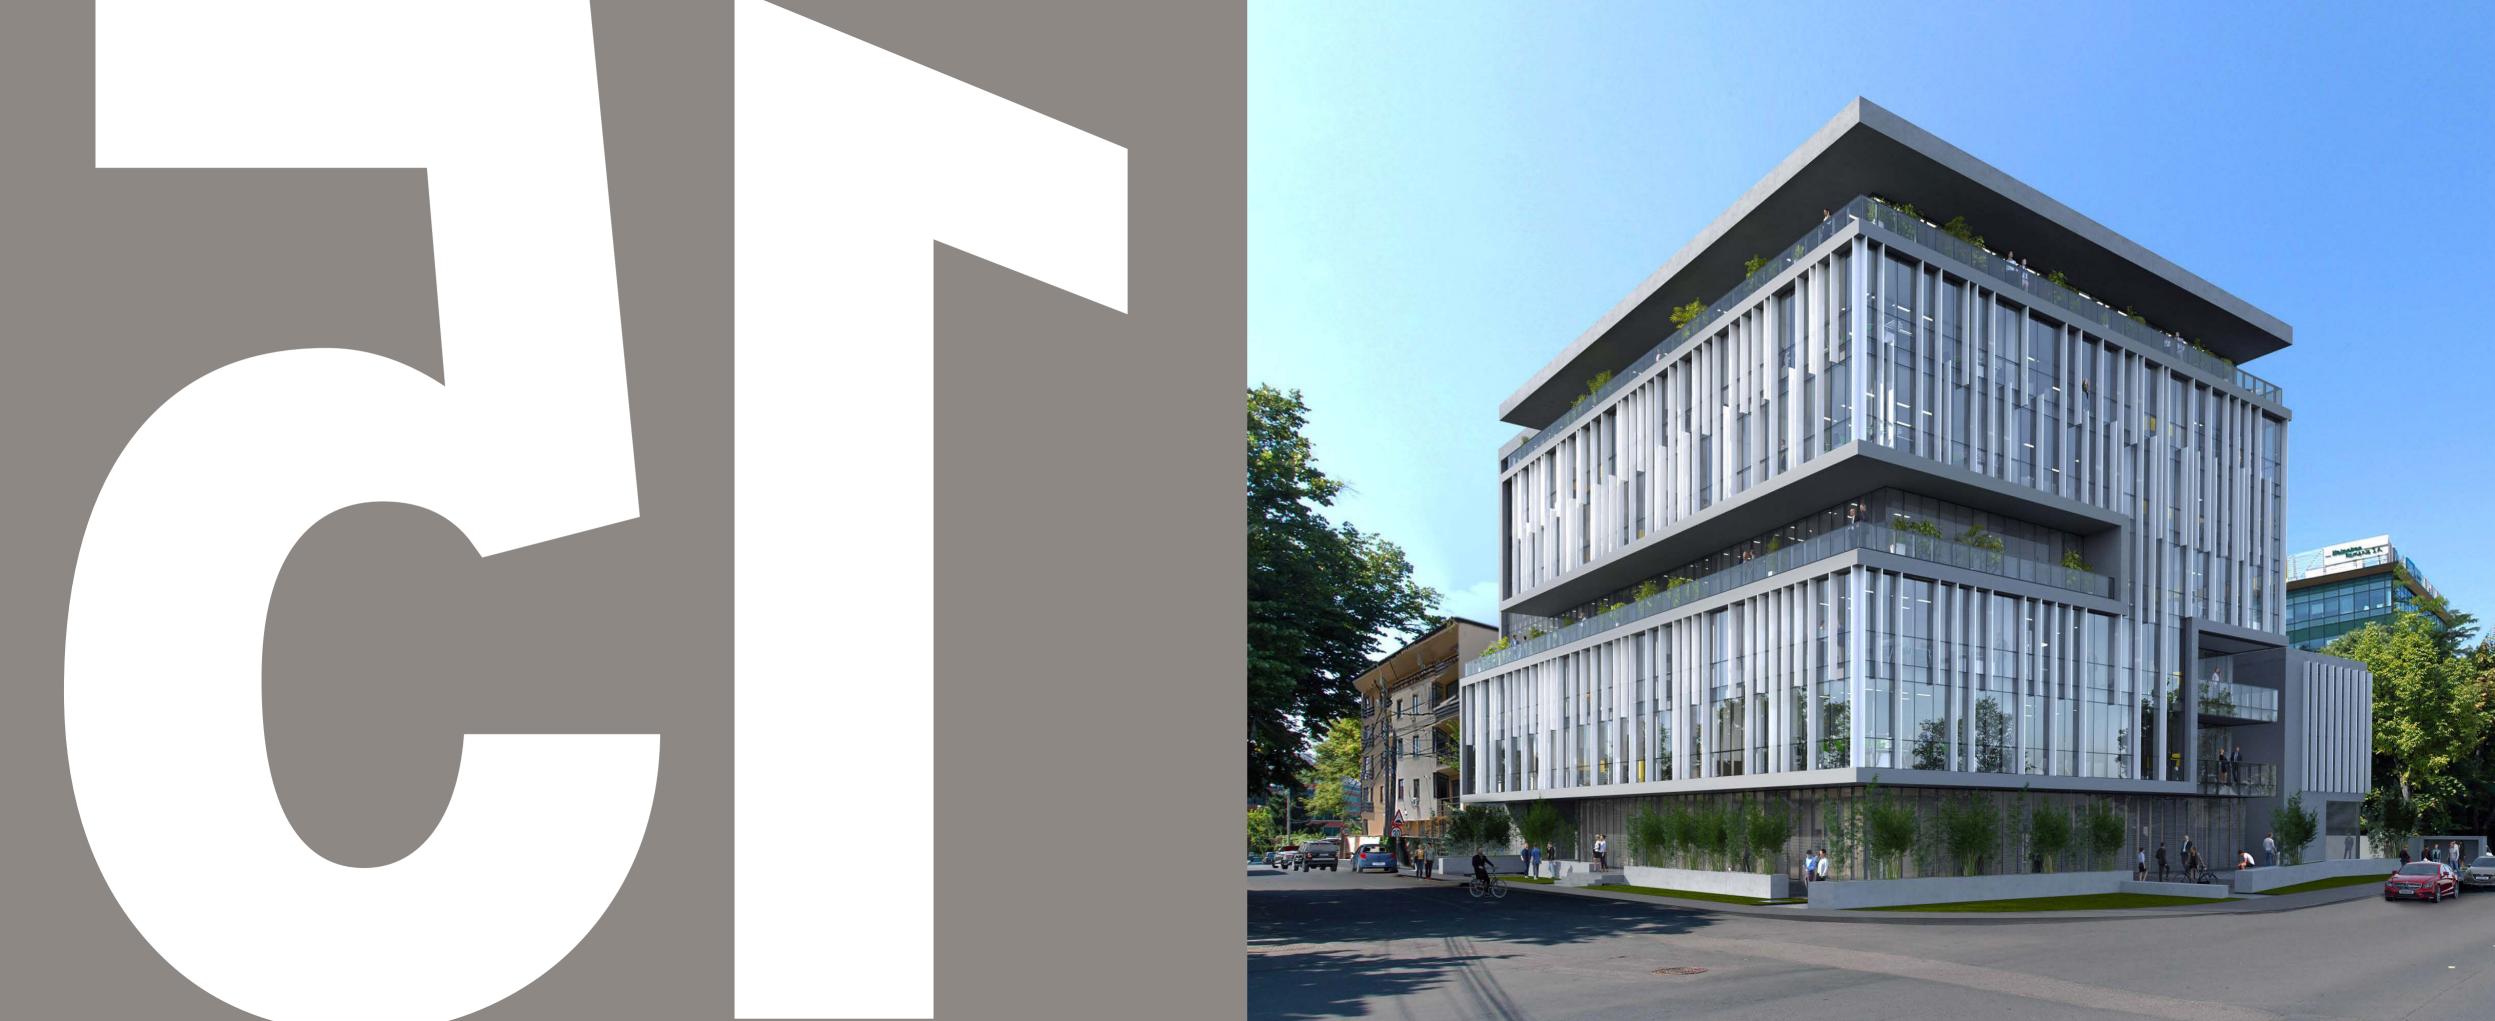

### 10 D'OR Offices

2018

Two worlds meet in a courtyard on Dorobanti Street

Project: D'OR Offices;
Project Type: Office Building;
Address: 32 Calea Dorobanți, Bucharest;
Built Surface: 10,180 sqm;
Plot Size: 2,200 sqm;
Height regime: 3B+Gf+8F;
Completion: September 2018;
General Contractor: ACMS General Contractor;
Project Architect: Ideart – arh. Dan Marin;
Owner: Primavera Development.

2018