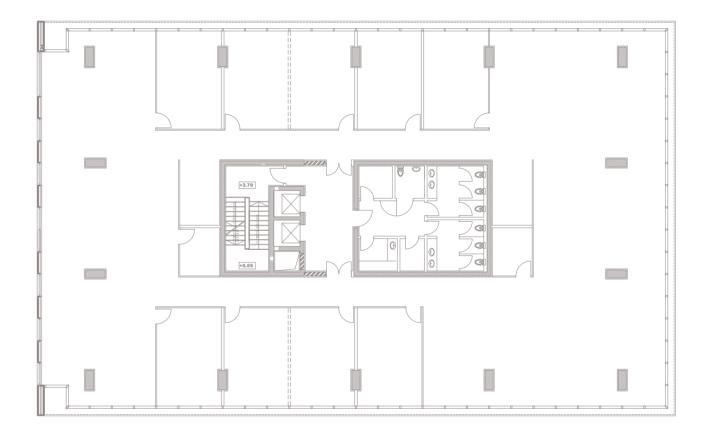

: May 2007; General contractor: ACMS General Contractor; Project Architect: BBM Grup; Owner: Immofinanz (since August 2007).

2007

























Floor plan **S.Park** 



#### EOS Business Park

Project: EOS Business Park 1;
Project Type: Business & Industrial Park;
Address: 140-160 Nicolae Cânea Street, Bucharest;
Build Surface: 3,500 sqm;
Plot Size: 5,132 sqm;
Height: Gf+3F+Technical Floor;
Completion: May 2008;
General contractor: ACMS General Contractor;
Project Architect: București International Proiect;
Owner: SPDI (since August 2014).

Project: EOS Industrial/Residential Development;
Project Type: Residential & Industrial Park;
Address: 140-160 Nicolae Cânea Street, Bucharest;
Plot Size: 23,742 sqm;
Owner: Primavera Development.









Facade EOS Business Park











Floor plan EOS Business Park



#### 5 Frumoasa 30

Project: Frumoasa 30; Project Type: Office Building; Address: 30 Frumoasa Street, Bucharest; Built Surface: 4,800 sqm; Plot Size: 850 sqm; Height regime: 2B+Gf+5F; Completion: January 2011; General Contractor: ACMS General Contractor; Project Architect: BBM Grup; Owner: Primavera Development.













Sections Frumoasa 30

53

#### 6 CSDA Siriului

Project: CSDA Siriului; Project Type: Office Building; Address: 22-26 Siriului Street, Bucharest; Built Surface: 5,070 sqm; Plot Size: 1,400 sqm; Height: B+Gf+6F; Completion: March 2013; General Contractor: Classic Dome; Project Architect: Point Zero; Owner: Urgent Fund (since May 2017).

























| • |  |  |
|---|--|--|
|   |  |  |



Sections CSDA Siriului



## Lycee Fra