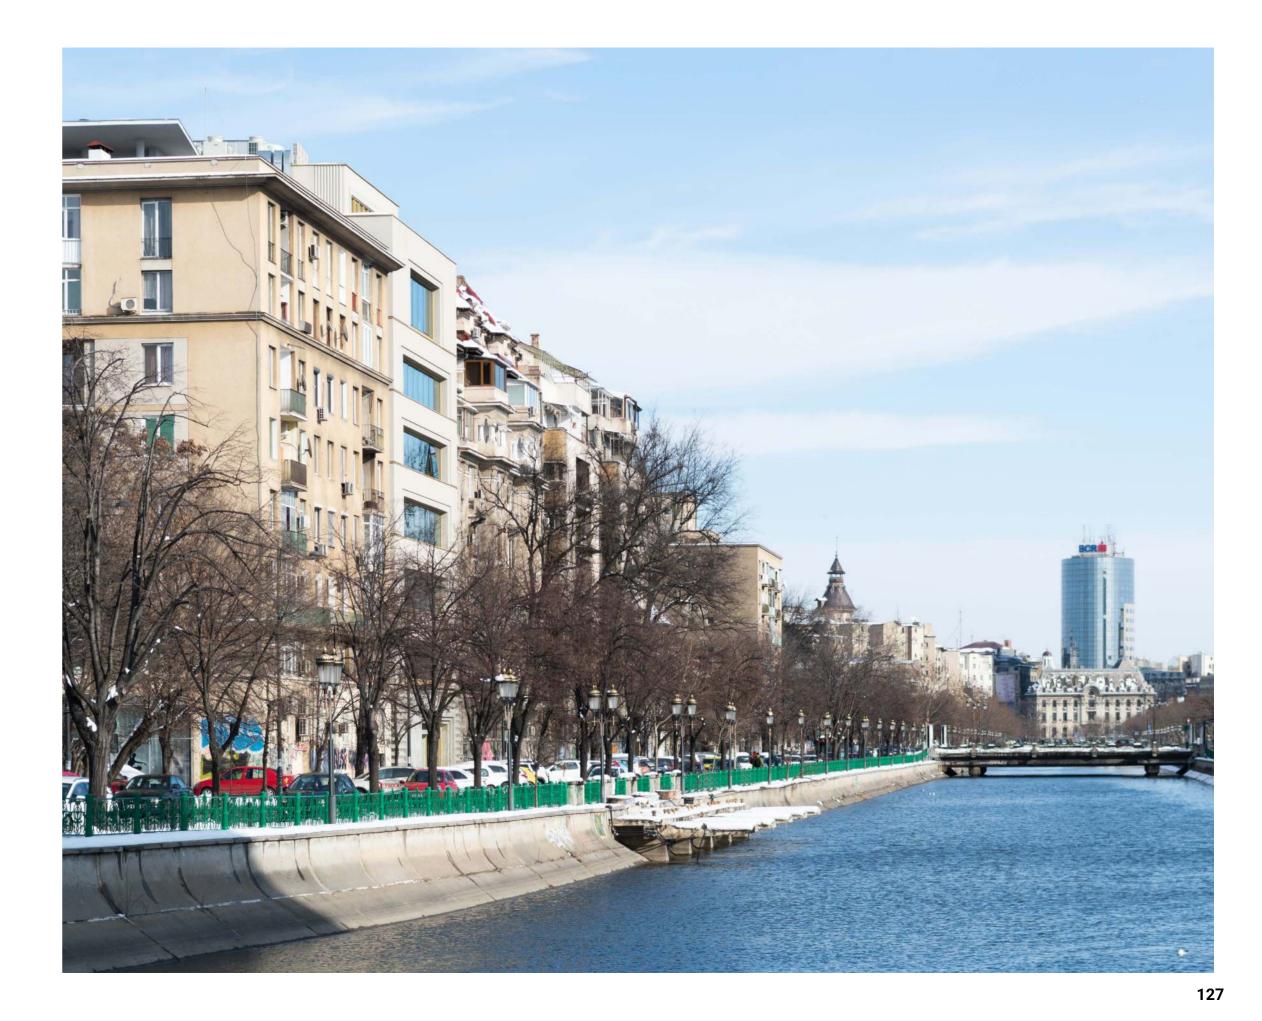

#### 2 Dem Dobrescu

Project: Dem Dobrescu – office building;
Project Type: Office Building;
Address: 5 Demetru I. Dobrescu Street, Bucharest;
Built Surface: 1,400 sqm;
Plot Size: 250 sqm;
Height: 2B+GF+7F;
Completion: August 2004;
General Contractor: ACMS General Contractor;
Project Architect: Dan Marin, Zeno Bogdanescu;
Owner: Primavera Development & Architects Union of Romania.

Facades **Dem Dobrescu** 