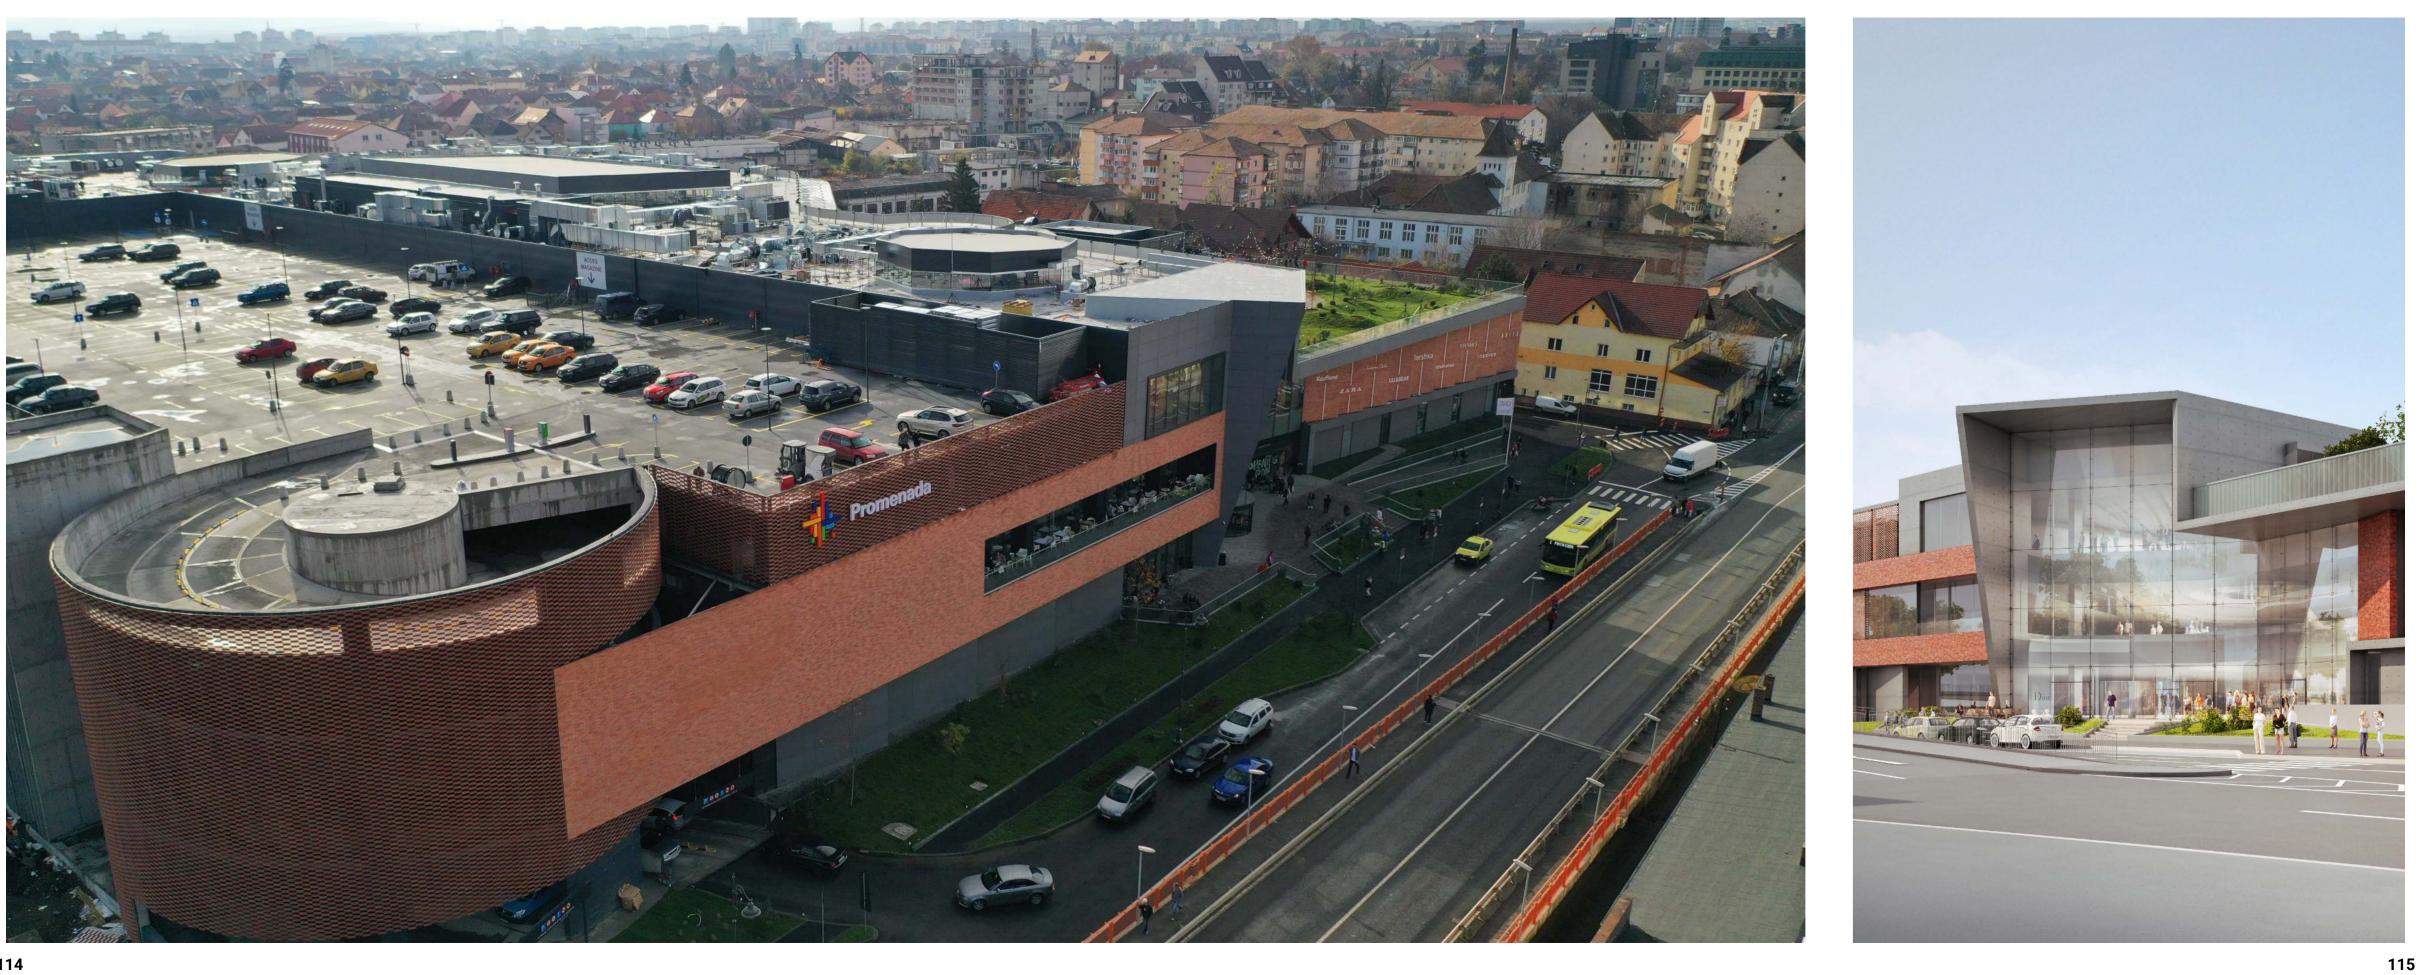

### Festival Shopping Center

Project: Festival Shopping Center;
Project Type: Shopping Center;
Address: Lector Street, Sibiu;
Built Surface: 132,700 sqm;
Plot Size: 32,000 sqm;
Height: B+Gf+2F;
Completion: November 2019;
General Contractor: Bau Element;
Project Architect: B2 International Consultants;
Developer: Primavera Development and NEPI Rockcastle;
Owner: NEPI Rockcastle.

|   | 83  |  |
|---|-----|--|
| R | 101 |  |
|   |     |  |

Section Festival Shopping Center