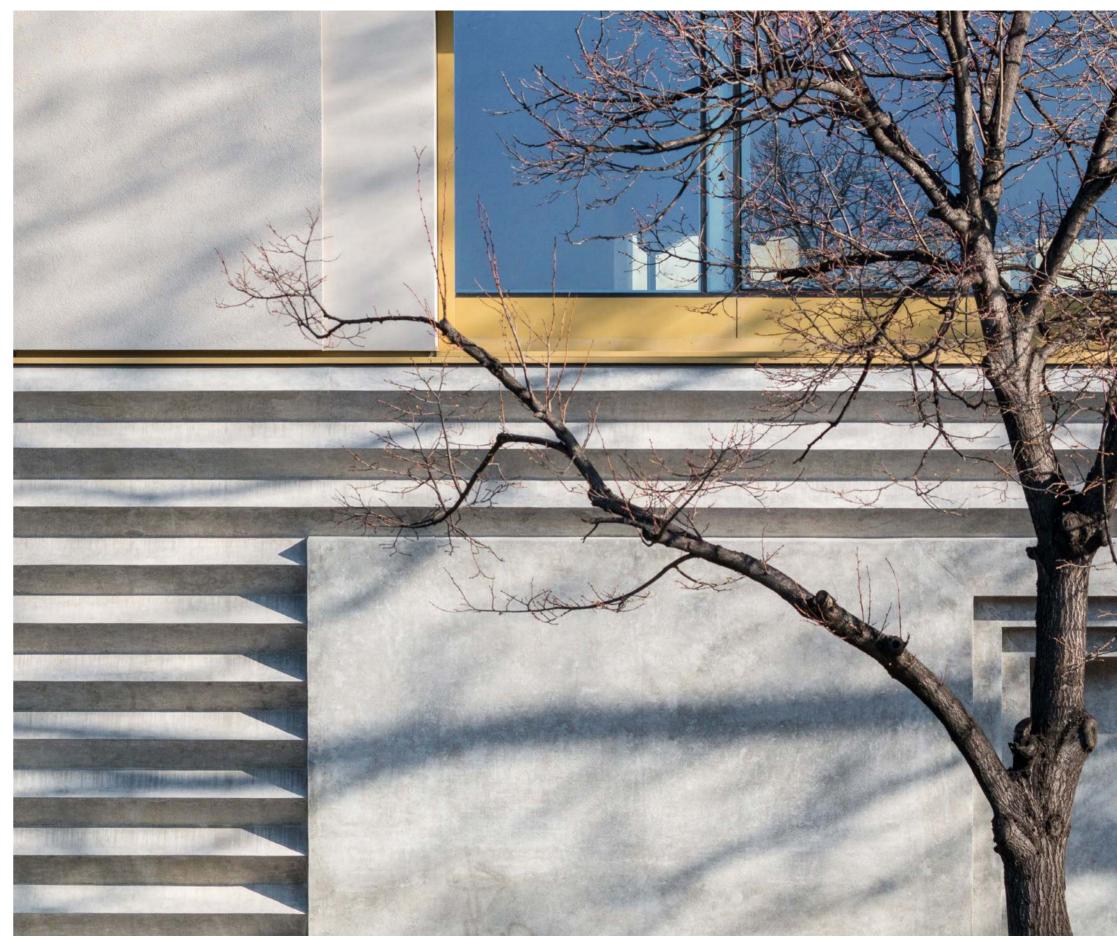

#### 2 Dem Dobrescu

Project: Dem Dobrescu – office building;
Project Type: Office Building;
Address: 5 Demetru I. Dobrescu Street, Bucharest;
Built Surface: 1,400 sqm;
Plot Size: 250 sqm;
Height: 2B+GF+7F;
Completion: August 2004;
General Contractor: ACMS General Contractor;
Project Architect: Dan Marin, Zeno Bogdanescu;
Owner: Primavera Development & Architects Union of Romania.

Facades **Dem Dobrescu** 