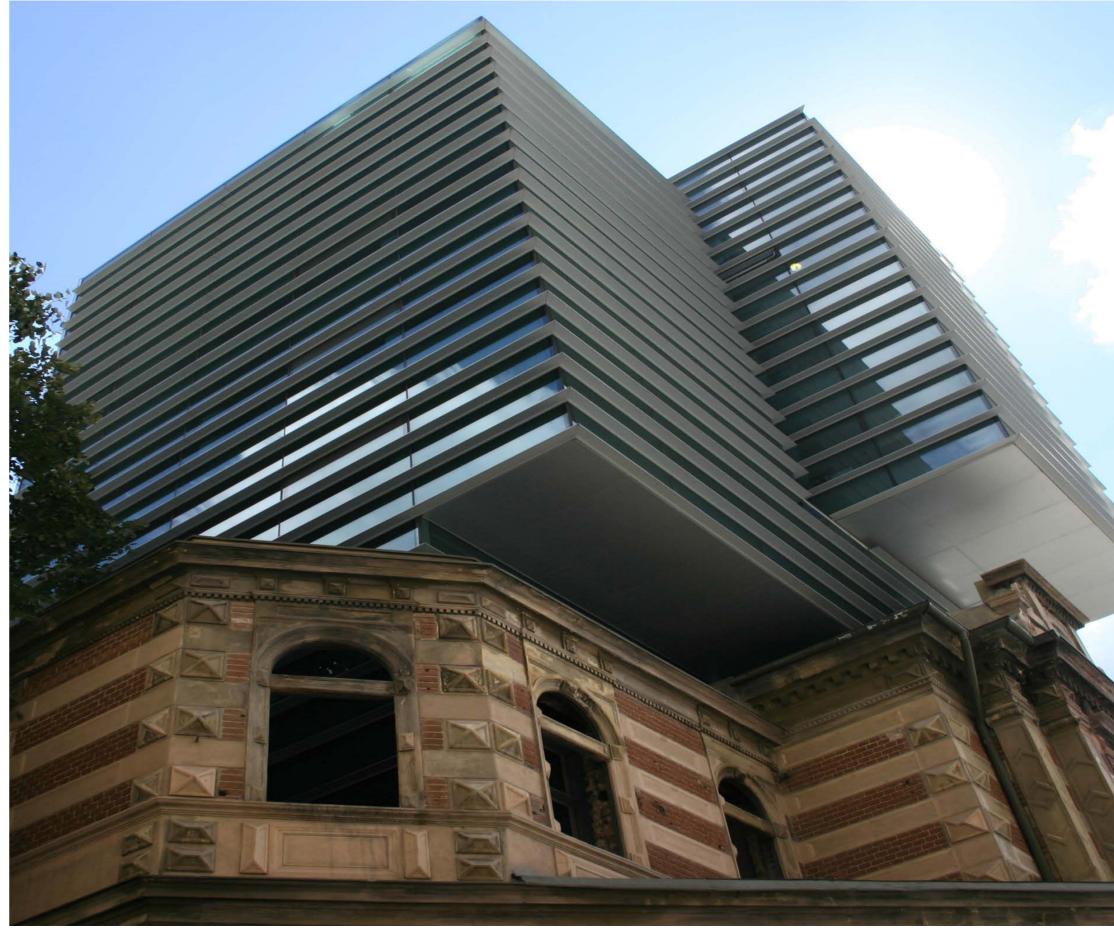

### 10 D'OR Offices

2018

Two worlds meet in a courtyard on Dorobanti Street

Project: D'OR Offices;
Project Type: Office Building;
Address: 32 Calea Dorobanți, Bucharest;
Built Surface: 10,180 sqm;
Plot Size: 2,200 sqm;
Height regime: 3B+Gf+8F;
Completion: September 2018;
General Contractor: ACMS General Contractor;
Project Architect: Ideart – arh. Dan Marin;
Owner: Primavera Development.