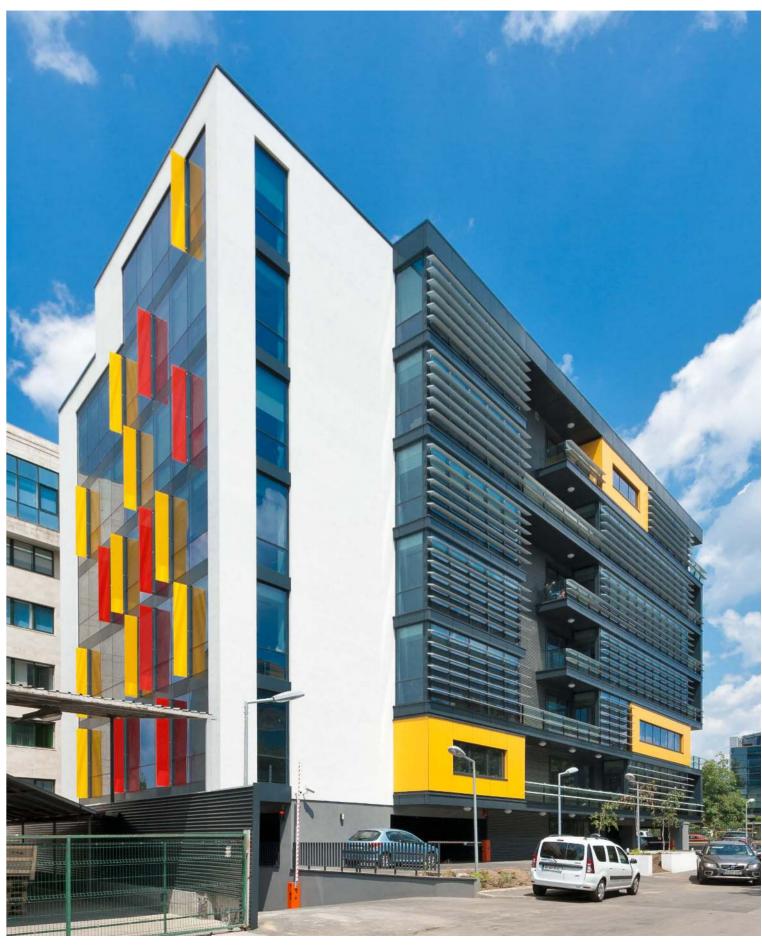

#### 6 CSDA Siriului

Project: CSDA Siriului; Project Type: Office Building; Address: 22-26 Siriului Street, Bucharest; Built Surface: 5,070 sqm; Plot Size: 1,400 sqm; Height: B+Gf+6F; Completion: March 2013; General Contractor: Classic Dome; Project Architect: Point Zero; Owner: Urgent Fund (since May 2017).