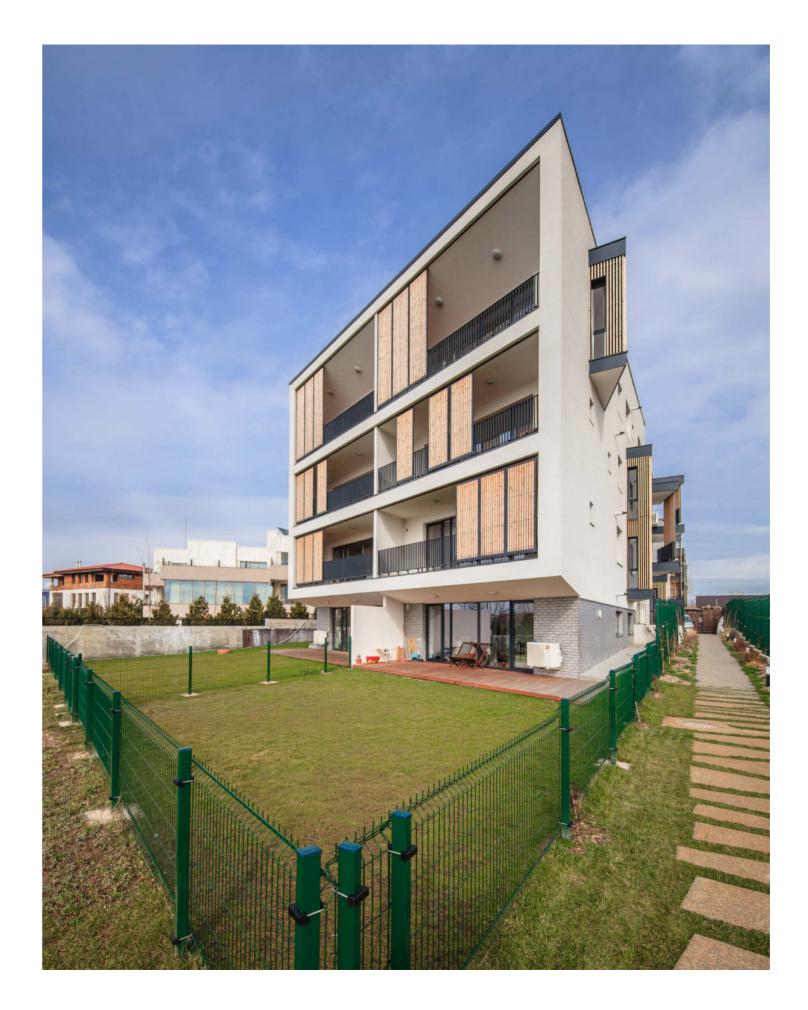

### 14 Zorileanu Apartments

Project: Zorileanu Apartments; Project Type: Residential Estate; Address: 85 Aviator Mircea Zorileanu Street, Bucharest; Building Surface: 1,250 sqm; Plot Size: 550 sqm; Height: B+Gf+3F; Completion: November 2021; General Contractor: ACMS General Contractor; Project Architect: Point Zero; Owner: Primavera Development.

. . . . . . . . . . .

14

2021

1

Ground floor plan **Zorileanu Apartments** 

Second floor plan

Third floor plan