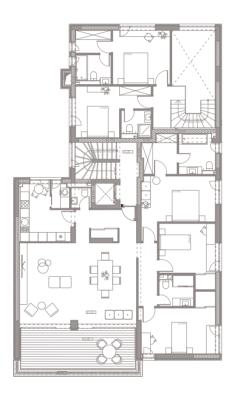

### 14 Zorileanu Apartments

Project: Zorileanu Apartments; Project Type: Residential Estate; Address: 85 Aviator Mircea Zorileanu Street, Bucharest; Building Surface: 1,250 sqm; Plot Size: 550 sqm; Height: B+Gf+3F; Completion: November 2021; General Contractor: ACMS General Contractor; Project Architect: Point Zero; Owner: Primavera Development.

. . . . . . . . . . .

14

2021

1

Ground floor plan **Zorileanu Apartments** 

Second floor plan

Third floor plan