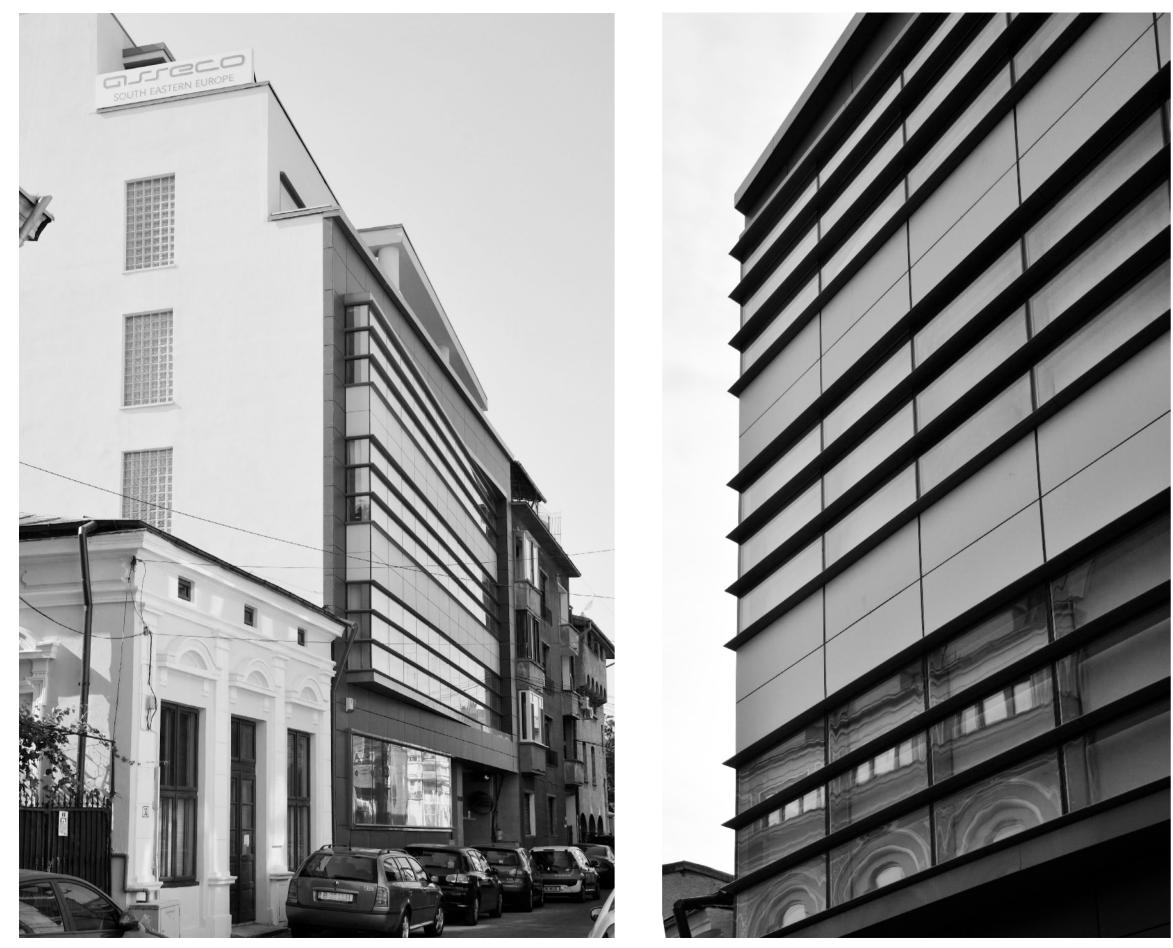

#### 6 CSDA Siriului

Project: CSDA Siriului; Project Type: Office Building; Address: 22-26 Siriului Street, Bucharest; Built Surface: 5,070 sqm; Plot Size: 1,400 sqm; Height: B+Gf+6F; Completion: March 2013; General Contractor: Classic Dome; Project Architect: Point Zero; Owner: Urgent Fund (since May 2017).

| • |  |  |
|---|--|--|
|   |  |  |

Sections CSDA Siriului