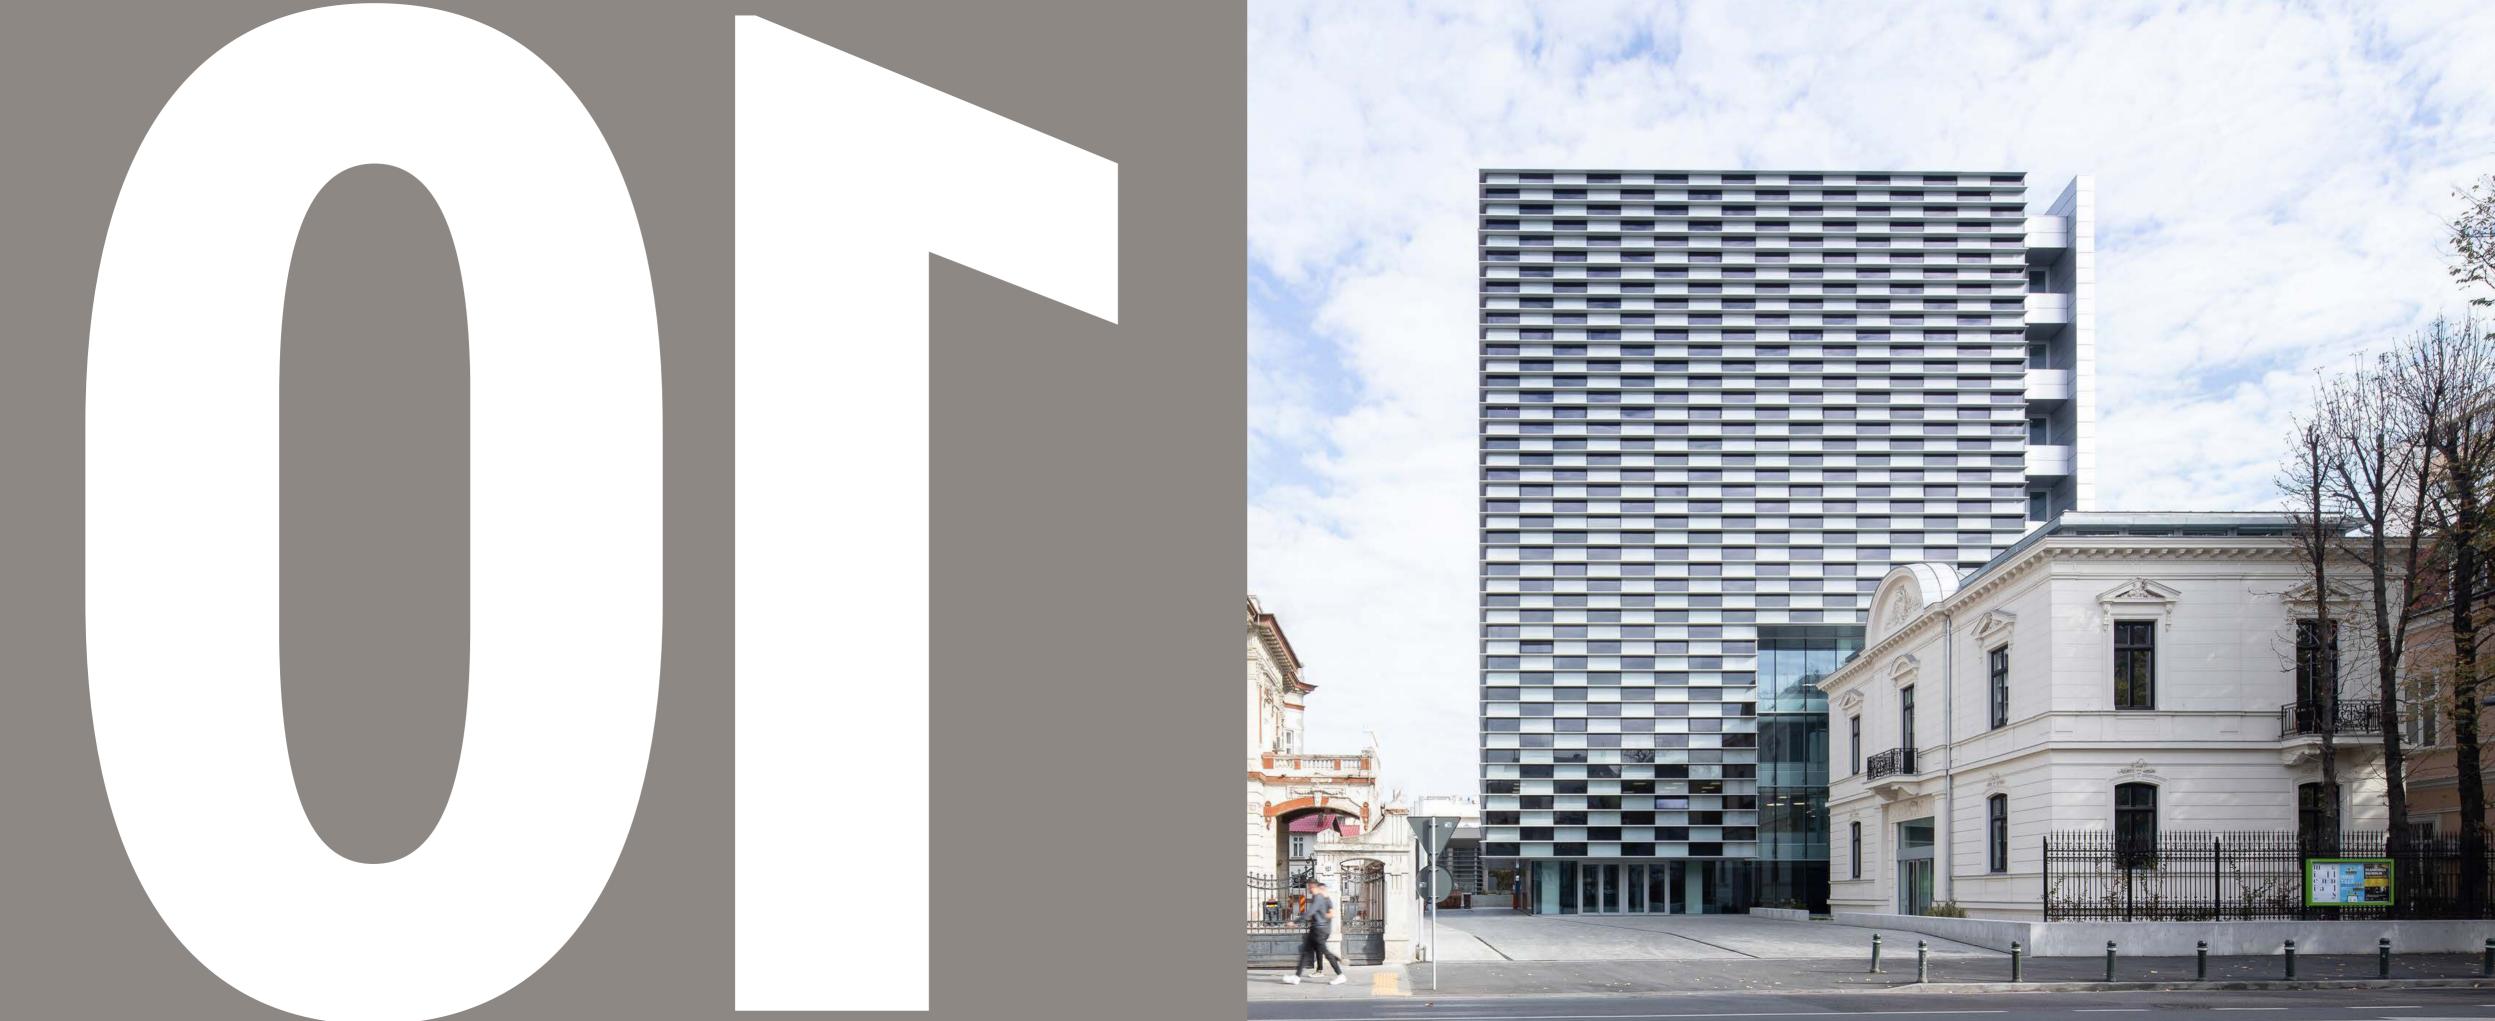

### 10 D'OR Offices

2018

Two worlds meet in a courtyard on Dorobanti Street

Project: D'OR Offices;
Project Type: Office Building;
Address: 32 Calea Dorobanți, Bucharest;
Built Surface: 10,180 sqm;
Plot Size: 2,200 sqm;
Height regime: 3B+Gf+8F;
Completion: September 2018;
General Contractor: ACMS General Contractor;
Project Architect: Ideart – arh. Dan Marin;
Owner: Primavera Development.