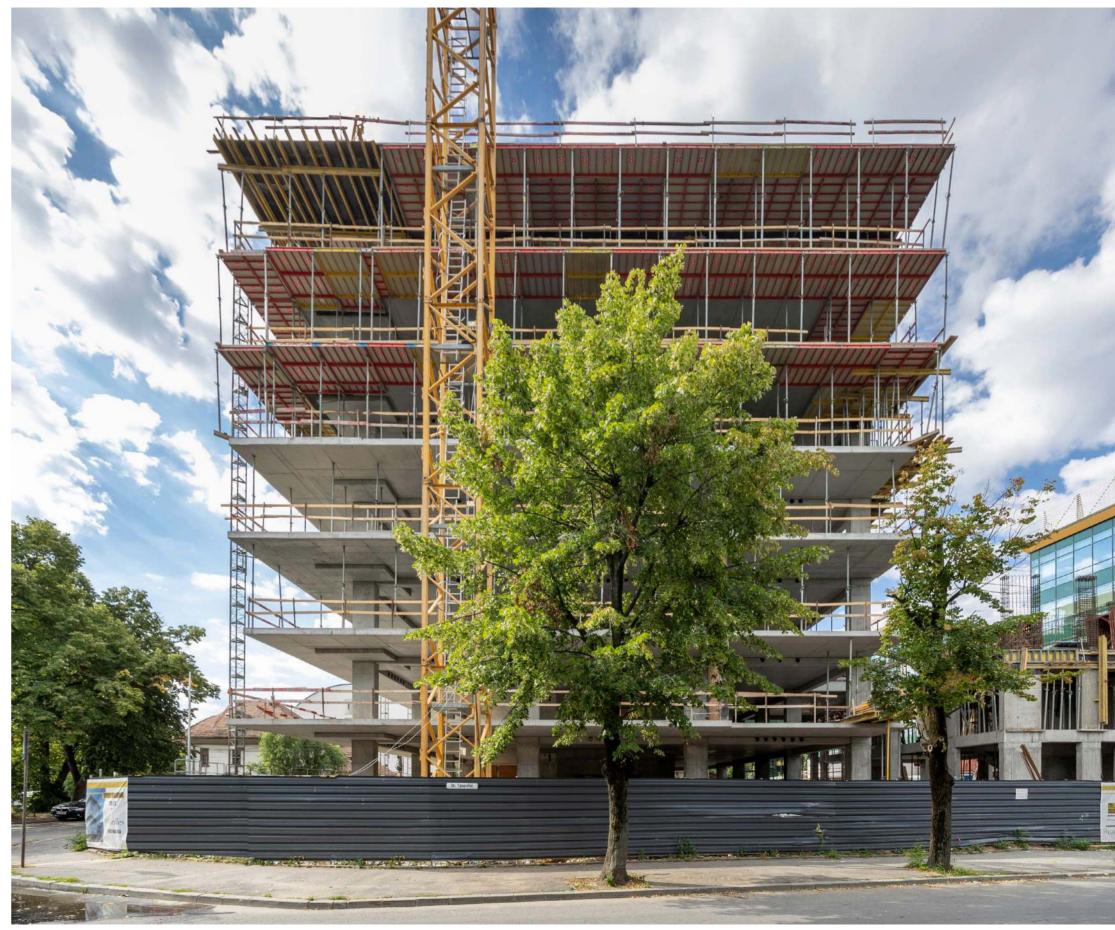

## 15 Muse

Project: Muse;
Project Type: Office Building;
Address: 2 Menuetului Street, Bucharest;
Built Surface: 13,962 sqm;
Plot Size: 2,600 sqm;
Height: 4B+Gf+6F;
Completion: February 2023;
General Contractor: ACMS General Contractor;
Project Architect: Point Zero;
Owner: Primavera Development.