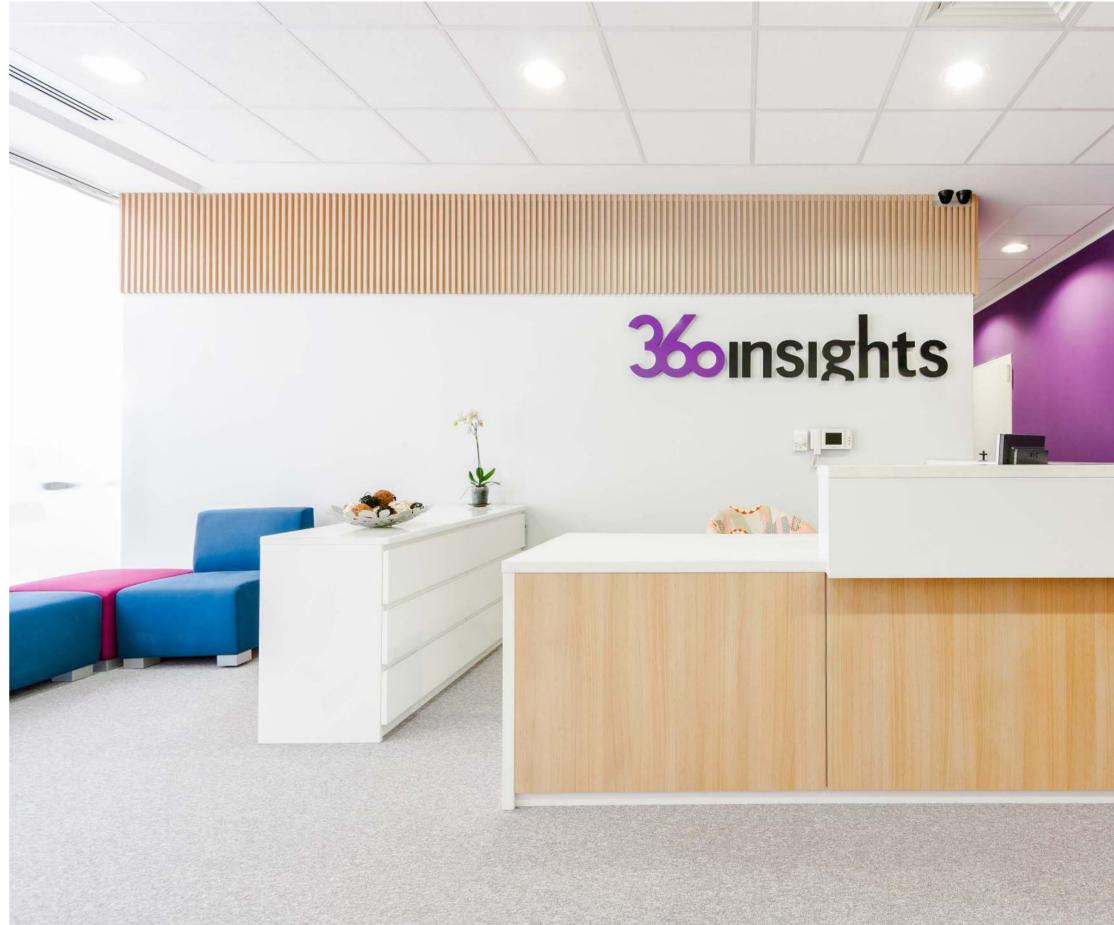

#### 6 CSDA Siriului

Project: CSDA Siriului; Project Type: Office Building; Address: 22-26 Siriului Street, Bucharest; Built Surface: 5,070 sqm; Plot Size: 1,400 sqm; Height: B+Gf+6F; Completion: March 2013; General Contractor: Classic Dome; Project Architect: Point Zero; Owner: Urgent Fund (since May 2017).