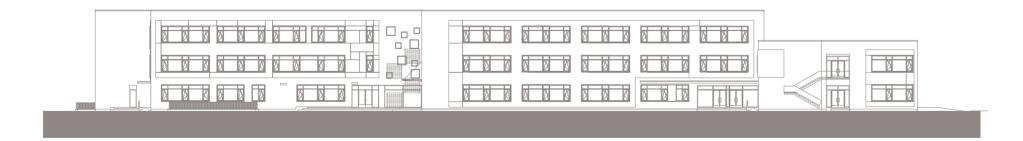

## Lycee Francaise "Anna de Noailles"

Project: Lycee Francaise "Anna de Noailles";
Project Type: School Building;
Address: 160A Bucharest - Ploiesti, Bucharest;
Built Surface: 12,000 sqm;
Plot Size: 24,000 sqm;
Height: GF+2F;
Completion: June 2013;
General Contractor: ACMS General Contractor;
Project Architect: Western Outdoor;
Owner: Embassy of France.

Sections Lycee Francaise "Anna de Noailles"

Floor plan **Lycee Francaise "Anna de Noailles"** 