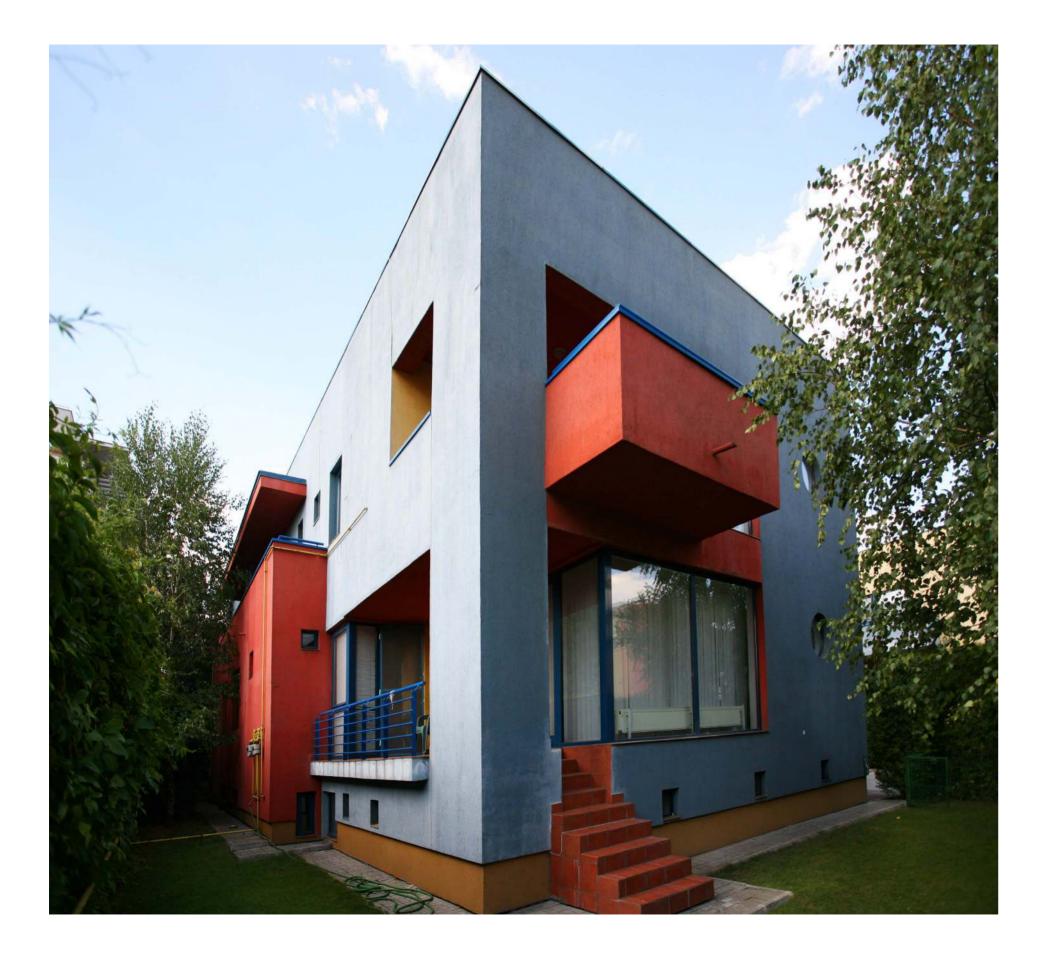

#### 1 La Mesteceni

Project: La Mesteceni; Project Type: Residential Estate; Address: 78-84 Grigore Gafencu Street, Bucharest; Built Surface: 6,140 sqm; Plot Size: 8,800 sqm; Height: GF+1F; Completion: June 2000; General Contractor: ACMS General Contractor; Project Architect: BBM Grup; Owner: Primavera Development.