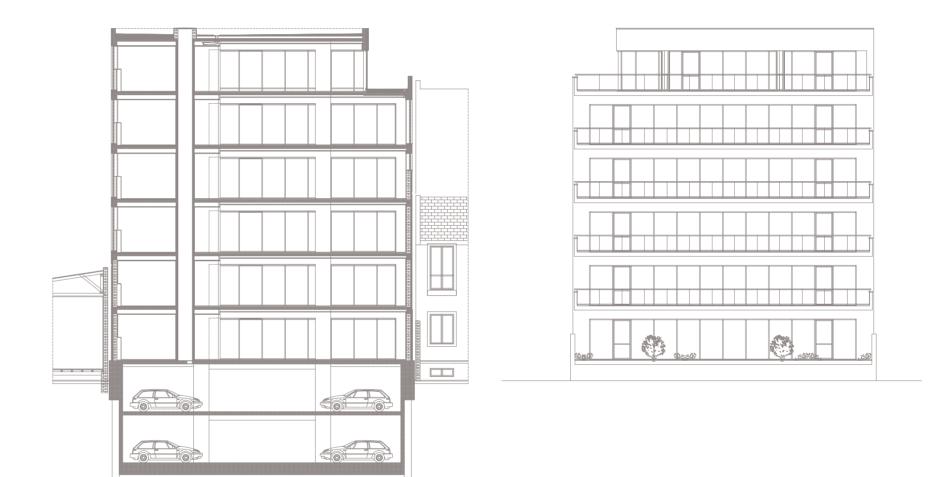

#### 5 Frumoasa 30

Project: Frumoasa 30; Project Type: Office Building; Address: 30 Frumoasa Street, Bucharest; Built Surface: 4,800 sqm; Plot Size: 850 sqm; Height regime: 2B+Gf+5F; Completion: January 2011; General Contractor: ACMS General Contractor; Project Architect: BBM Grup; Owner: Primavera Development.

Sections Frumoasa 30

53