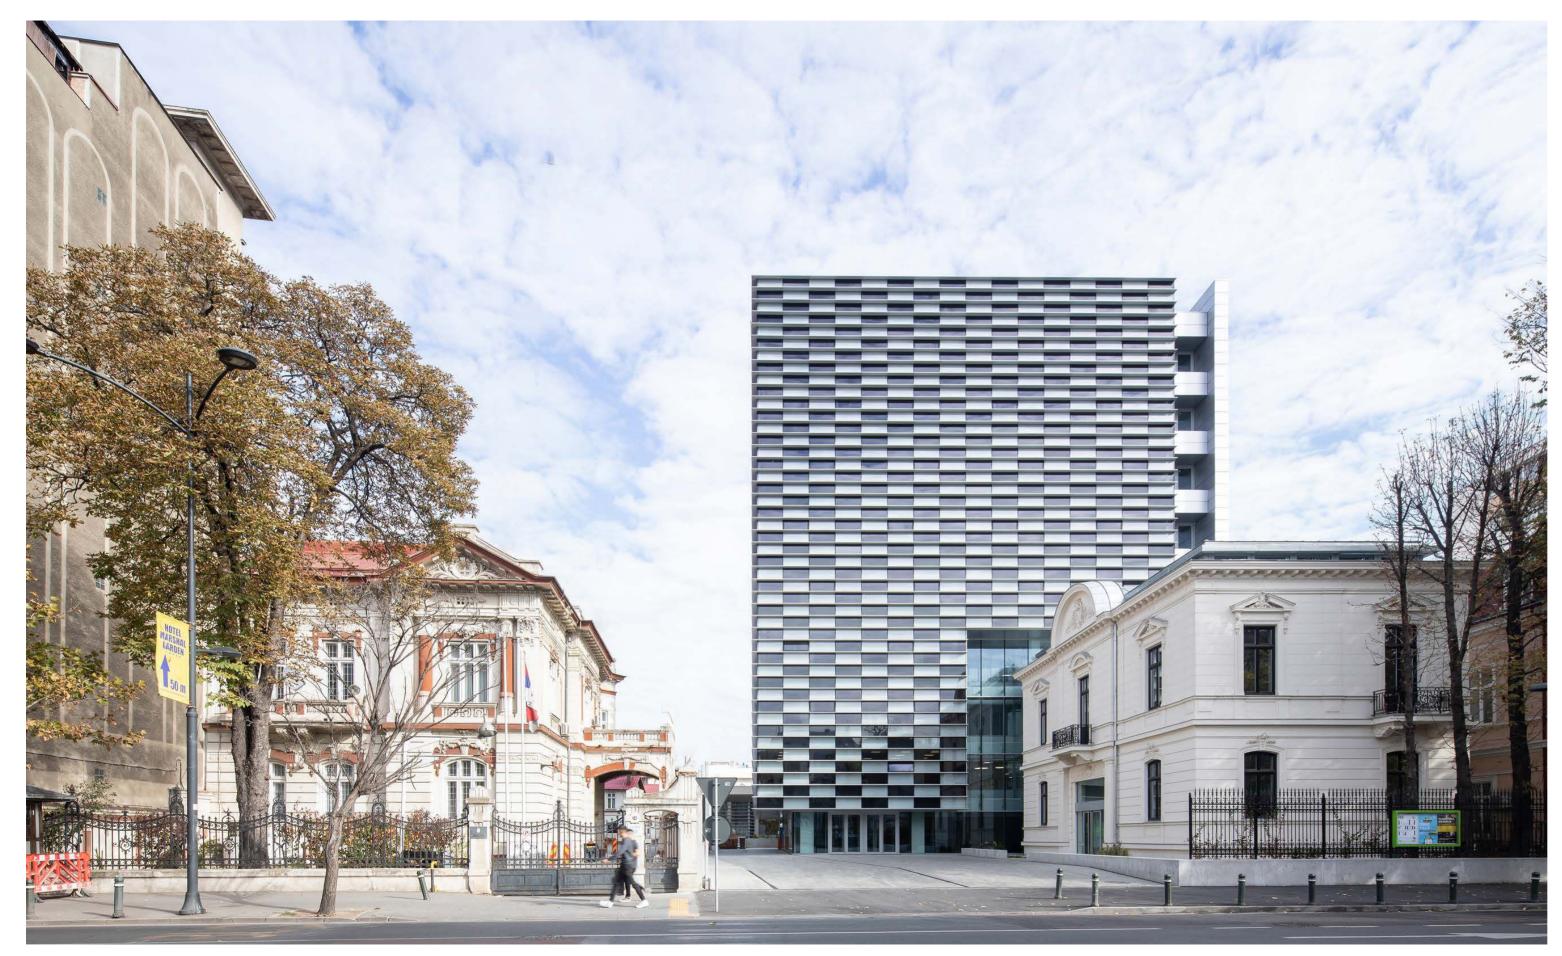

### 10 D'OR Offices

2018

Two worlds meet in a courtyard on Dorobanti Street

Project: D'OR Offices;
Project Type: Office Building;
Address: 32 Calea Dorobanți, Bucharest;
Built Surface: 10,180 sqm;
Plot Size: 2,200 sqm;
Height regime: 3B+Gf+8F;
Completion: September 2018;
General Contractor: ACMS General Contractor;
Project Architect: Ideart – arh. Dan Marin;
Owner: Primavera Development.