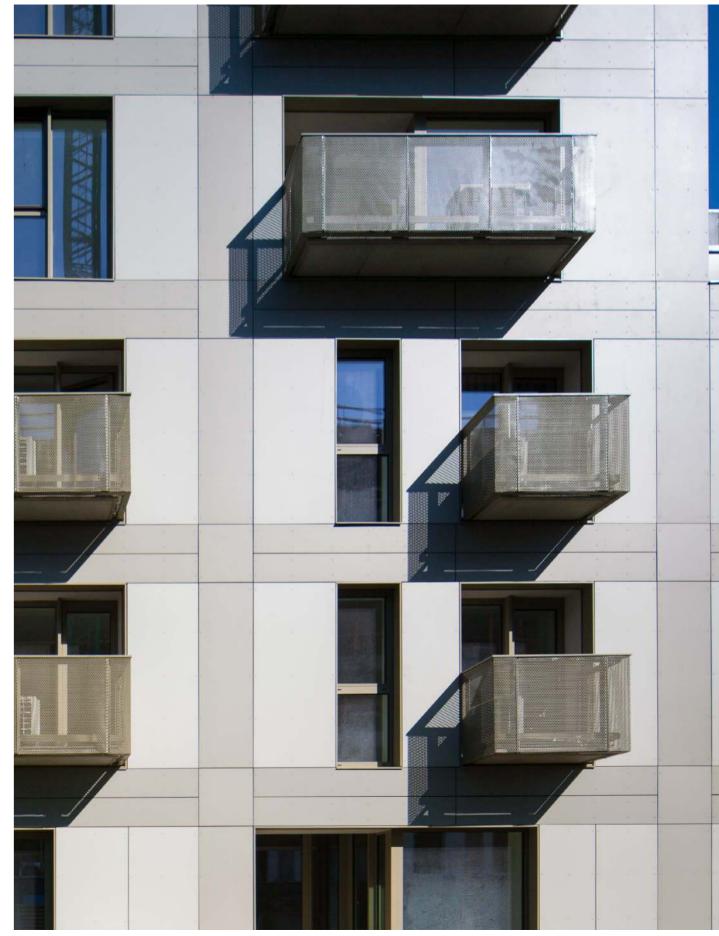

#### 6 CSDA Siriului

Project: CSDA Siriului; Project Type: Office Building; Address: 22-26 Siriului Street, Bucharest; Built Surface: 5,070 sqm; Plot Size: 1,400 sqm; Height: B+Gf+6F; Completion: March 2013; General Contractor: Classic Dome; Project Architect: Point Zero; Owner: Urgent Fund (since May 2017).

| • |  |  |
|---|--|--|
|   |  |  |

Sections CSDA Siriului