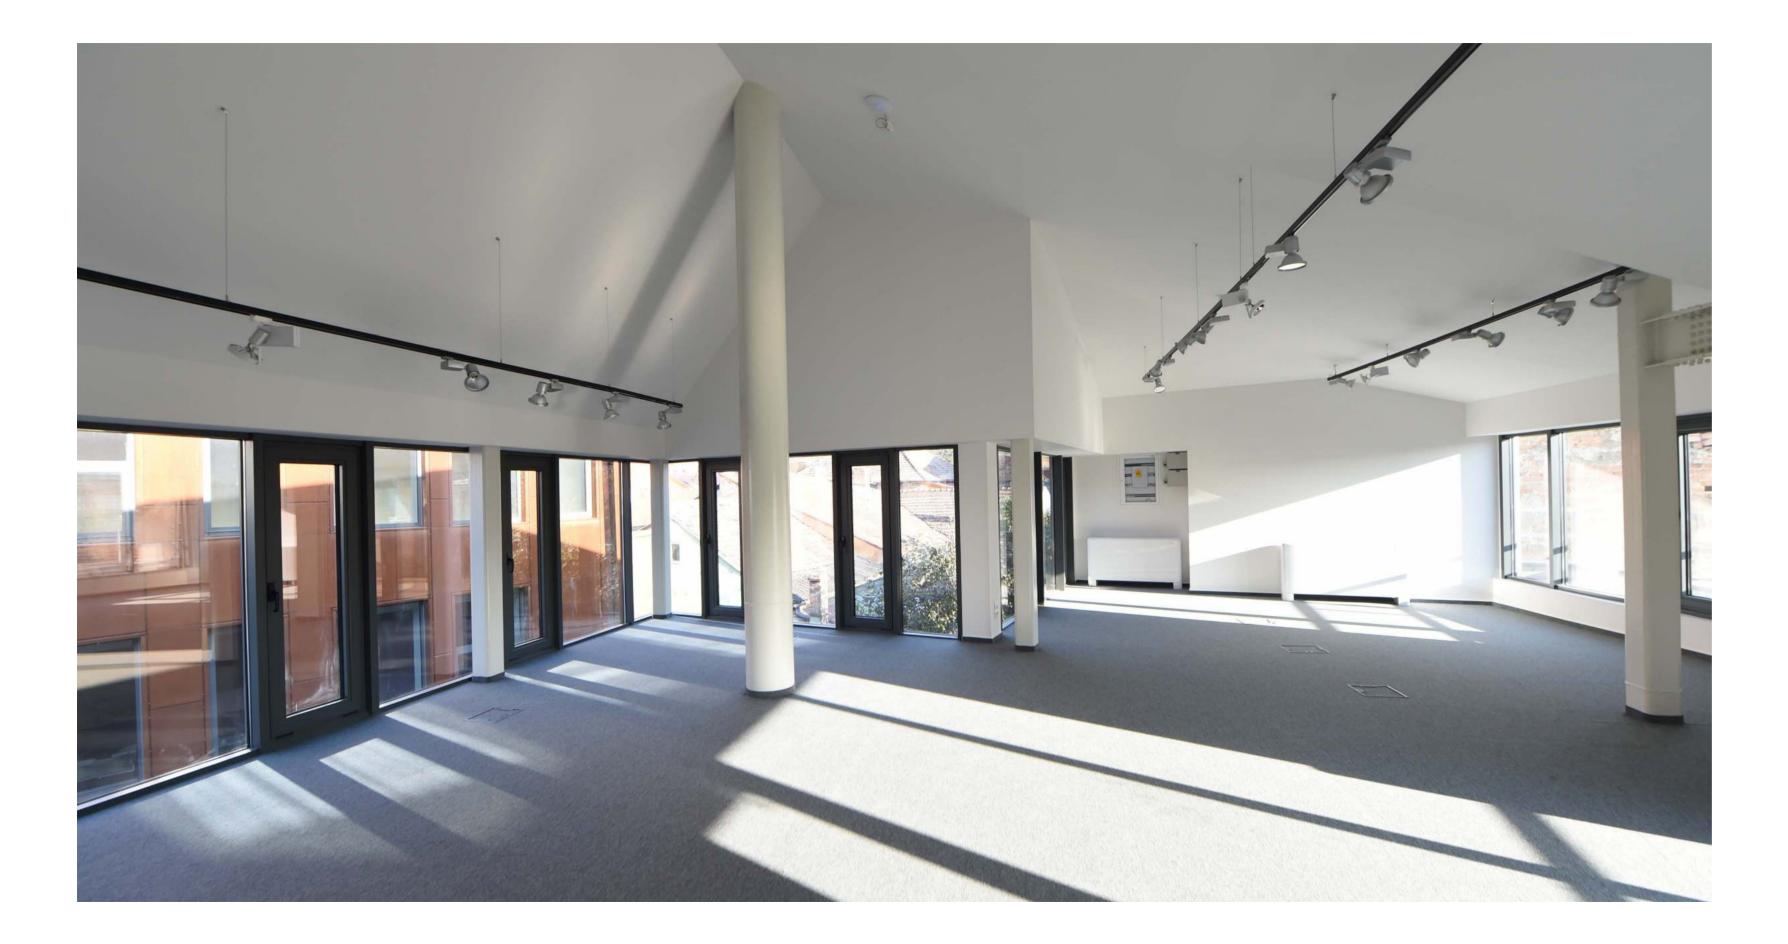

### 8 CSDA Bornemisza

Project: CSDA Bornemisza; Project Type: Office Building / Restoration; Address: 1 Târgului Street, Târgu Mureș; Built Surface: 4,512 sqm; Plot Size: 1,481 sqm; Height: B+Gf+2F; Completion: September 2014; General Contractor: Moragroind; Project Architect: BBM Grup; Owner: Sapientia Foundation (since May 2021).

Facades CSDA Bornemisza

85