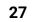

### 10 D'OR Offices

2018

Two worlds meet in a courtyard on Dorobanti Street

Project: D'OR Offices;
Project Type: Office Building;
Address: 32 Calea Dorobanți, Bucharest;
Built Surface: 10,180 sqm;
Plot Size: 2,200 sqm;
Height regime: 3B+Gf+8F;
Completion: September 2018;
General Contractor: ACMS General Contractor;
Project Architect: Ideart – arh. Dan Marin;
Owner: Primavera Development.