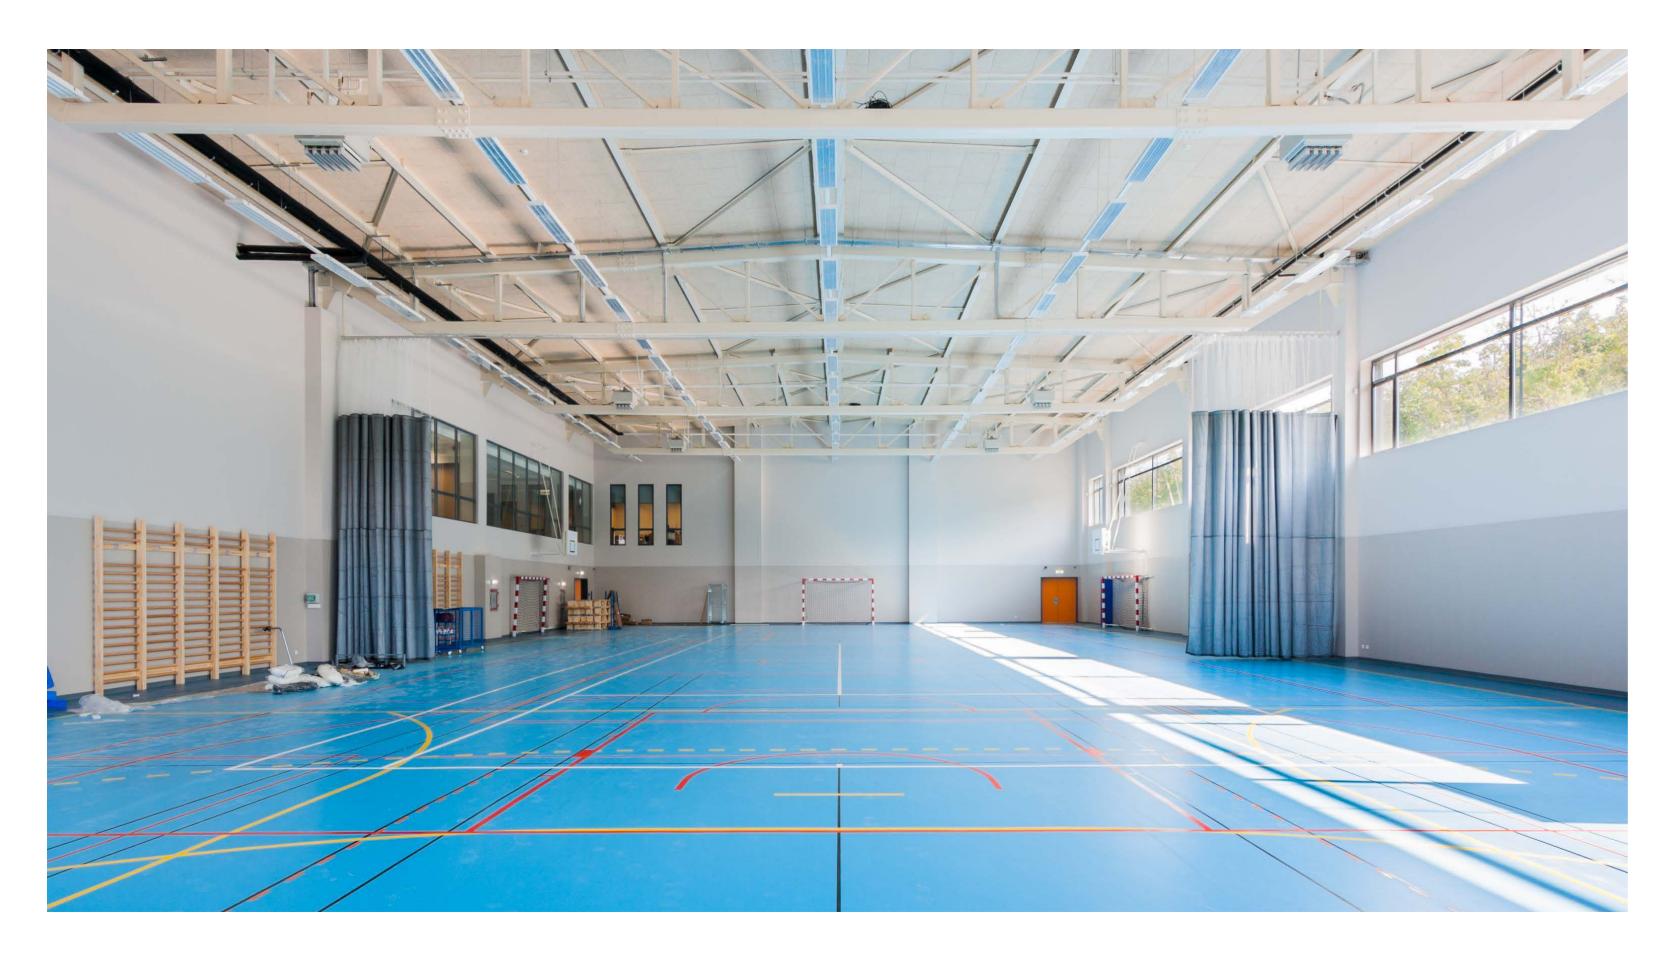

## Lycee Francaise "Anna de Noailles"

Project: Lycee Francaise "Anna de Noailles";
Project Type: School Building;
Address: 160A Bucharest - Ploiesti, Bucharest;
Built Surface: 12,000 sqm;
Plot Size: 24,000 sqm;
Height: GF+2F;
Completion: June 2013;
General Contractor: ACMS General Contractor;
Project Architect: Western Outdoor;
Owner: Embassy of France.

Sections Lycee Francaise "Anna de Noailles"

Floor plan **Lycee Francaise "Anna de Noailles"** 