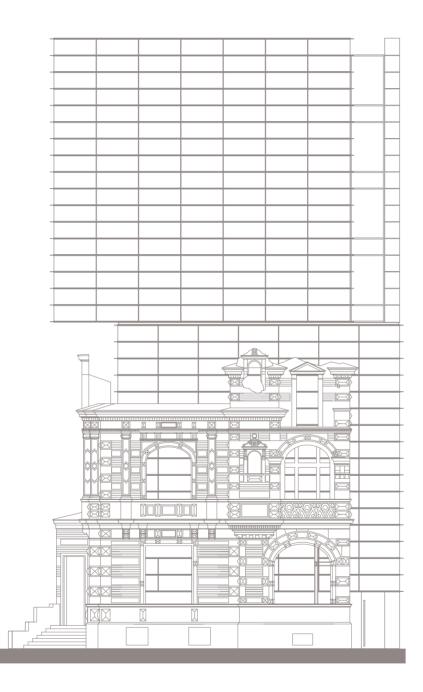

ing Center

### Sibiu



#### 1 La Mesteceni

Project: La Mesteceni; Project Type: Residential Estate; Address: 78-84 Grigore Gafencu Street, Bucharest; Built Surface: 6,140 sqm; Plot Size: 8,800 sqm; Height: GF+1F; Completion: June 2000; General Contractor: ACMS General Contractor; Project Architect: BBM Grup; Owner: Primavera Development.

1

Т













Ground Plan - Villa **La Mesteceni** 





#### 2 Dem Dobrescu

Project: Dem Dobrescu – office building;
Project Type: Office Building;
Address: 5 Demetru I. Dobrescu Street, Bucharest;
Built Surface: 1,400 sqm;
Plot Size: 250 sqm;
Height: 2B+GF+7F;
Completion: August 2004;
General Contractor: ACMS General Contractor;
Project Architect: Dan Marin, Zeno Bogdanescu;
Owner: Primavera Development & Architects Union of Romania.













Facades **Dem Dobrescu** 































#### 3 S.Park

Project: S.Park; Project Type: Business Park; Address: 11-15 Tipografilor Street, Bucharest; Built Surface: 54,500 sqm; Plot Size: 12,800 sqm; Height: 2B+GF+5F; Completion: May 2007; General contractor: ACMS General Contractor; Project Architect: BBM Grup; Owner: Immofinanz (since August 2007).

2007

























Floor plan **S.Park** 



#### EOS Business Park

Project: EOS Business Park 1;
Project Type: Business & Industrial Park;
Address: 140-160 Nicolae Cânea Street, Bucharest;
Build Surface: 3,500 sqm;
Plot Size: 5,132 sqm;
Height: Gf+3F+Technical Floor;
Completion: May 2008;
General contractor: ACMS General Contractor;
Project Architect: București International Proiect;
Owner: SPDI (since August 201