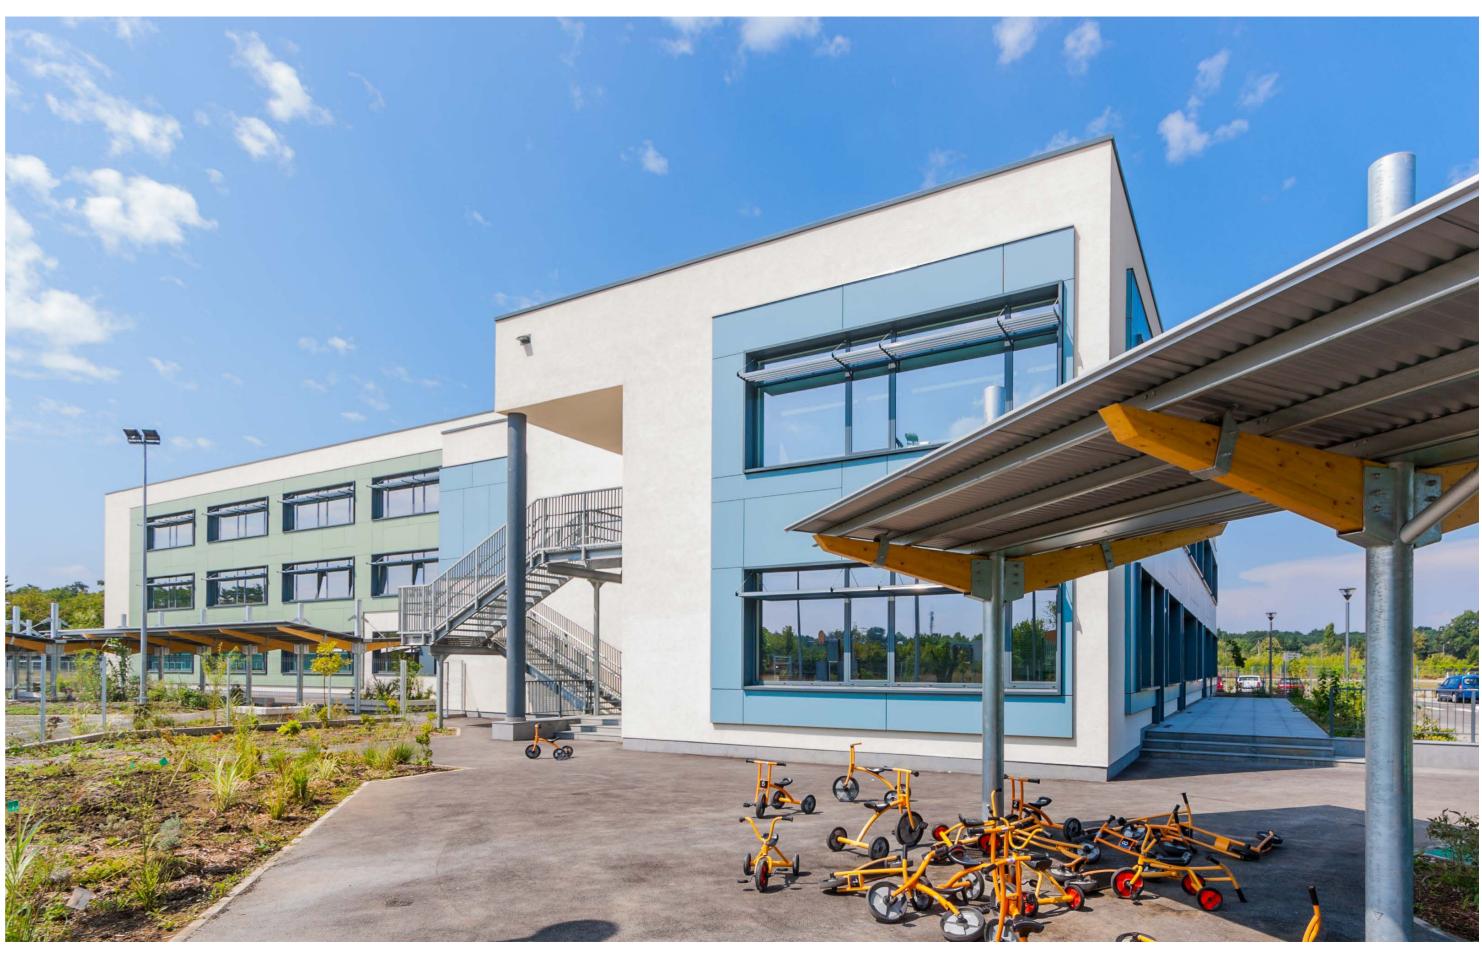

## Lycee Francaise "Anna de Noailles"

Project: Lycee Francaise "Anna de Noailles";
Project Type: School Building;
Address: 160A Bucharest - Ploiesti, Bucharest;
Built Surface: 12,000 sqm;
Plot Size: 24,000 sqm;
Height: GF+2F;
Completion: June 2013;
General Contractor: ACMS General Contractor;
Project Architect: Western Outdoor;
Owner: Embassy of France.

Sections Lycee Francaise "Anna de Noailles"

Floor plan **Lycee Francaise "Anna de Noailles"** 