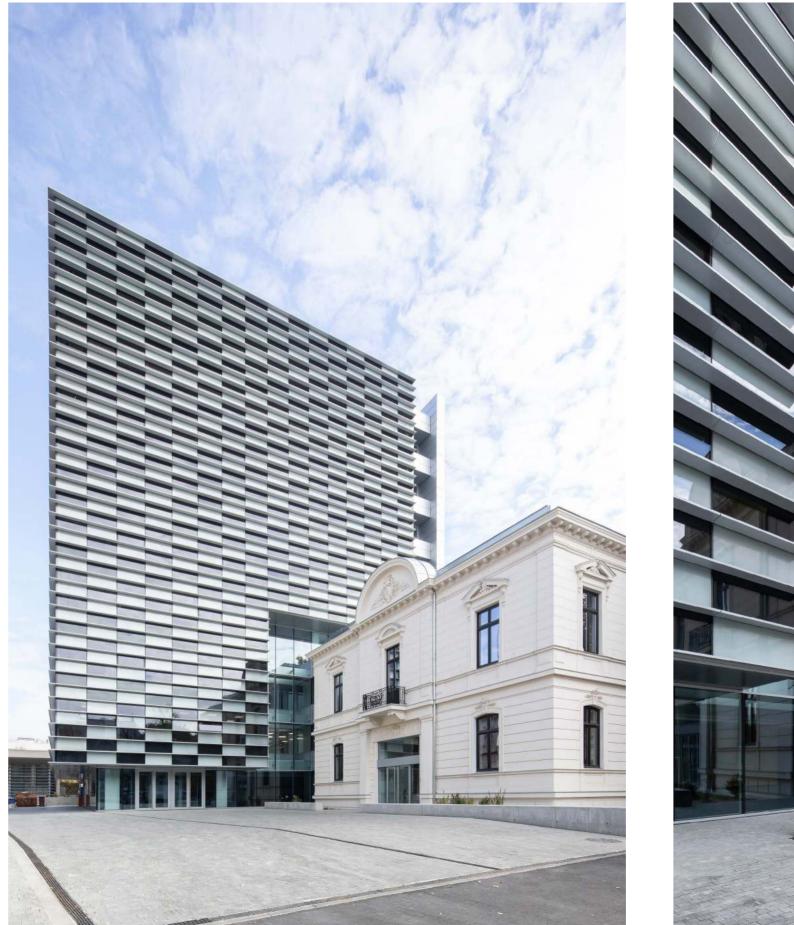

### 8 CSDA Bornemisza

Project: CSDA Bornemisza; Project Type: Office Building / Restoration; Address: 1 Târgului Street, Târgu Mureș; Built Surface: 4,512 sqm; Plot Size: 1,481 sqm; Height: B+Gf+2F; Completion: September 2014; General Contractor: Moragroind; Project Architect: BBM Grup; Owner: Sapientia Foundation (since May 2021).

Facades CSDA Bornemisza

85