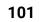

### 10 D'OR Offices

2018

Two worlds meet in a courtyard on Dorobanti Street

Project: D'OR Offices;
Project Type: Office Building;
Address: 32 Calea Dorobanți, Bucharest;
Built Surface: 10,180 sqm;
Plot Size: 2,200 sqm;
Height regime: 3B+Gf+8F;
Completion: September 2018;
General Contractor: ACMS General Contractor;
Project Architect: Ideart – arh. Dan Marin;
Owner: Primavera Development.