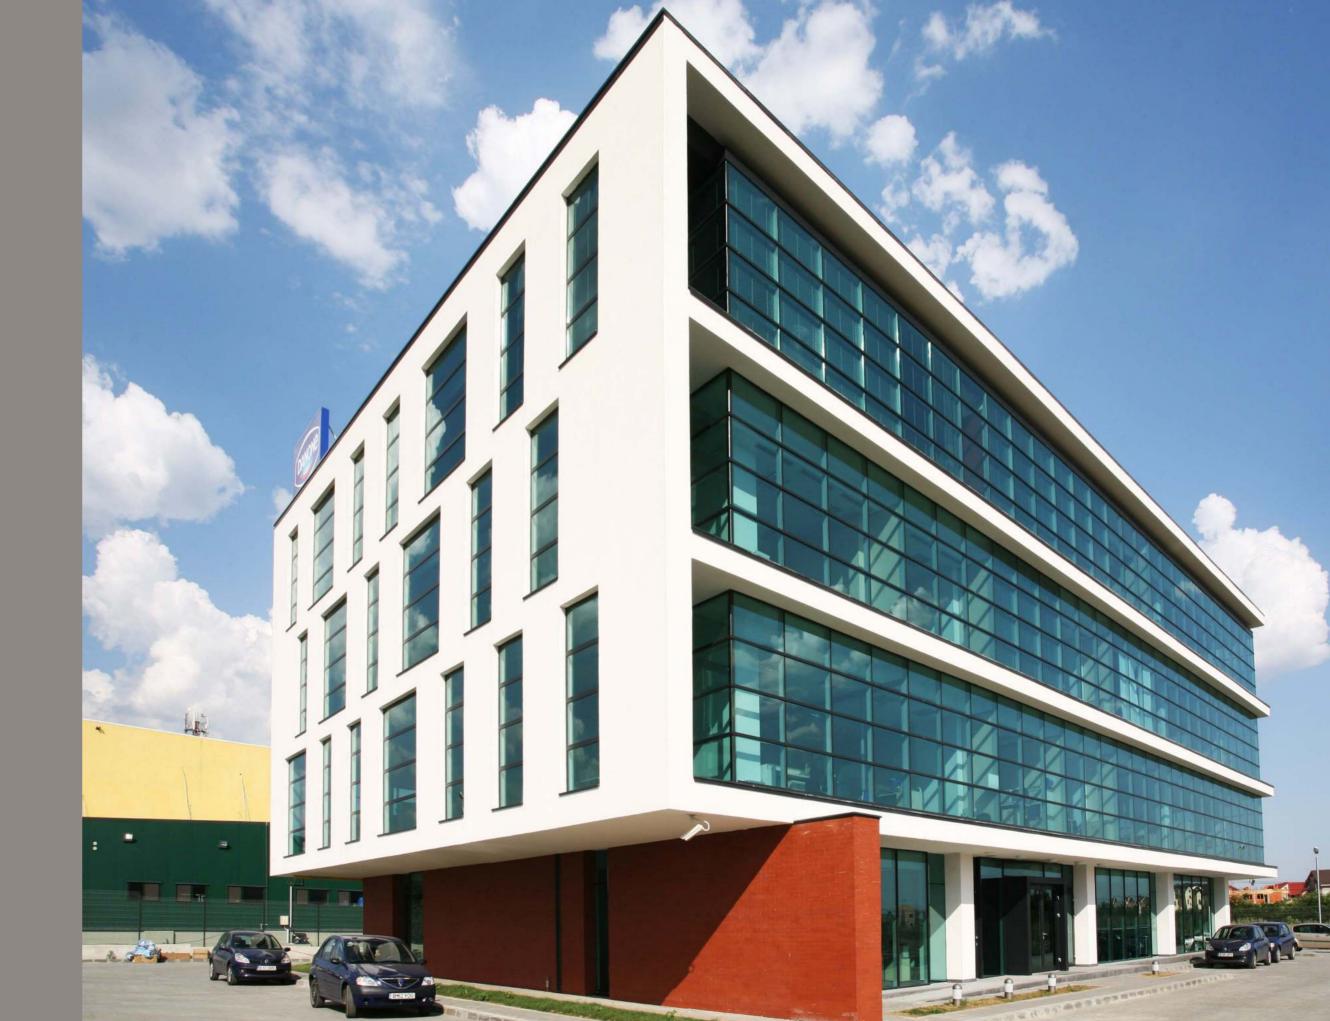

#### 5 Frumoasa 30

Project: Frumoasa 30; Project Type: Office Building; Address: 30 Frumoasa Street, Bucharest; Built Surface: 4,800 sqm; Plot Size: 850 sqm; Height regime: 2B+Gf+5F; Completion: January 2011; General Contractor: ACMS General Contractor; Project Architect: BBM Grup; Owner: Primavera Development.

Sections Frumoasa 30

53