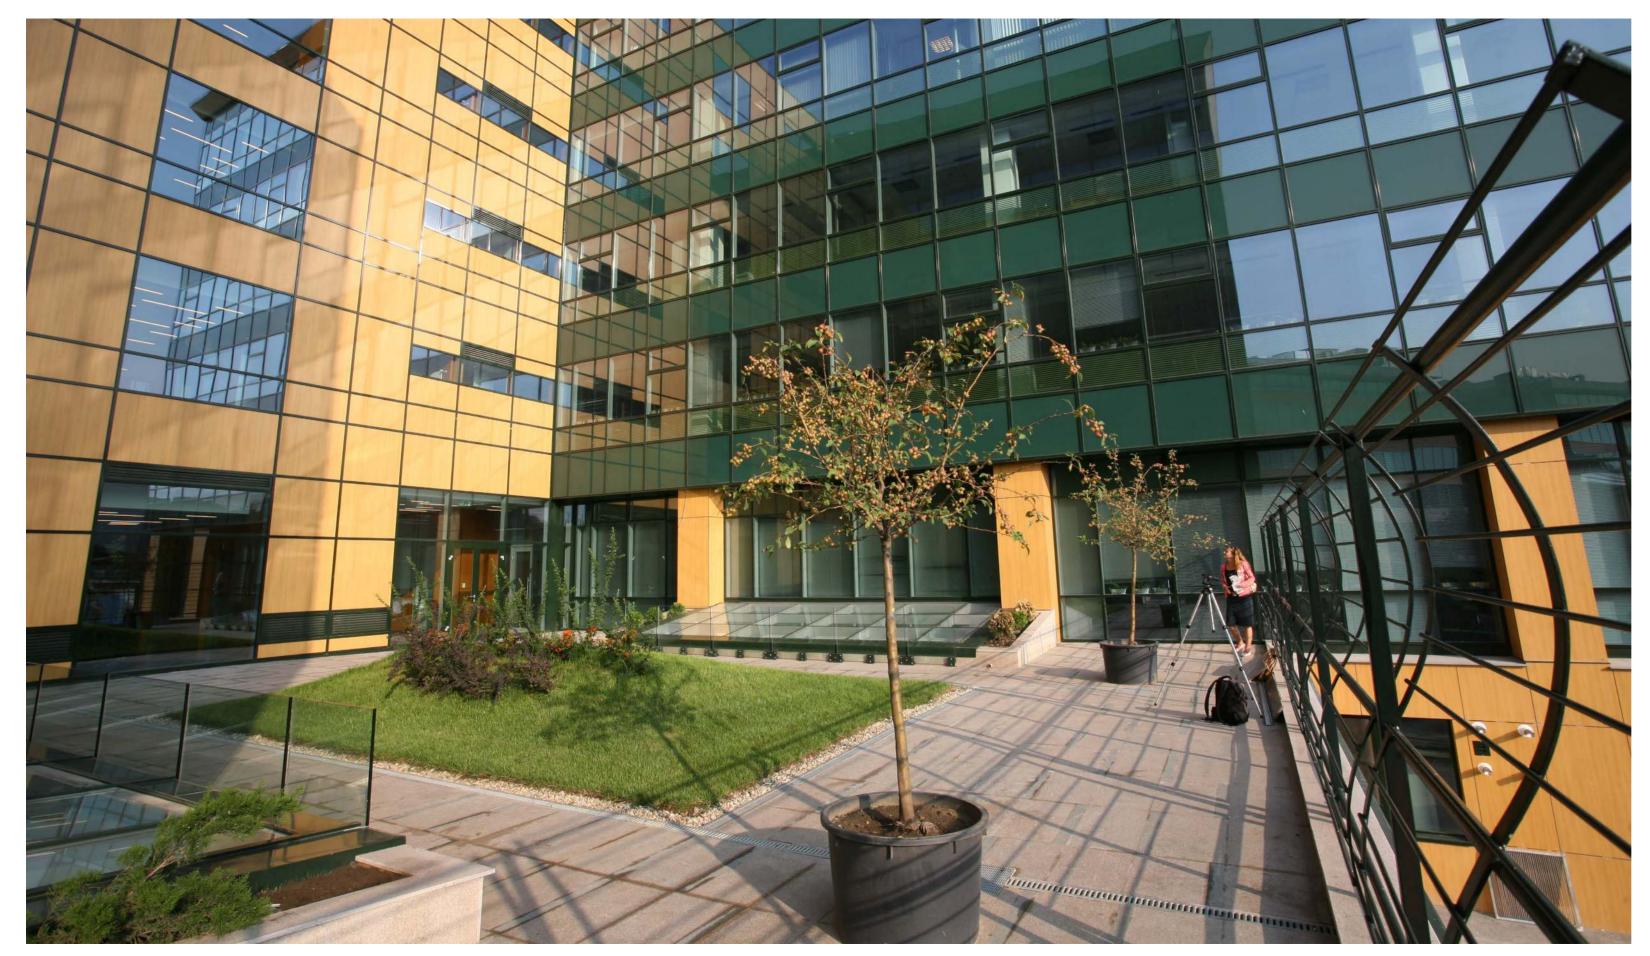

## Străulești

Project: Străulești Park;
Project Type: Residential Estate;
Address: 117A Străulești Street, Bucharest;
Built Surface: 3,041 sqm;
Plot Size: 3,040 sqm;
Height regime: B+Gf+3F;
Completion: March 2017;
General Contractor: ACMS General Contractor;
Project Architect: Point Zero;
Owner: Different entities.

### Facade **Străulești**

Section **Străulești** 